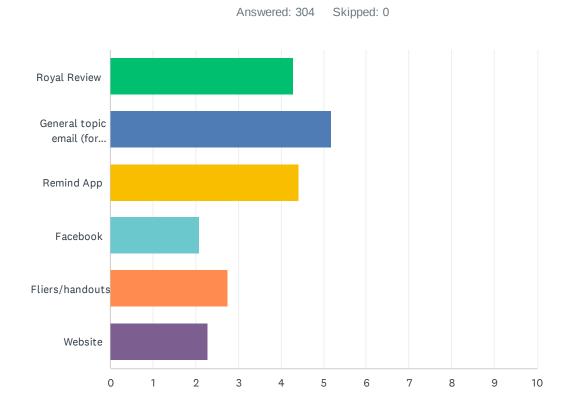

# Q10 How do you prefer to receive communication from the school? Please rank 1-6, with 1 being most preferred and 6 being least preferred:

|                                                                 | 1             | 2             | 3             | 4            | 5             | 6             | TOTAL | SCORE |
|-----------------------------------------------------------------|---------------|---------------|---------------|--------------|---------------|---------------|-------|-------|
| Royal Review                                                    | 18.42%<br>56  | 23.68%<br>72  | 34.54%<br>105 | 16.45%<br>50 | 4.28%<br>13   | 2.63%<br>8    | 304   | 4.28  |
| General topic email (for example, messages from Starla Cordova) | 48.36%<br>147 | 32.89%<br>100 | 12.83%<br>39  | 2.63%        | 2.30%         | 0.99%         | 304   | 5.19  |
| Remind App                                                      | 27.96%<br>85  | 28.29%<br>86  | 21.38%<br>65  | 8.22%<br>25  | 7.24%<br>22   | 6.91%<br>21   | 304   | 4.41  |
| Facebook                                                        | 1.32%<br>4    | 5.26%<br>16   | 6.91%<br>21   | 21.71%<br>66 | 16.45%<br>50  | 48.36%<br>147 | 304   | 2.08  |
| Fliers/handouts                                                 | 2.96%         | 7.89%<br>24   | 11.84%<br>36  | 32.57%<br>99 | 28.95%<br>88  | 15.79%<br>48  | 304   | 2.76  |
| Website                                                         | 0.99%         | 1.97%<br>6    | 12.50%<br>38  | 18.42%<br>56 | 40.79%<br>124 | 25.33%<br>77  | 304   | 2.28  |