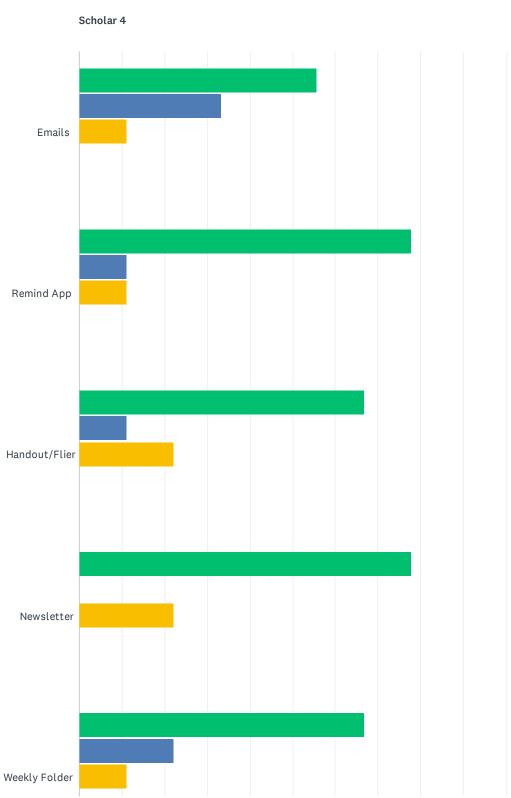

## Q22 Please rate the communication you receive from your scholar's teacher

2021-2022 Parent/Guardian Survey: Leman Academy Parker

2021-2022 Parent/Guardian Survey: Leman Academy Parker

2021-2022 Parent/Guardian Survey: Leman Academy Parker

|                           | N/A     | EXCELLENT | GOOD   | FAIR   | POOR   | TOTAL |
|---------------------------|---------|-----------|--------|--------|--------|-------|
| Emails                    | 13.64%  | 50.00%    | 31.82% | 0.00%  | 4.55%  |       |
|                           | 6       | 22        | 14     | 0      | 2      |       |
| Remind App                | 22.73%  | 47.73%    | 22.73% | 6.82%  | 0.00%  |       |
|                           | 10      | 21        | 10     | 3      | 0      |       |
| Handout/Flier             | 42.86%  | 33.33%    | 19.05% | 4.76%  | 0.00%  |       |
|                           | 18      | 14        | 8      | 2      | 0      |       |
| Newsletter                | 26.83%  | 31.71%    | 36.59% | 4.88%  | 0.00%  |       |
|                           | 11      | 13        | 15     | 2      | 0      |       |
| Weekly Folder             | 30.23%  | 37.21%    | 27.91% | 4.65%  | 0.00%  |       |
| •                         | 13      | 16        | 12     | 2      | 0      |       |
| Parent/Teacher Conference | 13.64%  | 54.55%    | 29.55% | 2.27%  | 0.00%  |       |
|                           | 6       | 24        | 13     | 1      | 0      |       |
| One-on-one's              | 28.57%  | 50.00%    | 21.43% | 0.00%  | 0.00%  |       |
|                           | 12      | 21        | 9      | 0      | 0      |       |
| Scholar 4                 |         |           |        |        |        |       |
|                           | N/A     | EXCELLENT | GOOD   | FAIR   | POOR   | TOTAL |
| Emails                    | 55.56%  | 33.33%    | 11.11% | 0.00%  | 0.00%  |       |
|                           | 5       | 3         | 1      | 0      | 0      |       |
| Remind App                | 77.78%  | 11.11%    | 11.11% | 0.00%  | 0.00%  |       |
|                           | 7       | 1         | 1      | 0      | 0      |       |
| Handout/Flier             | 66.67%  | 11.11%    | 22.22% | 0.00%  | 0.00%  |       |
|                           | 6       | 1         | 2      | 0      | 0      |       |
| Newsletter                | 77.78%  | 0.00%     | 22.22% | 0.00%  | 0.00%  |       |
|                           | 7       | 0         | 2      | 0      | 0      |       |
| Weekly Folder             | 66.67%  | 22.22%    | 11.11% | 0.00%  | 0.00%  |       |
| ,                         | 6       | 2         | 1      | 0      | 0      |       |
| Parent/Teacher Conference | 55.56%  | 11.11%    | 22,22% | 11.11% | 0.00%  |       |
|                           | 5       | 1         | 2      | 1      | 0      |       |
| One-on-one's              | 77.78%  | 11.11%    | 11.11% | 0.00%  | 0.00%  |       |
| 0110 011 0110 0           | 77.7070 | 1         | 1      | 0.0070 | 0.0070 |       |