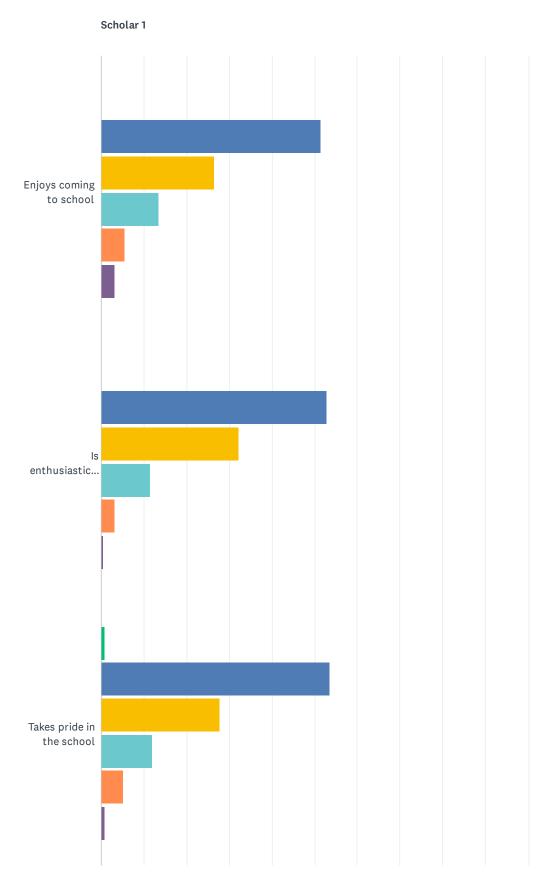

# Q20 My scholar:

Answered: 253 Skipped: 51

Disagree

Strongly Di...

| Scholar 1                             |             |                   |              |              |             |                      |       |
|---------------------------------------|-------------|-------------------|--------------|--------------|-------------|----------------------|-------|
|                                       | N/A         | STRONGLY<br>AGREE | AGREE        | NEUTRAL      | DISAGREE    | STRONGLY<br>DISAGREE | TOTAL |
| Enjoys coming to school               | 0.00%       | 51.38%<br>130     | 26.48%<br>67 | 13.44%<br>34 | 5.53%<br>14 | 3.16%<br>8           | 253   |
| Is enthusiastic about learning        | 0.00%       | 52.78%<br>133     | 32.14%<br>81 | 11.51%<br>29 | 3.17%<br>8  | 0.40%                | 252   |
| Takes pride in the school             | 0.79%       | 53.57%<br>135     | 27.78%<br>70 | 11.90%<br>30 | 5.16%<br>13 | 0.79%<br>2           | 252   |
| Feels safe at school                  | 0.00%       | 62.70%<br>158     | 28.17%<br>71 | 5.95%<br>15  | 1.98%<br>5  | 1.19%                | 252   |
| Feels cared for by his/her teacher(s) | 0.00%       | 64.68%<br>163     | 19.44%<br>49 | 10.71%<br>27 | 3.57%<br>9  | 1.59%<br>4           | 252   |
| Scholar 2                             |             |                   |              |              |             |                      |       |
|                                       | N/A         | STRONGLY<br>AGREE | AGREE        | NEUTRAL      | DISAGREE    | STRONGLY<br>DISAGREE | TOTAL |
| Enjoys coming to school               | 3.17%<br>4  | 53.17%<br>67      | 23.02%<br>29 | 14.29%<br>18 | 4.76%<br>6  | 1.59%<br>2           | 126   |
| Is enthusiastic about learning        | 3.20%<br>4  | 49.60%<br>62      | 32.80%<br>41 | 10.40%<br>13 | 3.20%<br>4  | 0.80%<br>1           | 125   |
| Takes pride in the school             | 4.00%<br>5  | 55.20%<br>69      | 27.20%<br>34 | 9.60%<br>12  | 3.20%<br>4  | 0.80%<br>1           | 125   |
| Feels safe at school                  | 3.20%       | 67.20%<br>84      | 24.00%<br>30 | 4.00%<br>5   | 1.60%       | 0.00%                | 125   |
| Feels cared for by his/her teacher(s) | 3.20%       | 71.20%<br>89      | 12.80%<br>16 | 7.20%<br>9   | 4.80%       | 0.80%                | 125   |
| Scholar 3                             |             |                   |              |              |             |                      |       |
|                                       | N/A         | STRONGLY<br>AGREE | AGREE        | NEUTRAL      | DISAGREE    | STRONGLY<br>DISAGREE | TOTAL |
| Enjoys coming to school               | 13.33%<br>6 | 37.78%<br>17      | 31.11%<br>14 | 8.89%<br>4   | 8.89%<br>4  | 0.00%                | 45    |
| Is enthusiastic about learning        | 13.33%<br>6 | 37.78%<br>17      | 35.56%<br>16 | 11.11%<br>5  | 2.22%       | 0.00%                | 45    |
| Takes pride in the school             | 13.33%      | 42.22%<br>19      | 24.44%<br>11 | 15.56%<br>7  | 4.44%       | 0.00%                | 45    |
| Feels safe at school                  | 13.33%<br>6 | 64.44%<br>29      | 15.56%<br>7  | 4.44%        | 2.22%       | 0.00%                | 45    |
| Feels cared for by his/her teacher(s) | 13.33%<br>6 | 60.00%<br>27      | 8.89%<br>4   | 8.89%<br>4   | 8.89%<br>4  | 0.00%                | 45    |