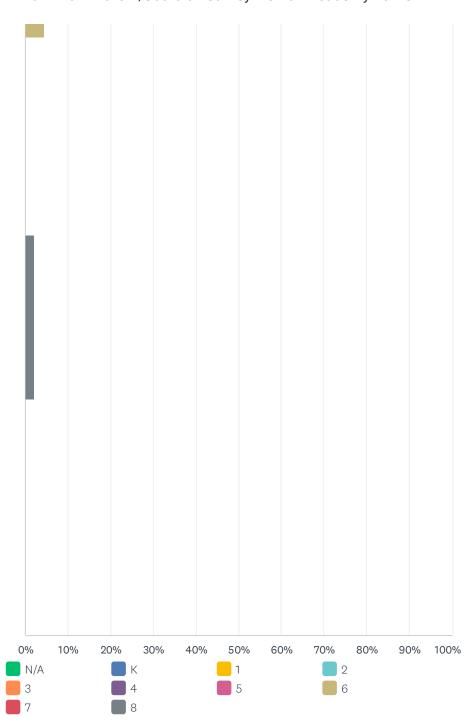

| Scholar 2                           |                    |              |              |                |             |              |              |            |            |            |       |
|-------------------------------------|--------------------|--------------|--------------|----------------|-------------|--------------|--------------|------------|------------|------------|-------|
|                                     | N/A                | K            | 1            | 2              | 3           | 4            | 5            | 6          | 7          | 8          | TOTAL |
| Grade level for 21-22 academic year | 31.32%<br>57       | 7.69%<br>14  | 10.44%<br>19 | 8.79%<br>16    | 9.89%<br>18 | 11.54%<br>21 | 10.99%<br>20 | 4.95%<br>9 | 2.75%<br>5 | 1.65%<br>3 | 182   |
| Scholar 3                           |                    |              |              |                |             |              |              |            |            |            |       |
|                                     | N/A                | K            | 1            | 2              | 3           | 4            | 5            | 6          | 7          | 8          | TOTAL |
| Grade level for 21-22 academic year | 71.32 <sup>9</sup> | % 4.41<br>97 |              | % 5.15%<br>9 7 |             |              | 0.00%        | 4.41%<br>6 | 0.00%      | 2.21%      | 136   |
| Scholar 4                           |                    |              |              |                |             |              |              |            |            |            |       |
|                                     | N/A                | K            | 1            | 2              | 3           | 4            | 5            | 6          | 7          | 8          | TOTAL |
| Grade level for 21-22 academic year | 96.58 <sup>9</sup> |              |              | 6 0.00%<br>0 0 |             |              | 0.00%        | 0.00%      | 0.00%      | 0.85%<br>1 | 117   |
| Scholar 5                           |                    |              |              |                |             |              |              |            |            |            |       |
|                                     | N/A                | K            | 1            | 2              | 3           | 4            | 5            | 6          | 7          | 8          | TOTAL |
| Grade level for 21-22 academic year | 100.00°            |              |              | 6 0.00%<br>0 0 |             |              | 0.00%        | 0.00%      | 0.00%      | 0.00%      | 116   |