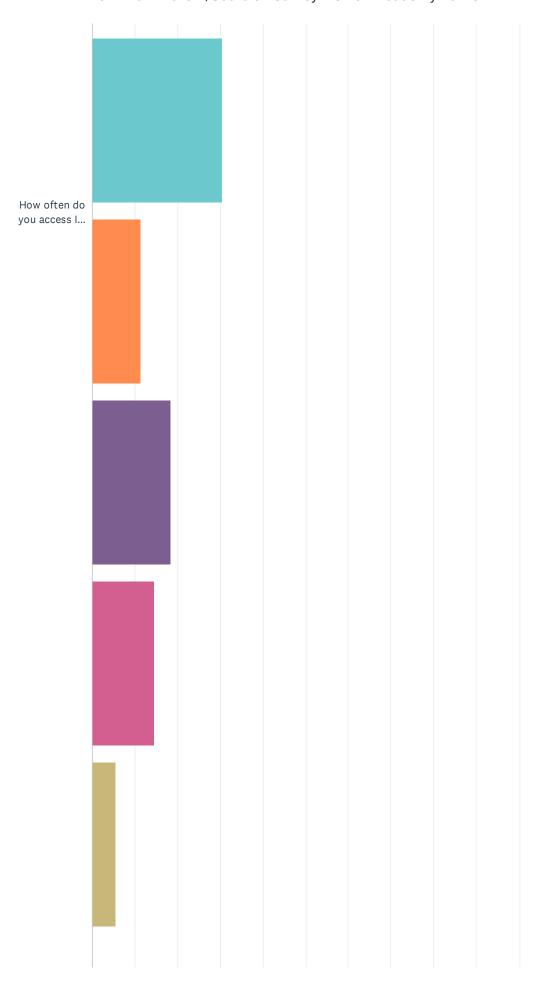

## Q24 How often does your scholar access the Infinite Campus website or app to check on their assignments or grades?

How often does your scholar...

2021-2022 Parent/Guardian Survey: Leman Academy Parker

| Scholar 1                                                                            |               |                  |       |              |               |            |            |            |       |
|--------------------------------------------------------------------------------------|---------------|------------------|-------|--------------|---------------|------------|------------|------------|-------|
|                                                                                      | N/A           | UNAWARE<br>OF IC | DAILY | WEEKLY       | BI-<br>WEEKLY | MONTHLY    | QUARTERLY  | SEMESTER   | TOTAL |
| How often does<br>your scholar<br>access IC to<br>check<br>assignments or<br>grades? | 44.05%<br>111 | 26.19%<br>66     | 6.35% | 11.51%<br>29 | 1.98%<br>5    | 3.97%      | 2.78%<br>7 | 3.17%<br>8 | 252   |
| Scholar 2                                                                            |               |                  |       |              |               |            |            |            |       |
|                                                                                      | N/A           | UNAWARE<br>OF IC | DAILY | WEEKLY       | BI-<br>WEEKLY | MONTHLY    | QUARTERLY  | SEMESTER   | TOTAL |
| How often does<br>your scholar<br>access IC to<br>check<br>assignments or<br>grades? | 44.80%<br>56  | 25.60%<br>32     | 1.60% | 10.40%       | 5.60%<br>7    | 6.40%<br>8 | 1.60%      | 4.00%<br>5 | 125   |
| Scholar 3                                                                            |               |                  |       |              |               |            |            |            |       |
|                                                                                      | N/A           | UNAWARE<br>OF IC | DAILY | WEEKLY       | BI-<br>WEEKLY | MONTHLY    | QUARTERLY  | SEMESTER   | TOTAL |
| How often does<br>your scholar<br>access IC to<br>check<br>assignments or<br>grades? | 54.55%<br>24  | 20.45%           | 0.00% | 6.82%        | 2.27%         | 4.55%<br>2 | 9.09%      | 2.27%      | 44    |