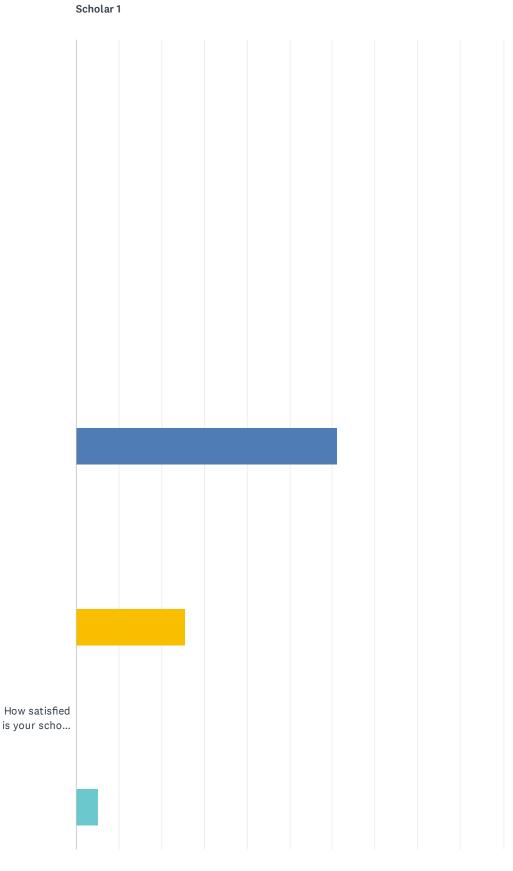

# Q18 How satisfied is your scholar with Leman Academy of Excellence?

Answered: 258 Skipped: 46

#### Scholar 3

Dissatisfied Very Dissat...

| Scholar 1                               |               |                   |              |             |              |                      |       |  |  |
|-----------------------------------------|---------------|-------------------|--------------|-------------|--------------|----------------------|-------|--|--|
|                                         | N/A           | VERY<br>SATISFIED | SATISFIED    | NEITHER     | DISSATISFIED | VERY<br>DISSATISFIED | TOTAL |  |  |
| How satisfied is your scholar with LAE? | 0.00%         | 61.24%<br>158     | 25.58%<br>66 | 5.04%<br>13 | 5.81%<br>15  | 2.33%<br>6           | 258   |  |  |
| Scholar 2                               |               |                   |              |             |              |                      |       |  |  |
|                                         | N/A           | VERY<br>SATISFIED | SATISFIED    | NEITHER     | DISSATISFIED | VERY<br>DISSATISFIED | TOTAL |  |  |
| How satisfied is your scholar with LAE? | 9.35%<br>13   | 53.96%<br>75      | 27.34%<br>38 | 5.04%<br>7  | 4.32%<br>6   | 0.00%                | 139   |  |  |
| Scholar 3                               |               |                   |              |             |              |                      |       |  |  |
|                                         | N/A           | VERY<br>SATISFIED | SATISFIED    | NEITHER     | DISSATISFIED | VERY<br>DISSATISFIED | TOTAL |  |  |
| How satisfied is your scholar with LAE? | 29.09%<br>16  | 47.27%<br>26      | 14.55%<br>8  | 3.64%       | 5.45%<br>3   | 0.00%                | 55    |  |  |
| Scholar 4                               |               |                   |              |             |              |                      |       |  |  |
|                                         | N/A           | VERY<br>SATISFIED | SATISFIED    | NEITHER     | DISSATISFIED | VERY<br>DISSATISFIED | TOTAL |  |  |
| How satisfied is your scholar with LAE? | 80.95%<br>17  | 9.52%<br>2        | 4.76%<br>1   | 0.00%       | 0.00%        | 4.76%<br>1           | 21    |  |  |
| Scholar 5                               |               |                   |              |             |              |                      |       |  |  |
|                                         | N/A           | VERY<br>SATISFIED | SATISFIED    | NEITHER     | DISSATISFIED | VERY<br>DISSATISFIED | TOTAL |  |  |
| How satisfied is your scholar with LAE? | 100.00%<br>18 | 0.00%             | 0.00%        | 0.00%       | 0.00%        | 0.00%                | 18    |  |  |