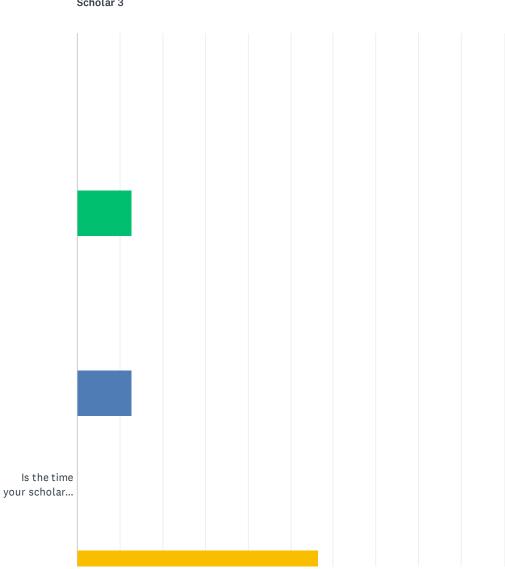

Q21 Is the time your scholar spends on homework reflective of the handbook guidelines? K 10-20 mins, 1st 20-35 mins, 2nd 30-45 mins, 3rd 35-50 mins, 4th 45-60 mins, 5th 50-70 mins, 6th 60-80 mins, 7th/8th 70-100 mins

| Scholar 3                                                                          |                       |             |                            |             |       |
|------------------------------------------------------------------------------------|-----------------------|-------------|----------------------------|-------------|-------|
|                                                                                    | SIGNIFICANTLY<br>MORE | MORE        | CONSISTENT WITH GUIDELINES | LESS        | TOTAL |
| Is the time your scholar spends on homework reflective of the handbook guidelines? | 12.82%<br>5           | 12.82%<br>5 | 56.41%<br>22               | 17.95%<br>7 | 39    |
| Scholar 4                                                                          |                       |             |                            |             |       |
|                                                                                    | SIGNIFICANTLY<br>MORE | MORE        | CONSISTENT WITH GUIDELINES | LESS        | TOTAL |
| Is the time your scholar spends on homework reflective of the handbook guidelines? | 20.00%<br>1           | 20.00%<br>1 | 60.00%                     | 0.00%       | 5     |
| Scholar 5                                                                          |                       |             |                            |             |       |
|                                                                                    | SIGNIFICANTLY<br>MORE | MORE        | CONSISTENT WITH GUIDELINES | LESS        | TOTAL |
| Is the time your scholar spends on homework reflective of the handbook guidelines? | 0.00%                 | 0.00%       | 100.00%                    | 0.00%       | 1     |