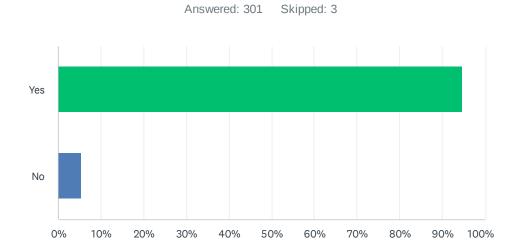

### Q4 Would you recommend Leman Academy to your family and friends?

| ANSWER CHOICES | RESPONSES |     |
|----------------|-----------|-----|
| Yes            | 94.68%    | 285 |
| No             | 5.32%     | 16  |
| TOTAL          |           | 301 |