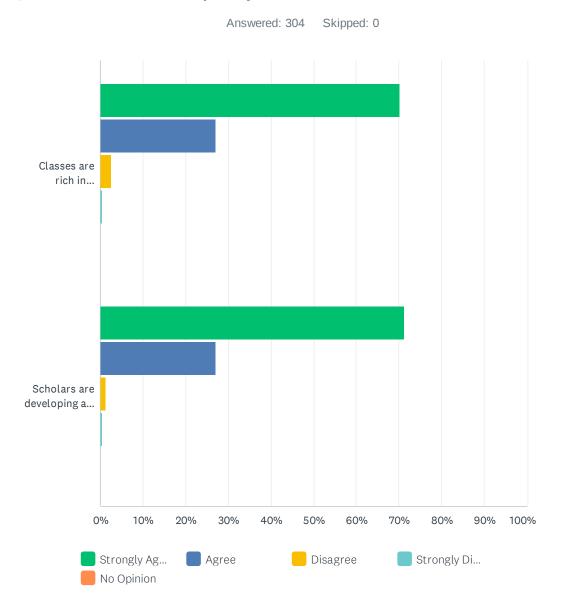

### Q6 Please rate the quality of instruction at Leman Academy:

|                                                        | STRONGLY<br>AGREE | AGREE        | DISAGREE   | STRONGLY<br>DISAGREE | NO<br>OPINION | TOTAL | WEIGHTED<br>AVERAGE |
|--------------------------------------------------------|-------------------|--------------|------------|----------------------|---------------|-------|---------------------|
| Classes are rich in meaningful<br>learning and content | 70.07%<br>213     | 26.97%<br>82 | 2.63%<br>8 | 0.33%<br>1           | 0.00%         | 304   | 1.33                |
| Scholars are developing a working knowledge of content | 71.29%<br>216     | 27.06%<br>82 | 1.32%<br>4 | 0.33%                | 0.00%         | 303   | 1.31                |