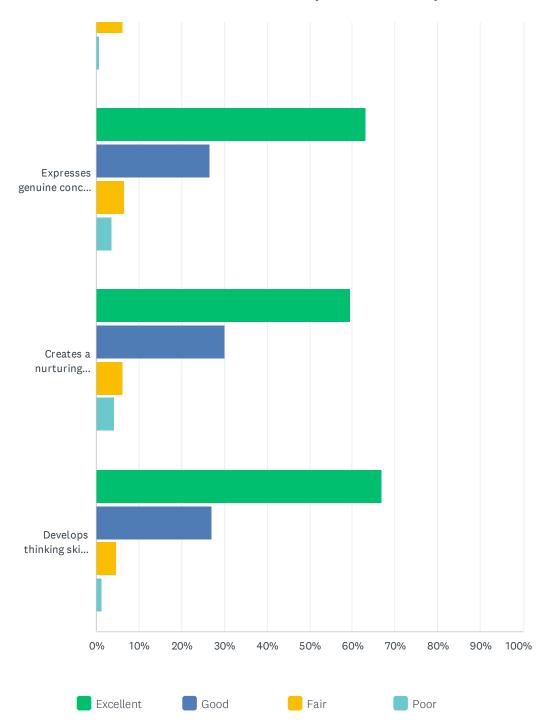

### Q7 Please rate Leman Academy on the following criteria:

2021-2022 Parent/Guardian Survey: Leman Academy Parker

|                                        | EXCELLENT     | GOOD         | FAIR        | POOR       | TOTAL | WEIGHTED AVERAGE |
|----------------------------------------|---------------|--------------|-------------|------------|-------|------------------|
| Professionalism                        | 67.55%<br>204 | 25.17%<br>76 | 5.63%<br>17 | 1.66%<br>5 | 302   | 1.41             |
|                                        |               |              |             |            |       |                  |
| Accessibility                          | 61.51%        | 28.95%       | 8.22%       | 1.32%      | 00.4  | 4.40             |
|                                        | 187           | 88           | 25          | 4          | 304   | 1.49             |
| Ability to motivate                    | 61.92%        | 27.81%       | 8.28%       | 1.99%      |       |                  |
|                                        | 187           | 84           | 25          | 6          | 302   | 1.50             |
| Ability to encourage                   | 66.23%        | 24.83%       | 6.62%       | 2.32%      |       |                  |
|                                        | 200           | 75           | 20          | 7          | 302   | 1.45             |
| Ability to challenge                   | 69.08%        | 24.01%       | 6.25%       | 0.66%      |       |                  |
|                                        | 210           | 73           | 19          | 2          | 304   | 1.38             |
| Expresses genuine concern for scholars | 63.16%        | 26.64%       | 6.58%       | 3.62%      |       |                  |
|                                        | 192           | 81           | 20          | 11         | 304   | 1.51             |
| Creates a nurturing environment        | 59.41%        | 30.03%       | 6.27%       | 4.29%      |       |                  |
|                                        | 180           | 91           | 19          | 13         | 303   | 1.55             |
| Develops thinking skills in scholars   | 67.00%        | 27.06%       | 4.62%       | 1.32%      |       |                  |
|                                        | 203           | 82           | 14          | 4          | 303   | 1.40             |