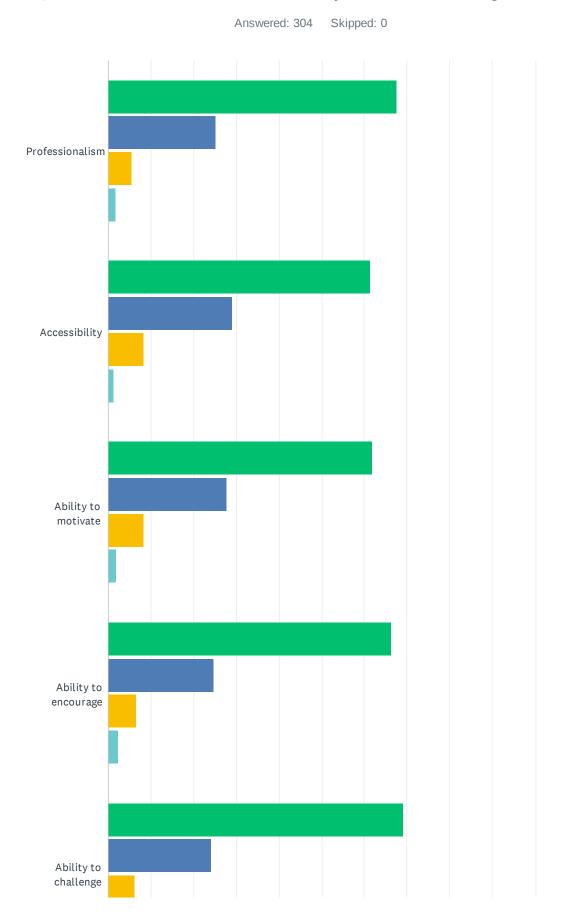

### Q7 Please rate Leman Academy on the following criteria:

2021-2022 Parent/Guardian Survey: Leman Academy Parker

|                                        | EXCELLENT     | GOOD         | FAIR        | POOR       | TOTAL | WEIGHTED AVERAGE |
|----------------------------------------|---------------|--------------|-------------|------------|-------|------------------|
| Professionalism                        | 67.55%<br>204 | 25.17%<br>76 | 5.63%<br>17 | 1.66%<br>5 | 302   | 1.41             |
|                                        |               |              |             |            |       |                  |
| Accessibility                          | 61.51%        | 28.95%       | 8.22%       | 1.32%      | 00.4  | 4.40             |
|                                        | 187           | 88           | 25          | 4          | 304   | 1.49             |
| Ability to motivate                    | 61.92%        | 27.81%       | 8.28%       | 1.99%      |       |                  |
|                                        | 187           | 84           | 25          | 6          | 302   | 1.50             |
| Ability to encourage                   | 66.23%        | 24.83%       | 6.62%       | 2.32%      |       |                  |
|                                        | 200           | 75           | 20          | 7          | 302   | 1.45             |
| Ability to challenge                   | 69.08%        | 24.01%       | 6.25%       | 0.66%      |       |                  |
|                                        | 210           | 73           | 19          | 2          | 304   | 1.38             |
| Expresses genuine concern for scholars | 63.16%        | 26.64%       | 6.58%       | 3.62%      |       |                  |
|                                        | 192           | 81           | 20          | 11         | 304   | 1.51             |
| Creates a nurturing environment        | 59.41%        | 30.03%       | 6.27%       | 4.29%      |       |                  |
|                                        | 180           | 91           | 19          | 13         | 303   | 1.55             |
| Develops thinking skills in scholars   | 67.00%        | 27.06%       | 4.62%       | 1.32%      |       |                  |
|                                        | 203           | 82           | 14          | 4          | 303   | 1.40             |