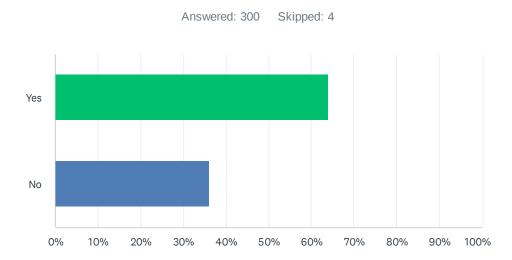

# Q16 Are you aware that the PTO website and school Facebook page are available as the source for the latest PTO news, event information, and volunteer opportunities?

| ANSWER CHOICES | RESPONSES |     |
|----------------|-----------|-----|
| Yes            | 64.00%    | 192 |
| No             | 36.00%    | 108 |
| TOTAL          |           | 300 |