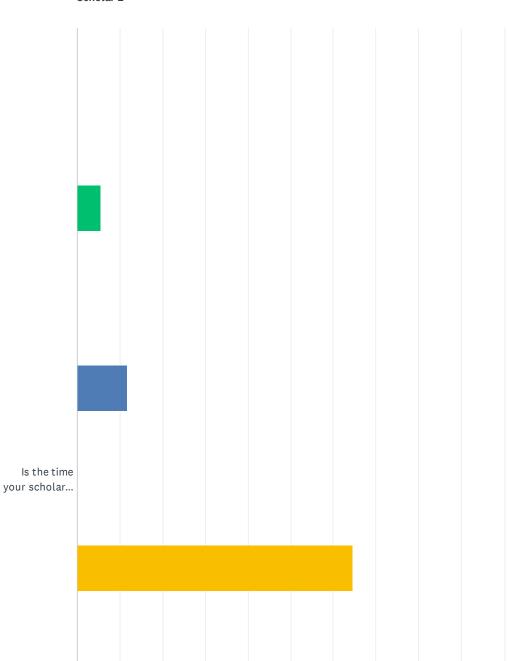

| Scholar 3                                                                          |                       |             |                            |             |       |
|------------------------------------------------------------------------------------|-----------------------|-------------|----------------------------|-------------|-------|
|                                                                                    | SIGNIFICANTLY<br>MORE | MORE        | CONSISTENT WITH GUIDELINES | LESS        | TOTAL |
| Is the time your scholar spends on homework reflective of the handbook guidelines? | 12.82%<br>5           | 12.82%<br>5 | 56.41%<br>22               | 17.95%<br>7 | 39    |
| Scholar 4                                                                          |                       |             |                            |             |       |
|                                                                                    | SIGNIFICANTLY<br>MORE | MORE        | CONSISTENT WITH GUIDELINES | LESS        | TOTAL |
| Is the time your scholar spends on homework reflective of the handbook guidelines? | 20.00%<br>1           | 20.00%<br>1 | 60.00%                     | 0.00%       | 5     |
| Scholar 5                                                                          |                       |             |                            |             |       |
|                                                                                    | SIGNIFICANTLY<br>MORE | MORE        | CONSISTENT WITH GUIDELINES | LESS        | TOTAL |
| Is the time your scholar spends on homework reflective of the handbook guidelines? | 0.00%                 | 0.00%       | 100.00%                    | 0.00%       | 1     |