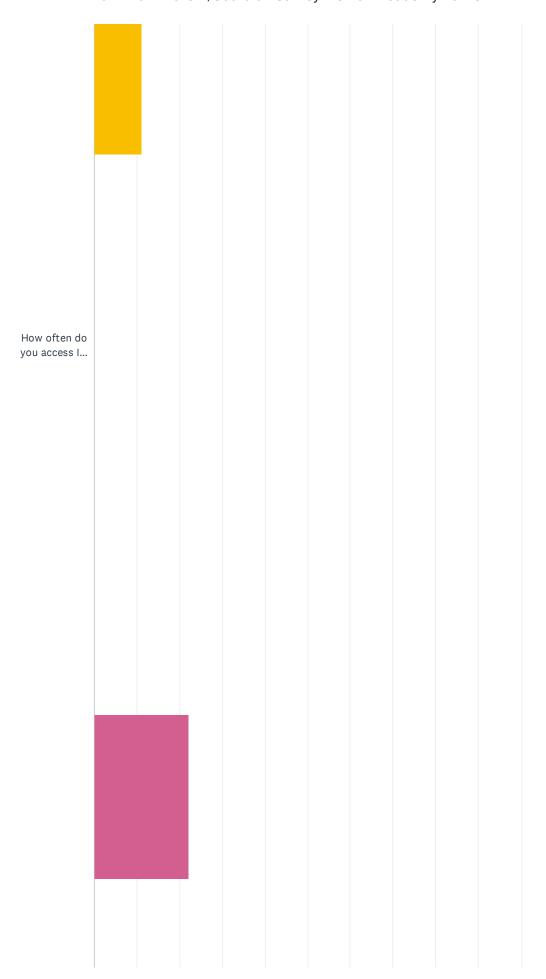

## Q24 How often does your scholar access the Infinite Campus website or app to check on their assignments or grades?

How often does your scholar...

2021-2022 Parent/Guardian Survey: Leman Academy Parker

| Scholar 1                                                                            |               |                  |       |              |               |            |            |            |       |
|--------------------------------------------------------------------------------------|---------------|------------------|-------|--------------|---------------|------------|------------|------------|-------|
|                                                                                      | N/A           | UNAWARE<br>OF IC | DAILY | WEEKLY       | BI-<br>WEEKLY | MONTHLY    | QUARTERLY  | SEMESTER   | TOTAL |
| How often does<br>your scholar<br>access IC to<br>check<br>assignments or<br>grades? | 44.05%<br>111 | 26.19%<br>66     | 6.35% | 11.51%<br>29 | 1.98%<br>5    | 3.97%      | 2.78%<br>7 | 3.17%<br>8 | 252   |
| Scholar 2                                                                            |               |                  |       |              |               |            |            |            |       |
|                                                                                      | N/A           | UNAWARE<br>OF IC | DAILY | WEEKLY       | BI-<br>WEEKLY | MONTHLY    | QUARTERLY  | SEMESTER   | TOTAL |
| How often does<br>your scholar<br>access IC to<br>check<br>assignments or<br>grades? | 44.80%<br>56  | 25.60%<br>32     | 1.60% | 10.40%       | 5.60%<br>7    | 6.40%<br>8 | 1.60%      | 4.00%<br>5 | 125   |
| Scholar 3                                                                            |               |                  |       |              |               |            |            |            |       |
|                                                                                      | N/A           | UNAWARE<br>OF IC | DAILY | WEEKLY       | BI-<br>WEEKLY | MONTHLY    | QUARTERLY  | SEMESTER   | TOTAL |
| How often does<br>your scholar<br>access IC to<br>check<br>assignments or<br>grades? | 54.55%<br>24  | 20.45%           | 0.00% | 6.82%        | 2.27%         | 4.55%<br>2 | 9.09%      | 2.27%      | 44    |