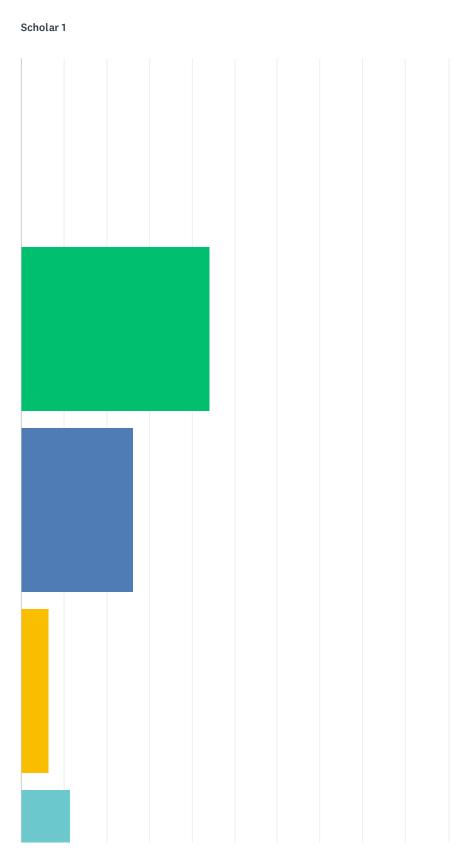

| Scholar 1                                                                            |               |                  |       |              |               |            |            |            |       |
|--------------------------------------------------------------------------------------|---------------|------------------|-------|--------------|---------------|------------|------------|------------|-------|
|                                                                                      | N/A           | UNAWARE<br>OF IC | DAILY | WEEKLY       | BI-<br>WEEKLY | MONTHLY    | QUARTERLY  | SEMESTER   | TOTAL |
| How often does<br>your scholar<br>access IC to<br>check<br>assignments or<br>grades? | 44.05%<br>111 | 26.19%<br>66     | 6.35% | 11.51%<br>29 | 1.98%<br>5    | 3.97%      | 2.78%<br>7 | 3.17%<br>8 | 252   |
| Scholar 2                                                                            |               |                  |       |              |               |            |            |            |       |
|                                                                                      | N/A           | UNAWARE<br>OF IC | DAILY | WEEKLY       | BI-<br>WEEKLY | MONTHLY    | QUARTERLY  | SEMESTER   | TOTAL |
| How often does<br>your scholar<br>access IC to<br>check<br>assignments or<br>grades? | 44.80%<br>56  | 25.60%<br>32     | 1.60% | 10.40%       | 5.60%<br>7    | 6.40%<br>8 | 1.60%      | 4.00%<br>5 | 125   |
| Scholar 3                                                                            |               |                  |       |              |               |            |            |            |       |
|                                                                                      | N/A           | UNAWARE<br>OF IC | DAILY | WEEKLY       | BI-<br>WEEKLY | MONTHLY    | QUARTERLY  | SEMESTER   | TOTAL |
| How often does<br>your scholar<br>access IC to<br>check<br>assignments or<br>grades? | 54.55%<br>24  | 20.45%           | 0.00% | 6.82%        | 2.27%         | 4.55%<br>2 | 9.09%      | 2.27%      | 44    |