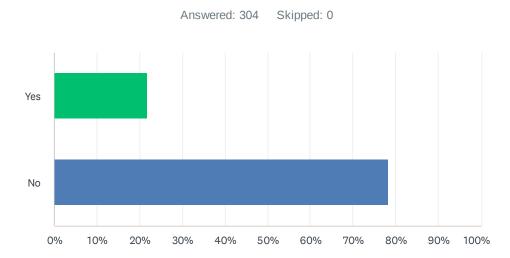

# Q2 Was the 2021-2022 academic school year the first year your family had a scholar attending Leman Academy?

| ANSWER CHOICES | RESPONSES |     |
|----------------|-----------|-----|
| Yes            | 21.71%    | 66  |
| No             | 78.29%    | 238 |
| TOTAL          |           | 304 |