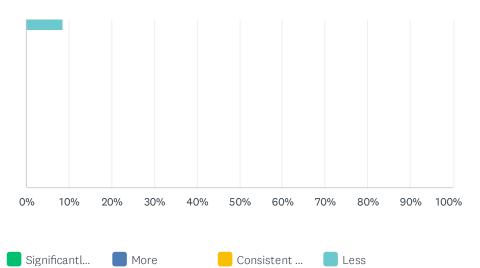

71 / 111

2021-2022 Parent/Guardian Survey: Leman Academy Parker

| Scholar 1                                                                          |                       |              |                            |             |       |
|------------------------------------------------------------------------------------|-----------------------|--------------|----------------------------|-------------|-------|
|                                                                                    | SIGNIFICANTLY<br>MORE | MORE         | CONSISTENT WITH GUIDELINES | LESS        | TOTAL |
| Is the time your scholar spends on homework reflective of the handbook guidelines? | 9.02%<br>23           | 16.86%<br>43 | 65.49%<br>167              | 8.63%<br>22 | 255   |
| Scholar 2                                                                          |                       |              |                            |             |       |
|                                                                                    | SIGNIFICANTLY         | MORE         | CONSISTENT WITH            | LESS        | TOTAL |
|                                                                                    | MORE                  |              | GUIDELINES                 |             |       |