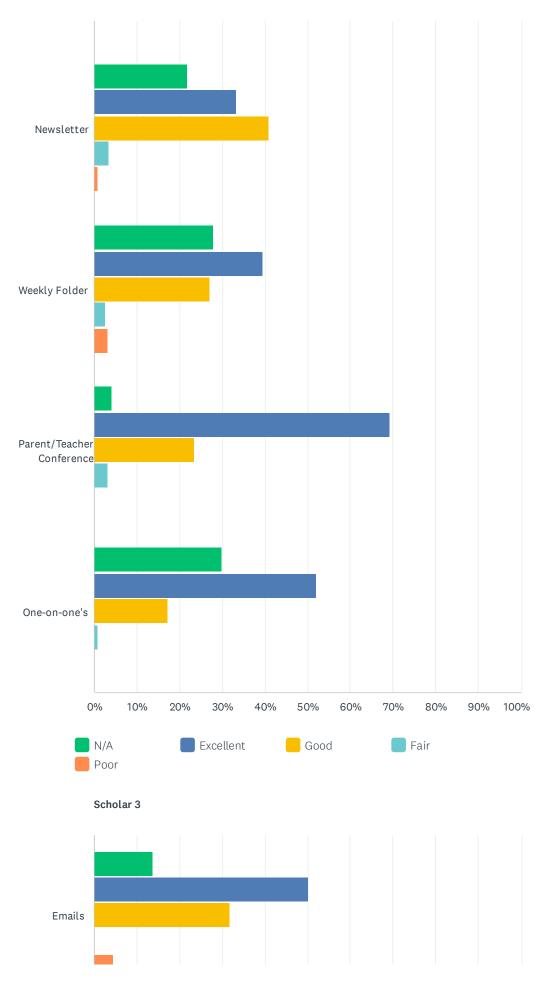

## Q22 Please rate the communication you receive from your scholar's teacher

2021-2022 Parent/Guardian Survey: Leman Academy Parker

2021-2022 Parent/Guardian Survey: Leman Academy Parker

2021-2022 Parent/Guardian Survey: Leman Academy Parker

|                           | N/A     | EXCELLENT | GOOD   | FAIR   | POOR   | TOTAL |
|---------------------------|---------|-----------|--------|--------|--------|-------|
| Emails                    | 13.64%  | 50.00%    | 31.82% | 0.00%  | 4.55%  |       |
|                           | 6       | 22        | 14     | 0      | 2      |       |
| Remind App                | 22.73%  | 47.73%    | 22.73% | 6.82%  | 0.00%  |       |
|                           | 10      | 21        | 10     | 3      | 0      |       |
| Handout/Flier             | 42.86%  | 33.33%    | 19.05% | 4.76%  | 0.00%  |       |
|                           | 18      | 14        | 8      | 2      | 0      |       |
| Newsletter                | 26.83%  | 31.71%    | 36.59% | 4.88%  | 0.00%  |       |
|                           | 11      | 13        | 15     | 2      | 0      |       |
| Weekly Folder             | 30.23%  | 37.21%    | 27.91% | 4.65%  | 0.00%  |       |
| •                         | 13      | 16        | 12     | 2      | 0      |       |
| Parent/Teacher Conference | 13.64%  | 54.55%    | 29.55% | 2.27%  | 0.00%  |       |
|                           | 6       | 24        | 13     | 1      | 0      |       |
| One-on-one's              | 28.57%  | 50.00%    | 21.43% | 0.00%  | 0.00%  |       |
|                           | 12      | 21        | 9      | 0      | 0      |       |
| Scholar 4                 |         |           |        |        |        |       |
|                           | N/A     | EXCELLENT | GOOD   | FAIR   | POOR   | TOTAL |
| Emails                    | 55.56%  | 33.33%    | 11.11% | 0.00%  | 0.00%  |       |
|                           | 5       | 3         | 1      | 0      | 0      |       |
| Remind App                | 77.78%  | 11.11%    | 11.11% | 0.00%  | 0.00%  |       |
|                           | 7       | 1         | 1      | 0      | 0      |       |
| Handout/Flier             | 66.67%  | 11.11%    | 22.22% | 0.00%  | 0.00%  |       |
|                           | 6       | 1         | 2      | 0      | 0      |       |
| Newsletter                | 77.78%  | 0.00%     | 22.22% | 0.00%  | 0.00%  |       |
|                           | 7       | 0         | 2      | 0      | 0      |       |
| Weekly Folder             | 66.67%  | 22.22%    | 11.11% | 0.00%  | 0.00%  |       |
| ,                         | 6       | 2         | 1      | 0      | 0      |       |
| Parent/Teacher Conference | 55.56%  | 11.11%    | 22,22% | 11.11% | 0.00%  |       |
|                           | 5       | 1         | 2      | 1      | 0      |       |
| One-on-one's              | 77.78%  | 11.11%    | 11.11% | 0.00%  | 0.00%  |       |
| 0110 011 0110 0           | 77.7070 | 1         | 1      | 0.0070 | 0.0070 |       |