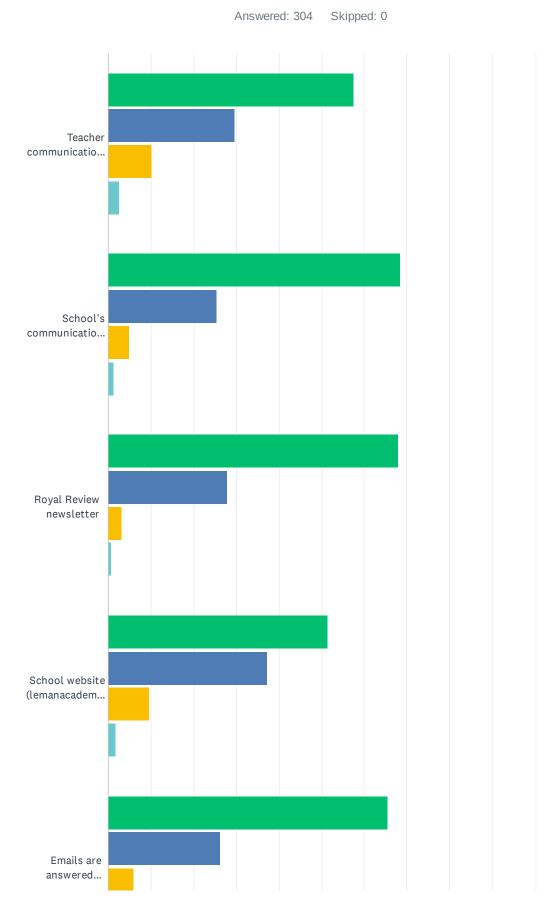

### Q8 Please rate Leman Academy's general school communication:

2021-2022 Parent/Guardian Survey: Leman Academy Parker

|                                                                                | EXCELLENT     | GOOD          | FAIR         | POOR       | TOTAL | WEIGHTED<br>AVERAGE |
|--------------------------------------------------------------------------------|---------------|---------------|--------------|------------|-------|---------------------|
| Teacher communication with parents                                             | 57.57%<br>175 | 29.61%<br>90  | 10.20%<br>31 | 2.63%<br>8 | 304   | 1.58                |
| School's communication to parents regarding notification of upcoming events    | 68.42%<br>208 | 25.33%<br>77  | 4.93%<br>15  | 1.32%      | 304   | 1.39                |
| Royal Review newsletter                                                        | 68.09%<br>207 | 27.96%<br>85  | 3.29%<br>10  | 0.66%      | 304   | 1.37                |
| School website (lemanacademy.com)                                              | 51.49%<br>156 | 37.29%<br>113 | 9.57%<br>29  | 1.65%<br>5 | 303   | 1.61                |
| Emails are answered promptly                                                   | 65.56%<br>198 | 26.16%<br>79  | 5.96%<br>18  | 2.32%<br>7 | 302   | 1.45                |
| Phone calls are answered promptly                                              | 69.67%<br>209 | 24.67%<br>74  | 4.33%<br>13  | 1.33%<br>4 | 300   | 1.37                |
| School's efforts to educate parents regarding philosophy and mission statement | 61.72%<br>187 | 29.04%<br>88  | 7.59%<br>23  | 1.65%<br>5 | 303   | 1.49                |
| School's efforts to educate the parents concerning classical education         | 57.76%<br>175 | 31.68%<br>96  | 7.59%<br>23  | 2.97%      | 303   | 1.56                |