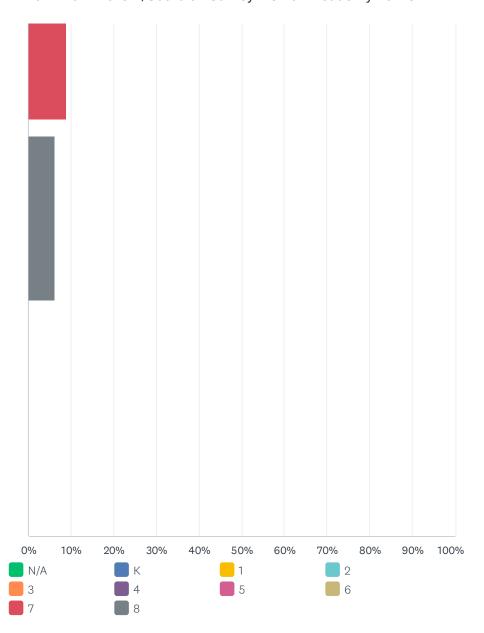

| Scholar 2                           |                    |              |              |                |             |              |              |            |            |            |       |
|-------------------------------------|--------------------|--------------|--------------|----------------|-------------|--------------|--------------|------------|------------|------------|-------|
|                                     | N/A                | K            | 1            | 2              | 3           | 4            | 5            | 6          | 7          | 8          | TOTAL |
| Grade level for 21-22 academic year | 31.32%<br>57       | 7.69%<br>14  | 10.44%<br>19 | 8.79%<br>16    | 9.89%<br>18 | 11.54%<br>21 | 10.99%<br>20 | 4.95%<br>9 | 2.75%<br>5 | 1.65%<br>3 | 182   |
| Scholar 3                           |                    |              |              |                |             |              |              |            |            |            |       |
|                                     | N/A                | K            | 1            | 2              | 3           | 4            | 5            | 6          | 7          | 8          | TOTAL |
| Grade level for 21-22 academic year | 71.32 <sup>9</sup> | % 4.41<br>97 |              | % 5.15%<br>9 7 |             |              | 0.00%        | 4.41%<br>6 | 0.00%      | 2.21%      | 136   |
| Scholar 4                           |                    |              |              |                |             |              |              |            |            |            |       |
|                                     | N/A                | K            | 1            | 2              | 3           | 4            | 5            | 6          | 7          | 8          | TOTAL |
| Grade level for 21-22 academic year | 96.58 <sup>9</sup> |              |              | 6 0.00%<br>0 0 |             |              | 0.00%        | 0.00%      | 0.00%      | 0.85%<br>1 | 117   |
| Scholar 5                           |                    |              |              |                |             |              |              |            |            |            |       |
|                                     | N/A                | K            | 1            | 2              | 3           | 4            | 5            | 6          | 7          | 8          | TOTAL |
| Grade level for 21-22 academic year | 100.00°            |              |              | 6 0.00%<br>0 0 |             |              | 0.00%        | 0.00%      | 0.00%      | 0.00%      | 116   |