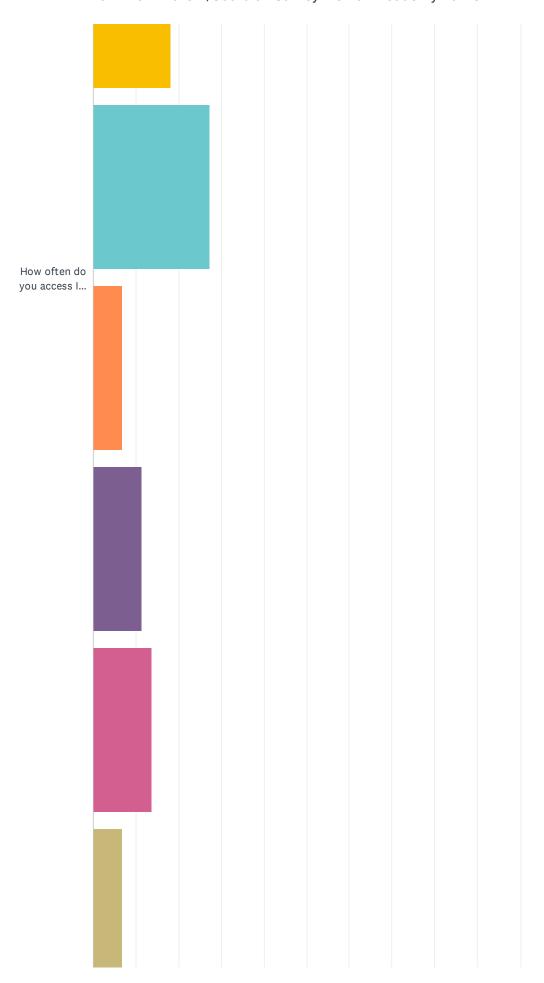

# Q23 How often do you access the Infinite Campus website or app to access your scholar's assignments or grades?

| How often do |  |  |  |  |  |
|--------------|--|--|--|--|--|
| you access I |  |  |  |  |  |
|              |  |  |  |  |  |
|              |  |  |  |  |  |
|              |  |  |  |  |  |
|              |  |  |  |  |  |

2021-2022 Parent/Guardian Survey: Leman Academy Parker

| Scholar 1                                                              |             |                  |              |              |               |              |              |             |       |
|------------------------------------------------------------------------|-------------|------------------|--------------|--------------|---------------|--------------|--------------|-------------|-------|
|                                                                        | N/A         | UNAWARE<br>OF IC | DAILY        | WEEKLY       | BI-<br>WEEKLY | MONTHLY      | QUARTERLY    | SEMESTER    | TOTAL |
| How often do<br>you access IC<br>to check<br>assignments or<br>grades? | 4.35%<br>11 | 6.32%<br>16      | 14.23%<br>36 | 29.25%<br>74 | 9.09%<br>23   | 12.25%<br>31 | 16.21%<br>41 | 8.30%<br>21 | 253   |
| Scholar 2                                                              |             |                  |              |              |               |              |              |             |       |
|                                                                        | N/A         | UNAWARE<br>OF IC | DAILY        | WEEKLY       | BI-<br>WEEKLY | MONTHLY      | QUARTERLY    | SEMESTER    | TOTAL |
| How often do<br>you access IC<br>to check<br>assignments or<br>grades? | 5.60%<br>7  | 0.80%            | 13.60%<br>17 | 30.40%<br>38 | 11.20%<br>14  | 18.40%<br>23 | 14.40%<br>18 | 5.60%<br>7  | 125   |
| Scholar 3                                                              |             |                  |              |              |               |              |              |             |       |
|                                                                        | N/A         | UNAWARE<br>OF IC | DAILY        | WEEKLY       | BI-<br>WEEKLY | MONTHLY      | QUARTERLY    | SEMESTER    | TOTAL |
| How often do<br>you access IC<br>to check<br>assignments<br>or grades? | 15.91%<br>7 | 0.00%            | 18.18%       | 27.27%<br>12 | 6.82%         | 11.36%<br>5  | 13.64%<br>6  | 6.82%       | 44    |