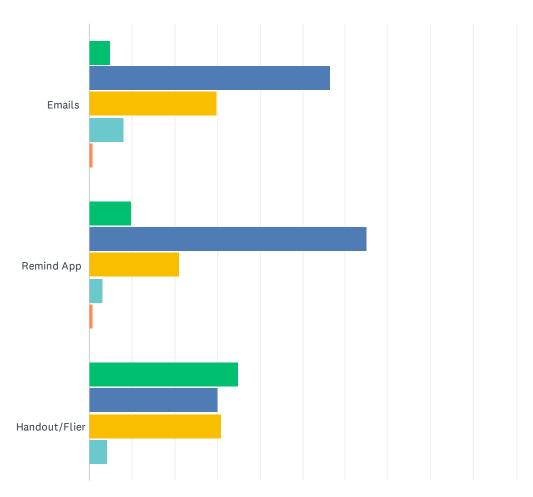

## Q22 Please rate the communication you receive from your scholar's teacher

2021-2022 Parent/Guardian Survey: Leman Academy Parker

2021-2022 Parent/Guardian Survey: Leman Academy Parker

2021-2022 Parent/Guardian Survey: Leman Academy Parker

|                           | N/A     | EXCELLENT | GOOD   | FAIR   | POOR   | TOTAL |
|---------------------------|---------|-----------|--------|--------|--------|-------|
| Emails                    | 13.64%  | 50.00%    | 31.82% | 0.00%  | 4.55%  |       |
|                           | 6       | 22        | 14     | 0      | 2      |       |
| Remind App                | 22.73%  | 47.73%    | 22.73% | 6.82%  | 0.00%  |       |
|                           | 10      | 21        | 10     | 3      | 0      |       |
| Handout/Flier             | 42.86%  | 33.33%    | 19.05% | 4.76%  | 0.00%  |       |
|                           | 18      | 14        | 8      | 2      | 0      |       |
| Newsletter                | 26.83%  | 31.71%    | 36.59% | 4.88%  | 0.00%  |       |
|                           | 11      | 13        | 15     | 2      | 0      |       |
| Weekly Folder             | 30.23%  | 37.21%    | 27.91% | 4.65%  | 0.00%  |       |
| •                         | 13      | 16        | 12     | 2      | 0      |       |
| Parent/Teacher Conference | 13.64%  | 54.55%    | 29.55% | 2.27%  | 0.00%  |       |
|                           | 6       | 24        | 13     | 1      | 0      |       |
| One-on-one's              | 28.57%  | 50.00%    | 21.43% | 0.00%  | 0.00%  |       |
|                           | 12      | 21        | 9      | 0      | 0      |       |
| Scholar 4                 |         |           |        |        |        |       |
|                           | N/A     | EXCELLENT | GOOD   | FAIR   | POOR   | TOTAL |
| Emails                    | 55.56%  | 33.33%    | 11.11% | 0.00%  | 0.00%  |       |
|                           | 5       | 3         | 1      | 0      | 0      |       |
| Remind App                | 77.78%  | 11.11%    | 11.11% | 0.00%  | 0.00%  |       |
|                           | 7       | 1         | 1      | 0      | 0      |       |
| Handout/Flier             | 66.67%  | 11.11%    | 22.22% | 0.00%  | 0.00%  |       |
|                           | 6       | 1         | 2      | 0      | 0      |       |
| Newsletter                | 77.78%  | 0.00%     | 22.22% | 0.00%  | 0.00%  |       |
|                           | 7       | 0         | 2      | 0      | 0      |       |
| Weekly Folder             | 66.67%  | 22.22%    | 11.11% | 0.00%  | 0.00%  |       |
| ,                         | 6       | 2         | 1      | 0      | 0      |       |
| Parent/Teacher Conference | 55.56%  | 11.11%    | 22,22% | 11.11% | 0.00%  |       |
|                           | 5       | 1         | 2      | 1      | 0      |       |
| One-on-one's              | 77.78%  | 11.11%    | 11.11% | 0.00%  | 0.00%  |       |
| 0110 011 0110 0           | 77.7070 | 1         | 1      | 0.0070 | 0.0070 |       |