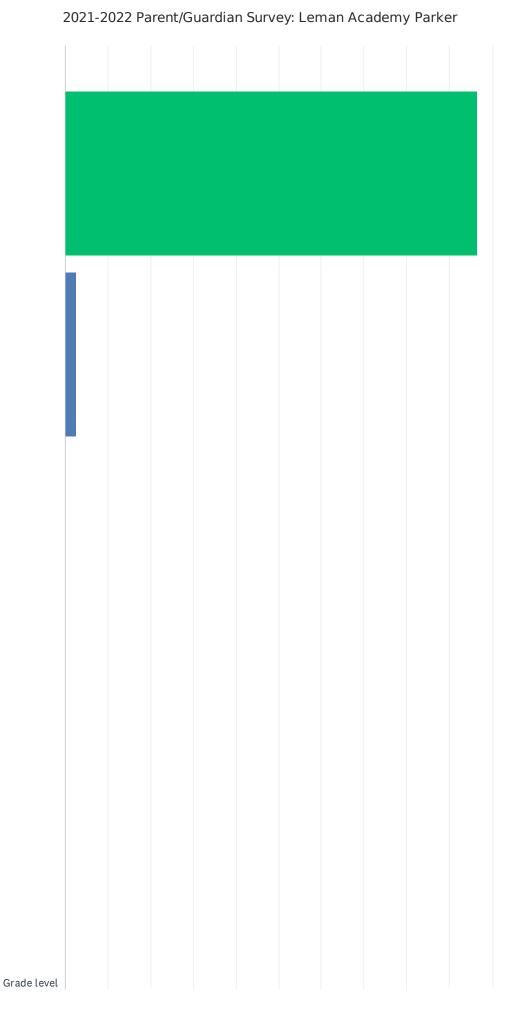

# Q2 Was the 2021-2022 academic school year the first year your family had a scholar attending Leman Academy?

| ANSWER CHOICES | RESPONSES |     |
|----------------|-----------|-----|
| Yes            | 21.71%    | 66  |
| No             | 78.29%    | 238 |
| TOTAL          |           | 304 |

### Q3 As a parent/guardian, how satisfied are you with Leman Academy?

| ANSWER CHOICES                     | RESPONSES |     |
|------------------------------------|-----------|-----|
| Very satisfied                     | 65.79%    | 200 |
| Satisfied                          | 24.34%    | 74  |
| Neither satisfied nor dissatisfied | 3.62%     | 11  |
| Dissatisfied                       | 5.59%     | 17  |
| Very dissatisfied                  | 0.66%     | 2   |
| TOTAL                              |           | 304 |