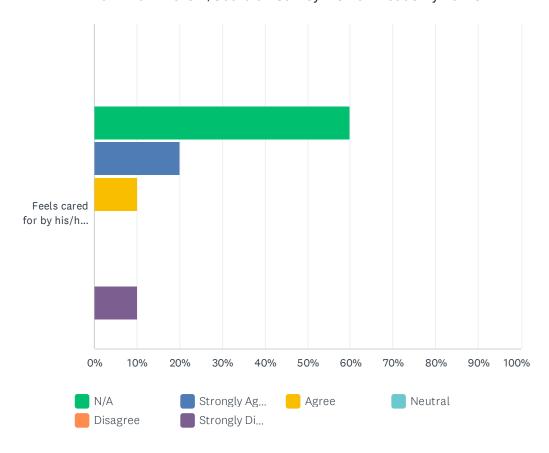

| Scholar 4                             |              |                   |             |             |          |                      |       |
|---------------------------------------|--------------|-------------------|-------------|-------------|----------|----------------------|-------|
|                                       | N/A          | STRONGLY<br>AGREE | AGREE       | NEUTRAL     | DISAGREE | STRONGLY<br>DISAGREE | TOTAL |
| Enjoys coming to school               | 60.00%<br>6  | 10.00%<br>1       | 10.00%<br>1 | 10.00%<br>1 | 0.00%    | 10.00%<br>1          | 10    |
| Is enthusiastic about learning        | 60.00%<br>6  | 10.00%<br>1       | 10.00%<br>1 | 20.00%      | 0.00%    | 0.00%                | 10    |
| Takes pride in the school             | 60.00%       | 20.00%            | 0.00%       | 10.00%      | 0.00%    | 10.00%<br>1          | 10    |
| Feels safe at school                  | 60.00%       | 10.00%            | 30.00%      | 0.00%       | 0.00%    | 0.00%                | 10    |
| Feels cared for by his/her teacher(s) | 60.00%       | 20.00%            | 10.00%<br>1 | 0.00%       | 0.00%    | 10.00%<br>1          | 10    |
| Scholar 5                             |              |                   |             |             |          |                      |       |
|                                       | N/A          | STRONGLY<br>AGREE | AGREE       | NEUTRAL     | DISAGREE | STRONGLY<br>DISAGREE | TOTAL |
| Enjoys coming to school               | 100.00%<br>6 | 0.00%             | 0.00%       | 0.00%       | 0.00%    | 0.00%                | 6     |
| Is enthusiastic about learning        | 100.00%<br>6 | 0.00%             | 0.00%       | 0.00%       | 0.00%    | 0.00%                | 6     |
| Takes pride in the school             | 100.00%<br>6 | 0.00%             | 0.00%       | 0.00%       | 0.00%    | 0.00%                | 6     |
| Feels safe at school                  | 100.00%<br>6 | 0.00%             | 0.00%       | 0.00%       | 0.00%    | 0.00%                | 6     |
| Feels cared for by his/her teacher(s) | 100.00%<br>6 | 0.00%             | 0.00%       | 0.00%       | 0.00%    | 0.00%                | 6     |