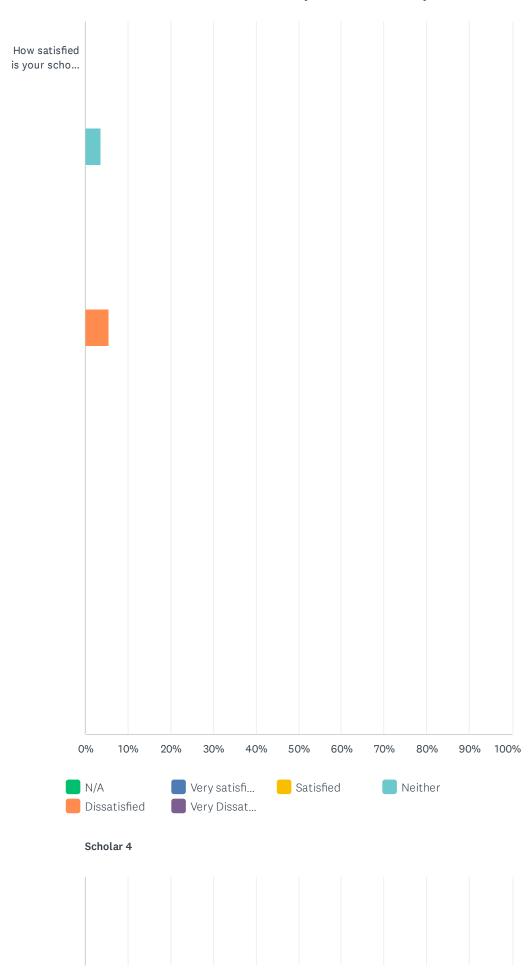

# Q18 How satisfied is your scholar with Leman Academy of Excellence?

Answered: 258 Skipped: 46

#### Scholar 3

Dissatisfied Very Dissat...

| Scholar 1                               |               |                   |              |             |              |                      |       |  |  |
|-----------------------------------------|---------------|-------------------|--------------|-------------|--------------|----------------------|-------|--|--|
|                                         | N/A           | VERY<br>SATISFIED | SATISFIED    | NEITHER     | DISSATISFIED | VERY<br>DISSATISFIED | TOTAL |  |  |
| How satisfied is your scholar with LAE? | 0.00%         | 61.24%<br>158     | 25.58%<br>66 | 5.04%<br>13 | 5.81%<br>15  | 2.33%<br>6           | 258   |  |  |
| Scholar 2                               |               |                   |              |             |              |                      |       |  |  |
|                                         | N/A           | VERY<br>SATISFIED | SATISFIED    | NEITHER     | DISSATISFIED | VERY<br>DISSATISFIED | TOTAL |  |  |
| How satisfied is your scholar with LAE? | 9.35%<br>13   | 53.96%<br>75      | 27.34%<br>38 | 5.04%<br>7  | 4.32%<br>6   | 0.00%                | 139   |  |  |
| Scholar 3                               |               |                   |              |             |              |                      |       |  |  |
|                                         | N/A           | VERY<br>SATISFIED | SATISFIED    | NEITHER     | DISSATISFIED | VERY<br>DISSATISFIED | TOTAL |  |  |
| How satisfied is your scholar with LAE? | 29.09%<br>16  | 47.27%<br>26      | 14.55%<br>8  | 3.64%       | 5.45%<br>3   | 0.00%                | 55    |  |  |
| Scholar 4                               |               |                   |              |             |              |                      |       |  |  |
|                                         | N/A           | VERY<br>SATISFIED | SATISFIED    | NEITHER     | DISSATISFIED | VERY<br>DISSATISFIED | TOTAL |  |  |
| How satisfied is your scholar with LAE? | 80.95%<br>17  | 9.52%<br>2        | 4.76%<br>1   | 0.00%       | 0.00%        | 4.76%<br>1           | 21    |  |  |
| Scholar 5                               |               |                   |              |             |              |                      |       |  |  |
|                                         | N/A           | VERY<br>SATISFIED | SATISFIED    | NEITHER     | DISSATISFIED | VERY<br>DISSATISFIED | TOTAL |  |  |
| How satisfied is your scholar with LAE? | 100.00%<br>18 | 0.00%             | 0.00%        | 0.00%       | 0.00%        | 0.00%                | 18    |  |  |