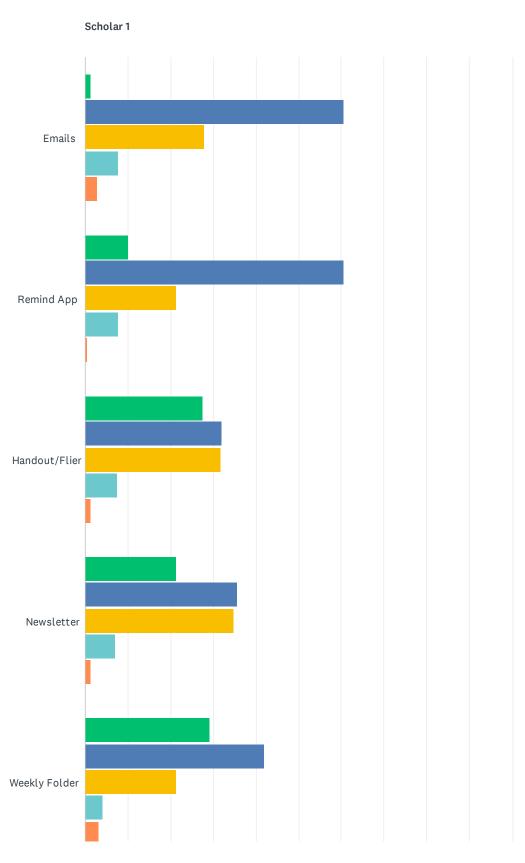

## Q22 Please rate the communication you receive from your scholar's teacher

2021-2022 Parent/Guardian Survey: Leman Academy Parker

2021-2022 Parent/Guardian Survey: Leman Academy Parker

2021-2022 Parent/Guardian Survey: Leman Academy Parker

| Scholar 1                 |              |               |              |             |            |       |
|---------------------------|--------------|---------------|--------------|-------------|------------|-------|
|                           | N/A          | EXCELLENT     | GOOD         | FAIR        | POOR       | TOTAL |
| Emails                    | 1.20%<br>3   | 60.56%<br>152 | 27.89%<br>70 | 7.57%<br>19 | 2.79%<br>7 | 25    |
| Remind App                | 10.08%<br>25 | 60.48%<br>150 | 21.37%<br>53 | 7.66%<br>19 | 0.40%      | 24    |
| Handout/Flier             | 27.50%<br>66 | 32.08%<br>77  | 31.67%<br>76 | 7.50%<br>18 | 1.25%      | 24    |
| Newsletter                | 21.34%<br>51 | 35.56%<br>85  | 34.73%<br>83 | 7.11%<br>17 | 1.26%      | 23    |
| Weekly Folder             | 29.22%<br>71 | 41.98%<br>102 | 21.40%<br>52 | 4.12%<br>10 | 3.29%      | 24    |
| Parent/Teacher Conference | 4.80%<br>12  | 68.00%<br>170 | 20.80%<br>52 | 5.60%<br>14 | 0.80%      | 25    |
| One-on-one's              | 28.33%<br>68 | 52.08%<br>125 | 12.50%<br>30 | 4.58%<br>11 | 2.50%      | 24    |
| Scholar 2                 |              |               |              |             |            |       |
|                           | N/A          | EXCELLENT     | GOOD         | FAIR        | POOR       | TOTAL |
| Emails                    | 4.84%<br>6   | 56.45%<br>70  | 29.84%<br>37 | 8.06%<br>10 | 0.81%      | 12    |
| Remind App                | 9.76%<br>12  | 65.04%<br>80  | 21.14%<br>26 | 3.25%       | 0.81%      | 12    |
| Handout/Flier             | 35.00%<br>42 | 30.00%<br>36  | 30.83%<br>37 | 4.17%<br>5  | 0.00%      | 12    |
| Newsletter                | 21.67%<br>26 | 33.33%<br>40  | 40.83%       | 3.33%       | 0.83%      | 12    |
| Weekly Folder             | 27.87%       | 39.34%<br>48  | 27.05%<br>33 | 2.46%       | 3.28%      | 12    |
| Parent/Teacher Conference | 4.03%        | 69.35%<br>86  | 23.39%       | 3.23%       | 0.00%      | 12    |
| One-on-one's              | 29.75%       | 52.07%<br>63  | 17.36%<br>21 | 0.83%       | 0.00%      | 12    |