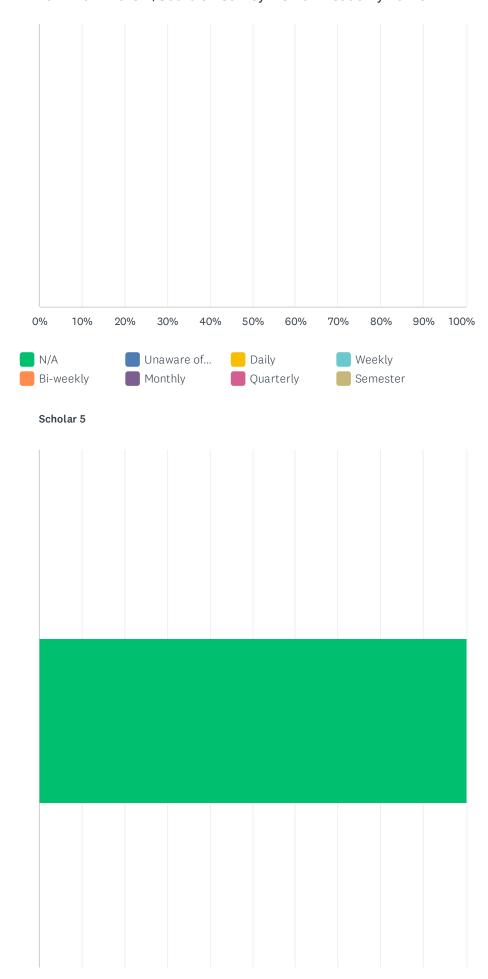

| Scholar 4                                                              |             |                  |        |        |               |         |           |          |       |
|------------------------------------------------------------------------|-------------|------------------|--------|--------|---------------|---------|-----------|----------|-------|
|                                                                        | N/A         | UNAWARE<br>OF IC | DAILY  | WEEKLY | BI-<br>WEEKLY | MONTHLY | QUARTERLY | SEMESTER | TOTAL |
| How often do<br>you access IC<br>to check<br>assignments<br>or grades? | 66.67%<br>6 | 0.00%            | 11.11% | 0.00%  | 0.00%         | 0.00%   | 22.22%    | 0.00%    | 9     |
| Scholar 5                                                              |             |                  |        |        |               |         |           |          |       |
|                                                                        | N/A         | UNAWARE<br>OF IC | DAILY  | WEEKLY | BI-<br>WEEKLY | MONTHLY | QUARTERLY | SEMESTER | TOTAL |
| How often do<br>you access IC<br>to check<br>assignments<br>or grades? | 100.00%     | 0.00%            | 0.00%  | 0.00%  | 0.00%         | 0.00%   | 0.00%     | 0.00%    | 5     |

| Scholar 4                                                                            |             |                  |       |        |               |         |           |          |       |
|--------------------------------------------------------------------------------------|-------------|------------------|-------|--------|---------------|---------|-----------|----------|-------|
|                                                                                      | N/A         | UNAWARE<br>OF IC | DAILY | WEEKLY | BI-<br>WEEKLY | MONTHLY | QUARTERLY | SEMESTER | TOTAL |
| How often does<br>your scholar<br>access IC to<br>check<br>assignments or<br>grades? | 77.78%<br>7 | 0.00%            | 0.00% | 0.00%  | 11.11%        | 0.00%   | 11.11%    | 0.00%    | 9     |
| Scholar 5                                                                            |             |                  |       |        |               |         |           |          |       |
|                                                                                      | N/A         | UNAWARE<br>OF IC | DAILY | WEEKLY | BI-<br>WEEKLY | MONTHLY | QUARTERLY | SEMESTER | TOTAL |
| How often does your scholar access IC to check assignments or grades?                | 100.00%     | 0.00%            | 0.00% | 0.00%  | 0.00%         | 0.00%   | 0.00%     | 0.00%    | 5     |