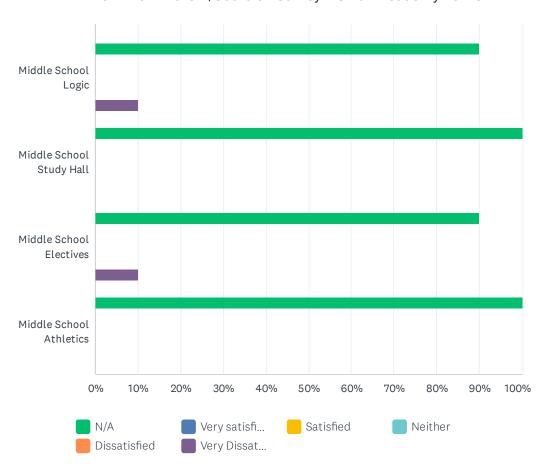

# Q19 Please rate Leman Academy in the following subject areas that apply to your scholar:

2021-2022 Parent/Guardian Survey: Leman Academy Parker

| Scholar 5                    |              |                   |           |         |              |                      |       |
|------------------------------|--------------|-------------------|-----------|---------|--------------|----------------------|-------|
|                              | N/A          | VERY<br>SATISFIED | SATISFIED | NEITHER | DISSATISFIED | VERY<br>DISSATISFIED | TOTAL |
| History                      | 100.00%<br>7 | 0.00%             | 0.00%     | 0.00%   | 0.00%        | 0.00%                | 7     |
| English                      | 100.00%<br>6 | 0.00%             | 0.00%     | 0.00%   | 0.00%        | 0.00%                | 6     |
| Literature                   | 100.00%<br>6 | 0.00%             | 0.00%     | 0.00%   | 0.00%        | 0.00%                | 6     |
| Recitations                  | 100.00%<br>6 | 0.00%             | 0.00%     | 0.00%   | 0.00%        | 0.00%                | 6     |
| Science                      | 100.00%<br>6 | 0.00%             | 0.00%     | 0.00%   | 0.00%        | 0.00%                | 6     |
| Math                         | 100.00%<br>6 | 0.00%             | 0.00%     | 0.00%   | 0.00%        | 0.00%                | 6     |
| Latin                        | 100.00%<br>6 | 0.00%             | 0.00%     | 0.00%   | 0.00%        | 0.00%                | 6     |
| Spanish                      | 100.00%      | 0.00%             | 0.00%     | 0.00%   | 0.00%        | 0.00%                | 6     |
| Music                        | 100.00%<br>6 | 0.00%             | 0.00%     | 0.00%   | 0.00%        | 0.00%                | 6     |
| Band/Orchestra               | 100.00%<br>6 | 0.00%             | 0.00%     | 0.00%   | 0.00%        | 0.00%                | 6     |
| Art                          | 100.00%<br>6 | 0.00%             | 0.00%     | 0.00%   | 0.00%        | 0.00%                | 6     |
| P.E. (Physical<br>Education) | 100.00%<br>6 | 0.00%             | 0.00%     | 0.00%   | 0.00%        | 0.00%                | 6     |
| Middle School Logic          | 100.00%<br>6 | 0.00%             | 0.00%     | 0.00%   | 0.00%        | 0.00%                | 6     |
| Middle School Study<br>Hall  | 100.00%<br>6 | 0.00%             | 0.00%     | 0.00%   | 0.00%        | 0.00%                | 6     |
| Middle School<br>Electives   | 100.00%<br>6 | 0.00%             | 0.00%     | 0.00%   | 0.00%        | 0.00%                | 6     |
| Middle School<br>Athletics   | 100.00%<br>6 | 0.00%             | 0.00%     | 0.00%   | 0.00%        | 0.00%                | 6     |