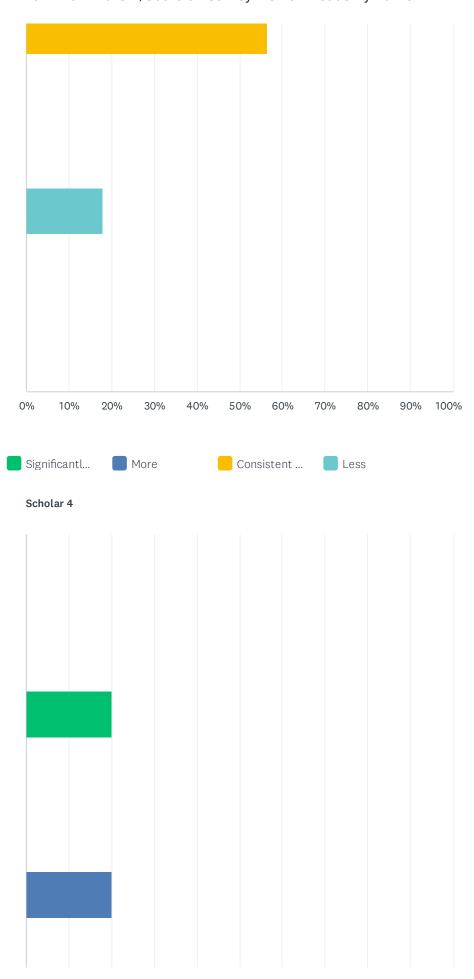

Q21 Is the time your scholar spends on homework reflective of the handbook guidelines? K 10-20 mins, 1st 20-35 mins, 2nd 30-45 mins, 3rd 35-50 mins, 4th 45-60 mins, 5th 50-70 mins, 6th 60-80 mins, 7th/8th 70-100 mins

| Scholar 3                                                                          |                       |             |                            |             |       |
|------------------------------------------------------------------------------------|-----------------------|-------------|----------------------------|-------------|-------|
|                                                                                    | SIGNIFICANTLY<br>MORE | MORE        | CONSISTENT WITH GUIDELINES | LESS        | TOTAL |
| Is the time your scholar spends on homework reflective of the handbook guidelines? | 12.82%<br>5           | 12.82%<br>5 | 56.41%<br>22               | 17.95%<br>7 | 39    |
| Scholar 4                                                                          |                       |             |                            |             |       |
|                                                                                    | SIGNIFICANTLY<br>MORE | MORE        | CONSISTENT WITH GUIDELINES | LESS        | TOTAL |
| Is the time your scholar spends on homework reflective of the handbook guidelines? | 20.00%<br>1           | 20.00%<br>1 | 60.00%                     | 0.00%       | 5     |
| Scholar 5                                                                          |                       |             |                            |             |       |
|                                                                                    | SIGNIFICANTLY<br>MORE | MORE        | CONSISTENT WITH GUIDELINES | LESS        | TOTAL |
| Is the time your scholar spends on homework reflective of the handbook guidelines? | 0.00%                 | 0.00%       | 100.00%                    | 0.00%       | 1     |