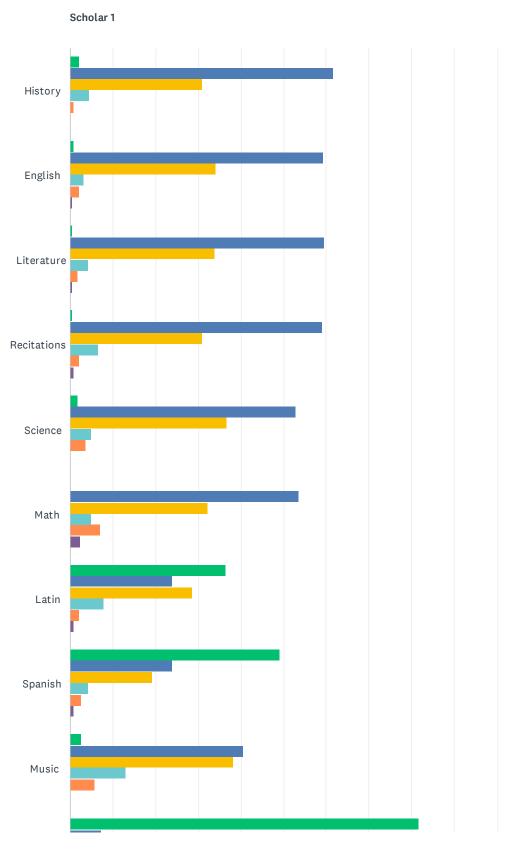

# Q19 Please rate Leman Academy in the following subject areas that apply to your scholar:

2021-2022 Parent/Guardian Survey: Leman Academy Parker

#### Scholar 5

N/A Very satisfi... Satisfied Neither

Dissatisfied Very Dissat...

| Scholar 1                    |               |                   |              |              |              |                      |       |
|------------------------------|---------------|-------------------|--------------|--------------|--------------|----------------------|-------|
|                              | N/A           | VERY<br>SATISFIED | SATISFIED    | NEITHER      | DISSATISFIED | VERY<br>DISSATISFIED | TOTAL |
| History                      | 2.07%<br>5    | 61.57%<br>149     | 30.99%<br>75 | 4.55%<br>11  | 0.83%<br>2   | 0.00%                | 242   |
| English                      | 0.82%         | 59.26%<br>144     | 34.16%<br>83 | 3.29%<br>8   | 2.06%<br>5   | 0.41%                | 243   |
| Literature                   | 0.42%         | 59.41%<br>142     | 33.89%<br>81 | 4.18%<br>10  | 1.67%        | 0.42%                | 239   |
| Recitations                  | 0.42%         | 59.17%<br>142     | 30.83%<br>74 | 6.67%<br>16  | 2.08%        | 0.83%                | 240   |
| Science                      | 1.65%         | 52.89%<br>128     | 36.78%<br>89 | 4.96%<br>12  | 3.72%        | 0.00%                | 242   |
| Math                         | 0.00%         | 53.47%<br>131     | 32.24%<br>79 | 4.90%<br>12  | 6.94%<br>17  | 2.45%                | 245   |
| Latin                        | 36.56%<br>83  | 23.79%<br>54      | 28.63%<br>65 | 7.93%<br>18  | 2.20%        | 0.88%                | 227   |
| Spanish                      | 49.15%<br>115 | 23.93%<br>56      | 19.23%<br>45 | 4.27%<br>10  | 2.56%        | 0.85%                | 234   |
| Music                        | 2.51%         | 40.59%<br>97      | 38.08%<br>91 | 12.97%<br>31 | 5.86%<br>14  | 0.00%                | 239   |
| Band/Orchestra               | 81.65%<br>178 | 7.34%<br>16       | 5.96%<br>13  | 3.67%        | 0.46%        | 0.92%                | 218   |
| Art                          | 0.83%         | 59.75%<br>144     | 30.29%<br>73 | 5.39%<br>13  | 3.32%        | 0.41%                | 241   |
| P.E. (Physical<br>Education) | 1.67%<br>4    | 55.23%<br>132     | 36.40%<br>87 | 3.77%        | 2.93%<br>7   | 0.00%                | 239   |
| Middle School Logic          | 75.83%<br>160 | 8.06%<br>17       | 9.95%<br>21  | 4.27%<br>9   | 1.90%        | 0.00%                | 211   |
| Middle School Study<br>Hall  | 70.09%<br>150 | 11.68%<br>25      | 12.62%<br>27 | 3.27%        | 1.87%        | 0.47%                | 214   |
| Middle School<br>Electives   | 68.52%<br>148 | 7.87%<br>17       | 11.57%<br>25 | 6.48%<br>14  | 5.09%<br>11  | 0.46%                | 216   |
| Middle School Athletics      | 78.77%<br>167 | 5.19%<br>11       | 8.02%<br>17  | 4.25%        | 3.77%        | 0.00%                | 212   |