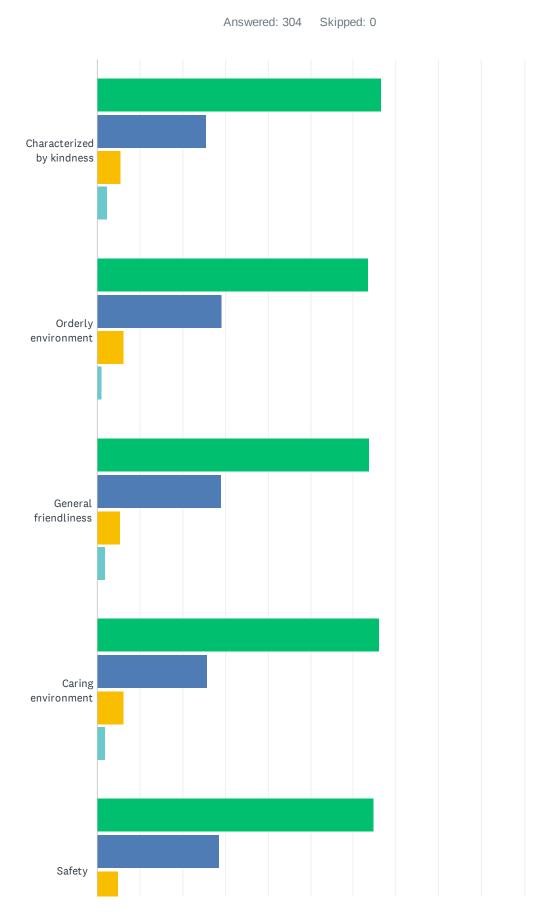

### Q5 Please rate the atmosphere at Leman Academy:

|                           | EXCELLENT | GOOD   | FAIR  | POOR  | TOTAL | WEIGHTED AVERAGE |
|---------------------------|-----------|--------|-------|-------|-------|------------------|
| Characterized by kindness | 66.56%    | 25.50% | 5.63% | 2.32% |       |                  |
|                           | 201       | 77     | 17    | 7     | 302   | 1.44             |
| Orderly environment       | 63.49%    | 29.28% | 6.25% | 0.99% |       |                  |
|                           | 193       | 89     | 19    | 3     | 304   | 1.45             |
| General friendliness      | 63.82%    | 28.95% | 5.26% | 1.97% |       |                  |
|                           | 194       | 88     | 16    | 6     | 304   | 1.45             |
| Caring environment        | 66.01%    | 25.74% | 6.27% | 1.98% |       |                  |
|                           | 200       | 78     | 19    | 6     | 303   | 1.44             |
| Safety                    | 64.80%    | 28.62% | 4.93% | 1.64% |       |                  |
| •                         | 197       | 87     | 15    | 5     | 304   | 1.43             |