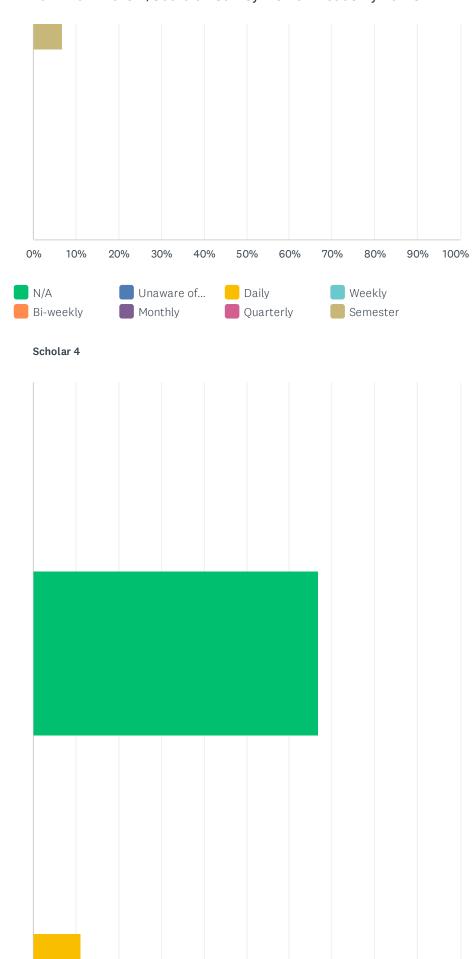

# Q23 How often do you access the Infinite Campus website or app to access your scholar's assignments or grades?

| How often do |  |  |  |  |  |
|--------------|--|--|--|--|--|
| you access I |  |  |  |  |  |
|              |  |  |  |  |  |
|              |  |  |  |  |  |
|              |  |  |  |  |  |
|              |  |  |  |  |  |

| Scholar 4                                                              |             |                  |        |        |               |         |           |          |       |
|------------------------------------------------------------------------|-------------|------------------|--------|--------|---------------|---------|-----------|----------|-------|
|                                                                        | N/A         | UNAWARE<br>OF IC | DAILY  | WEEKLY | BI-<br>WEEKLY | MONTHLY | QUARTERLY | SEMESTER | TOTAL |
| How often do<br>you access IC<br>to check<br>assignments<br>or grades? | 66.67%<br>6 | 0.00%            | 11.11% | 0.00%  | 0.00%         | 0.00%   | 22.22%    | 0.00%    | 9     |
| Scholar 5                                                              |             |                  |        |        |               |         |           |          |       |
|                                                                        | N/A         | UNAWARE<br>OF IC | DAILY  | WEEKLY | BI-<br>WEEKLY | MONTHLY | QUARTERLY | SEMESTER | TOTAL |
| How often do<br>you access IC<br>to check<br>assignments<br>or grades? | 100.00%     | 0.00%            | 0.00%  | 0.00%  | 0.00%         | 0.00%   | 0.00%     | 0.00%    | 5     |