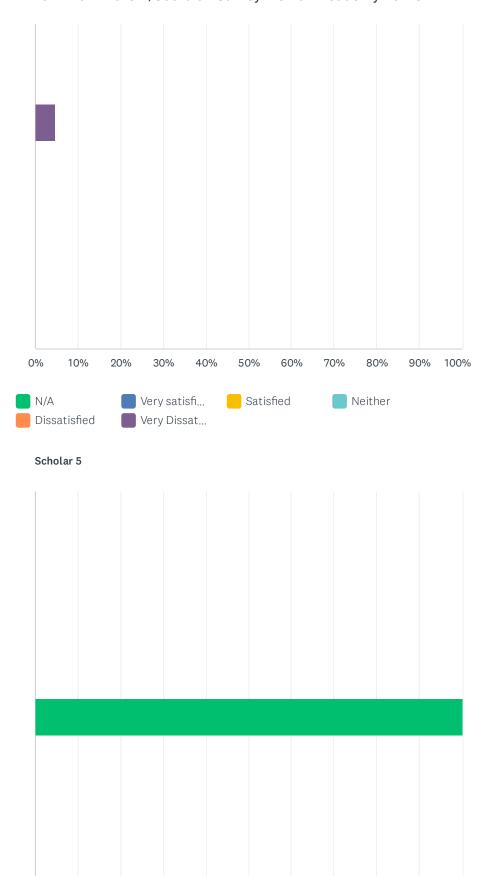

# Q18 How satisfied is your scholar with Leman Academy of Excellence?

Answered: 258 Skipped: 46

#### Scholar 3

Dissatisfied Very Dissat...

| Scholar 1                               |               |                   |              |             |              |                      |       |  |  |
|-----------------------------------------|---------------|-------------------|--------------|-------------|--------------|----------------------|-------|--|--|
|                                         | N/A           | VERY<br>SATISFIED | SATISFIED    | NEITHER     | DISSATISFIED | VERY<br>DISSATISFIED | TOTAL |  |  |
| How satisfied is your scholar with LAE? | 0.00%         | 61.24%<br>158     | 25.58%<br>66 | 5.04%<br>13 | 5.81%<br>15  | 2.33%<br>6           | 258   |  |  |
| Scholar 2                               |               |                   |              |             |              |                      |       |  |  |
|                                         | N/A           | VERY<br>SATISFIED | SATISFIED    | NEITHER     | DISSATISFIED | VERY<br>DISSATISFIED | TOTAL |  |  |
| How satisfied is your scholar with LAE? | 9.35%<br>13   | 53.96%<br>75      | 27.34%<br>38 | 5.04%<br>7  | 4.32%<br>6   | 0.00%                | 139   |  |  |
| Scholar 3                               |               |                   |              |             |              |                      |       |  |  |
|                                         | N/A           | VERY<br>SATISFIED | SATISFIED    | NEITHER     | DISSATISFIED | VERY<br>DISSATISFIED | TOTAL |  |  |
| How satisfied is your scholar with LAE? | 29.09%<br>16  | 47.27%<br>26      | 14.55%<br>8  | 3.64%       | 5.45%<br>3   | 0.00%                | 55    |  |  |
| Scholar 4                               |               |                   |              |             |              |                      |       |  |  |
|                                         | N/A           | VERY<br>SATISFIED | SATISFIED    | NEITHER     | DISSATISFIED | VERY<br>DISSATISFIED | TOTAL |  |  |
| How satisfied is your scholar with LAE? | 80.95%<br>17  | 9.52%<br>2        | 4.76%<br>1   | 0.00%       | 0.00%        | 4.76%<br>1           | 21    |  |  |
| Scholar 5                               |               |                   |              |             |              |                      |       |  |  |
|                                         | N/A           | VERY<br>SATISFIED | SATISFIED    | NEITHER     | DISSATISFIED | VERY<br>DISSATISFIED | TOTAL |  |  |
| How satisfied is your scholar with LAE? | 100.00%<br>18 | 0.00%             | 0.00%        | 0.00%       | 0.00%        | 0.00%                | 18    |  |  |