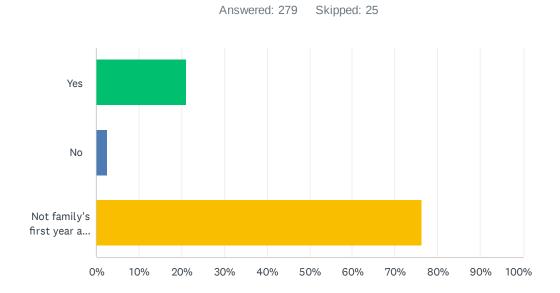

# Q13 IF the 2021-2022 academic year was your family's FIRST year at Leman Academy, did you attend a school tour prior to enrolling?

| ANSWER CHOICES                   | RESPONSES |     |
|----------------------------------|-----------|-----|
| Yes                              | 21.15%    | 59  |
| No                               | 2.51%     | 7   |
| Not family's first year at Leman | 76.34%    | 213 |
| TOTAL                            |           | 279 |