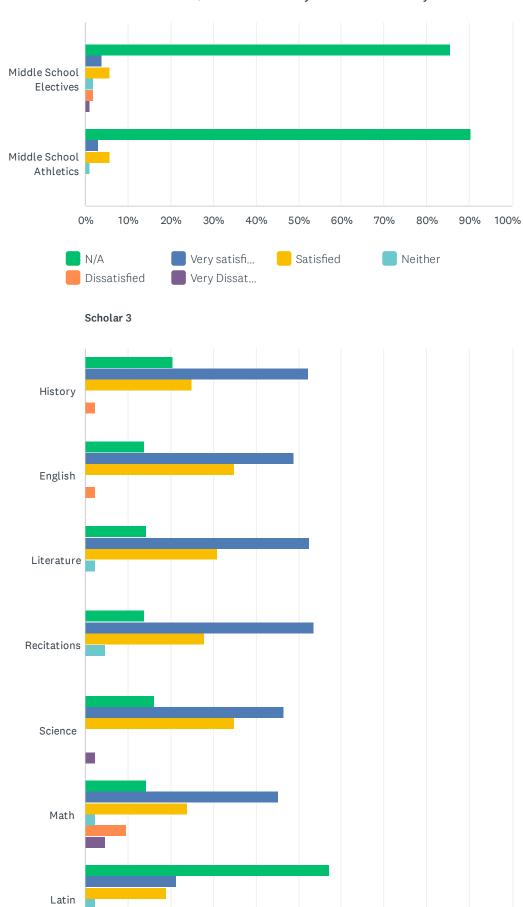

| Scholar 3                    |              |                   |              |            |              |                      |       |
|------------------------------|--------------|-------------------|--------------|------------|--------------|----------------------|-------|
|                              | N/A          | VERY<br>SATISFIED | SATISFIED    | NEITHER    | DISSATISFIED | VERY<br>DISSATISFIED | TOTAL |
| History                      | 20.45%<br>9  | 52.27%<br>23      | 25.00%<br>11 | 0.00%      | 2.27%<br>1   | 0.00%                | 44    |
| English                      | 13.95%<br>6  | 48.84%<br>21      | 34.88%<br>15 | 0.00%      | 2.33%        | 0.00%                | 43    |
| Literature                   | 14.29%<br>6  | 52.38%<br>22      | 30.95%<br>13 | 2.38%      | 0.00%        | 0.00%                | 42    |
| Recitations                  | 13.95%<br>6  | 53.49%<br>23      | 27.91%<br>12 | 4.65%<br>2 | 0.00%        | 0.00%                | 43    |
| Science                      | 16.28%<br>7  | 46.51%<br>20      | 34.88%<br>15 | 0.00%      | 0.00%        | 2.33%                | 43    |
| Math                         | 14.29%<br>6  | 45.24%<br>19      | 23.81%<br>10 | 2.38%      | 9.52%<br>4   | 4.76%<br>2           | 42    |
| Latin                        | 57.14%<br>24 | 21.43%            | 19.05%<br>8  | 2.38%      | 0.00%        | 0.00%                | 42    |
| Spanish                      | 43.90%<br>18 | 29.27%<br>12      | 24.39%<br>10 | 2.44%      | 0.00%        | 0.00%                | 41    |
| Music                        | 16.67%<br>7  | 33.33%<br>14      | 33.33%<br>14 | 4.76%<br>2 | 11.90%<br>5  | 0.00%                | 42    |
| Band/Orchestra               | 87.18%<br>34 | 7.69%<br>3        | 5.13%        | 0.00%      | 0.00%        | 0.00%                | 39    |
| Art                          | 14.63%<br>6  | 60.98%<br>25      | 21.95%<br>9  | 2.44%      | 0.00%        | 0.00%                | 41    |
| P.E. (Physical<br>Education) | 16.67%<br>7  | 52.38%<br>22      | 30.95%<br>13 | 0.00%      | 0.00%        | 0.00%                | 42    |
| Middle School Logic          | 77.50%<br>31 | 10.00%            | 7.50%<br>3   | 2.50%      | 0.00%        | 2.50%<br>1           | 40    |
| Middle School Study<br>Hall  | 79.49%<br>31 | 10.26%<br>4       | 10.26%<br>4  | 0.00%      | 0.00%        | 0.00%                | 39    |
| Middle School<br>Electives   | 75.00%<br>30 | 10.00%<br>4       | 7.50%<br>3   | 5.00%      | 0.00%        | 2.50%<br>1           | 40    |
| Middle School Athletics      | 84.62%<br>33 | 7.69%             | 7.69%        | 0.00%      | 0.00%        | 0.00%                | 39    |