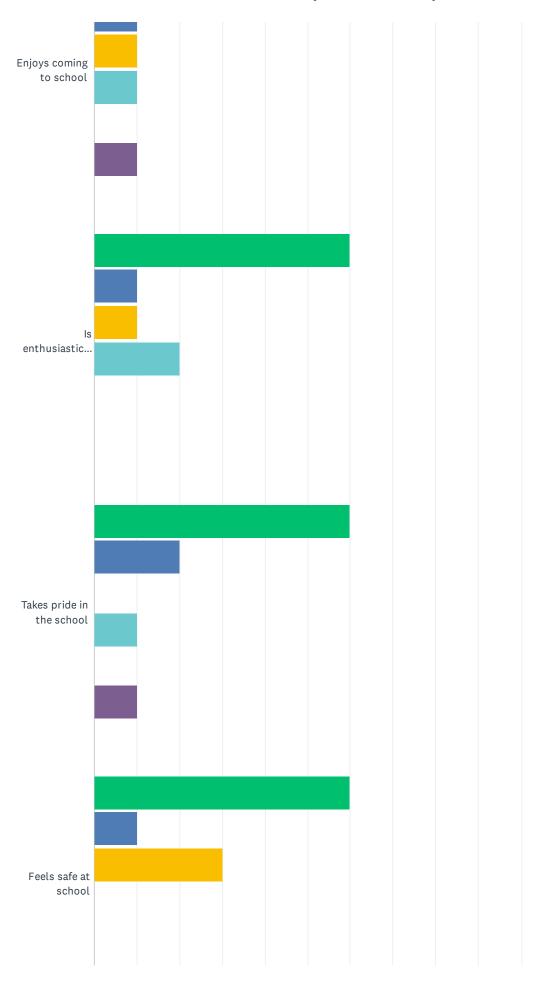

| Scholar 4                             |              |                   |             |             |          |                      |       |
|---------------------------------------|--------------|-------------------|-------------|-------------|----------|----------------------|-------|
|                                       | N/A          | STRONGLY<br>AGREE | AGREE       | NEUTRAL     | DISAGREE | STRONGLY<br>DISAGREE | TOTAL |
| Enjoys coming to school               | 60.00%<br>6  | 10.00%<br>1       | 10.00%<br>1 | 10.00%<br>1 | 0.00%    | 10.00%<br>1          | 10    |
| Is enthusiastic about learning        | 60.00%<br>6  | 10.00%<br>1       | 10.00%<br>1 | 20.00%      | 0.00%    | 0.00%                | 10    |
| Takes pride in the school             | 60.00%       | 20.00%            | 0.00%       | 10.00%      | 0.00%    | 10.00%<br>1          | 10    |
| Feels safe at school                  | 60.00%       | 10.00%            | 30.00%      | 0.00%       | 0.00%    | 0.00%                | 10    |
| Feels cared for by his/her teacher(s) | 60.00%       | 20.00%            | 10.00%<br>1 | 0.00%       | 0.00%    | 10.00%<br>1          | 10    |
| Scholar 5                             |              |                   |             |             |          |                      |       |
|                                       | N/A          | STRONGLY<br>AGREE | AGREE       | NEUTRAL     | DISAGREE | STRONGLY<br>DISAGREE | TOTAL |
| Enjoys coming to school               | 100.00%<br>6 | 0.00%             | 0.00%       | 0.00%       | 0.00%    | 0.00%                | 6     |
| Is enthusiastic about learning        | 100.00%<br>6 | 0.00%             | 0.00%       | 0.00%       | 0.00%    | 0.00%                | 6     |
| Takes pride in the school             | 100.00%<br>6 | 0.00%             | 0.00%       | 0.00%       | 0.00%    | 0.00%                | 6     |
| Feels safe at school                  | 100.00%<br>6 | 0.00%             | 0.00%       | 0.00%       | 0.00%    | 0.00%                | 6     |
| Feels cared for by his/her teacher(s) | 100.00%<br>6 | 0.00%             | 0.00%       | 0.00%       | 0.00%    | 0.00%                | 6     |