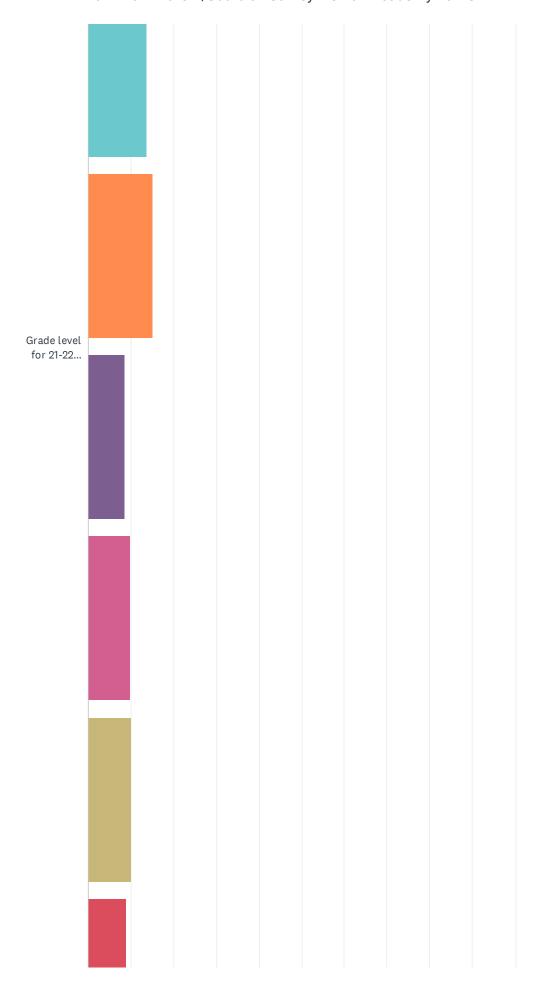

### Q17 Grade level scholar is enrolled in for the 2021-2022 academic year:

Answered: 257 Skipped: 47

| for 21-22 |  |  |  |  |  |  |
|-----------|--|--|--|--|--|--|
|           |  |  |  |  |  |  |
|           |  |  |  |  |  |  |
|           |  |  |  |  |  |  |
|           |  |  |  |  |  |  |
|           |  |  |  |  |  |  |
|           |  |  |  |  |  |  |
|           |  |  |  |  |  |  |
|           |  |  |  |  |  |  |
|           |  |  |  |  |  |  |
|           |  |  |  |  |  |  |
|           |  |  |  |  |  |  |
|           |  |  |  |  |  |  |
|           |  |  |  |  |  |  |
|           |  |  |  |  |  |  |
|           |  |  |  |  |  |  |
|           |  |  |  |  |  |  |
|           |  |  |  |  |  |  |
|           |  |  |  |  |  |  |
|           |  |  |  |  |  |  |
|           |  |  |  |  |  |  |
|           |  |  |  |  |  |  |

#### Scholar 5

2021-2022 Parent/Guardian Survey: Leman Academy Parker

| Scholar 1                               |       |              |              |              |              |             |             |              |             |             |       |
|-----------------------------------------|-------|--------------|--------------|--------------|--------------|-------------|-------------|--------------|-------------|-------------|-------|
|                                         | N/A   | K            | 1            | 2            | 3            | 4           | 5           | 6            | 7           | 8           | TOTAL |
| Grade level for 21-<br>22 academic year | 0.00% | 12.06%<br>31 | 15.56%<br>40 | 13.62%<br>35 | 15.18%<br>39 | 8.56%<br>22 | 9.73%<br>25 | 10.12%<br>26 | 8.95%<br>23 | 6.23%<br>16 | 257   |