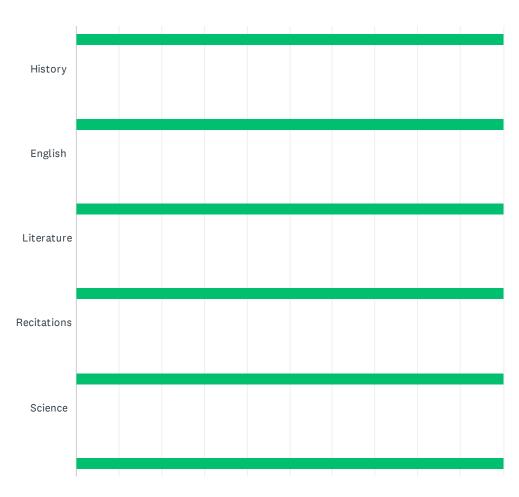

# Q19 Please rate Leman Academy in the following subject areas that apply to your scholar:

2021-2022 Parent/Guardian Survey: Leman Academy Parker

| Scholar 5                    |              |                   |           |         |              |                      |       |
|------------------------------|--------------|-------------------|-----------|---------|--------------|----------------------|-------|
|                              | N/A          | VERY<br>SATISFIED | SATISFIED | NEITHER | DISSATISFIED | VERY<br>DISSATISFIED | TOTAL |
| History                      | 100.00%<br>7 | 0.00%             | 0.00%     | 0.00%   | 0.00%        | 0.00%                | 7     |
| English                      | 100.00%<br>6 | 0.00%             | 0.00%     | 0.00%   | 0.00%        | 0.00%                | 6     |
| Literature                   | 100.00%<br>6 | 0.00%             | 0.00%     | 0.00%   | 0.00%        | 0.00%                | 6     |
| Recitations                  | 100.00%<br>6 | 0.00%             | 0.00%     | 0.00%   | 0.00%        | 0.00%                | 6     |
| Science                      | 100.00%<br>6 | 0.00%             | 0.00%     | 0.00%   | 0.00%        | 0.00%                | 6     |
| Math                         | 100.00%<br>6 | 0.00%             | 0.00%     | 0.00%   | 0.00%        | 0.00%                | 6     |
| Latin                        | 100.00%<br>6 | 0.00%             | 0.00%     | 0.00%   | 0.00%        | 0.00%                | 6     |
| Spanish                      | 100.00%      | 0.00%             | 0.00%     | 0.00%   | 0.00%        | 0.00%                | 6     |
| Music                        | 100.00%<br>6 | 0.00%             | 0.00%     | 0.00%   | 0.00%        | 0.00%                | 6     |
| Band/Orchestra               | 100.00%<br>6 | 0.00%             | 0.00%     | 0.00%   | 0.00%        | 0.00%                | 6     |
| Art                          | 100.00%<br>6 | 0.00%             | 0.00%     | 0.00%   | 0.00%        | 0.00%                | 6     |
| P.E. (Physical<br>Education) | 100.00%<br>6 | 0.00%             | 0.00%     | 0.00%   | 0.00%        | 0.00%                | 6     |
| Middle School Logic          | 100.00%<br>6 | 0.00%             | 0.00%     | 0.00%   | 0.00%        | 0.00%                | 6     |
| Middle School Study<br>Hall  | 100.00%<br>6 | 0.00%             | 0.00%     | 0.00%   | 0.00%        | 0.00%                | 6     |
| Middle School<br>Electives   | 100.00%<br>6 | 0.00%             | 0.00%     | 0.00%   | 0.00%        | 0.00%                | 6     |
| Middle School<br>Athletics   | 100.00%<br>6 | 0.00%             | 0.00%     | 0.00%   | 0.00%        | 0.00%                | 6     |