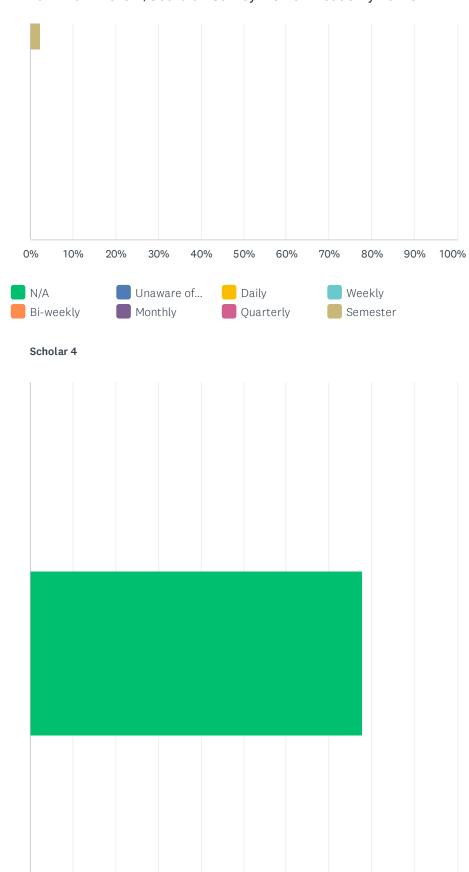

| Scholar 4                                                              |             |                  |        |        |               |         |           |          |       |
|------------------------------------------------------------------------|-------------|------------------|--------|--------|---------------|---------|-----------|----------|-------|
|                                                                        | N/A         | UNAWARE<br>OF IC | DAILY  | WEEKLY | BI-<br>WEEKLY | MONTHLY | QUARTERLY | SEMESTER | TOTAL |
| How often do<br>you access IC<br>to check<br>assignments<br>or grades? | 66.67%<br>6 | 0.00%            | 11.11% | 0.00%  | 0.00%         | 0.00%   | 22.22%    | 0.00%    | 9     |
| Scholar 5                                                              |             |                  |        |        |               |         |           |          |       |
|                                                                        | N/A         | UNAWARE<br>OF IC | DAILY  | WEEKLY | BI-<br>WEEKLY | MONTHLY | QUARTERLY | SEMESTER | TOTAL |
| How often do<br>you access IC<br>to check<br>assignments<br>or grades? | 100.00%     | 0.00%            | 0.00%  | 0.00%  | 0.00%         | 0.00%   | 0.00%     | 0.00%    | 5     |

| Scholar 4                                                                            |             |                  |       |        |               |         |           |          |       |
|--------------------------------------------------------------------------------------|-------------|------------------|-------|--------|---------------|---------|-----------|----------|-------|
|                                                                                      | N/A         | UNAWARE<br>OF IC | DAILY | WEEKLY | BI-<br>WEEKLY | MONTHLY | QUARTERLY | SEMESTER | TOTAL |
| How often does<br>your scholar<br>access IC to<br>check<br>assignments or<br>grades? | 77.78%<br>7 | 0.00%            | 0.00% | 0.00%  | 11.11%        | 0.00%   | 11.11%    | 0.00%    | 9     |
| Scholar 5                                                                            |             |                  |       |        |               |         |           |          |       |
|                                                                                      | N/A         | UNAWARE<br>OF IC | DAILY | WEEKLY | BI-<br>WEEKLY | MONTHLY | QUARTERLY | SEMESTER | TOTAL |
| How often does your scholar access IC to check assignments or grades?                | 100.00%     | 0.00%            | 0.00% | 0.00%  | 0.00%         | 0.00%   | 0.00%     | 0.00%    | 5     |