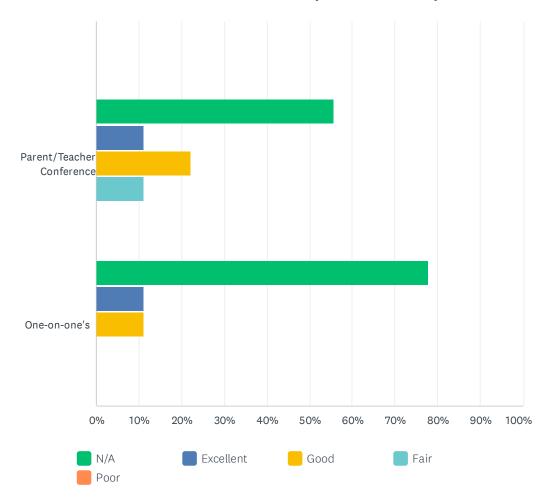

## Q22 Please rate the communication you receive from your scholar's teacher

2021-2022 Parent/Guardian Survey: Leman Academy Parker

2021-2022 Parent/Guardian Survey: Leman Academy Parker

2021-2022 Parent/Guardian Survey: Leman Academy Parker

| Scholar 5                 |              |           |       |       |       |       |
|---------------------------|--------------|-----------|-------|-------|-------|-------|
|                           | N/A          | EXCELLENT | GOOD  | FAIR  | POOR  | TOTAL |
| Emails                    | 100.00%<br>4 | 0.00%     | 0.00% | 0.00% | 0.00% | 4     |
| Remind App                | 100.00%<br>4 | 0.00%     | 0.00% | 0.00% | 0.00% | 4     |
| Handout/Flier             | 100.00%<br>4 | 0.00%     | 0.00% | 0.00% | 0.00% | 4     |
| Newsletter                | 100.00%<br>4 | 0.00%     | 0.00% | 0.00% | 0.00% | 4     |
| Weekly Folder             | 100.00%      | 0.00%     | 0.00% | 0.00% | 0.00% | 4     |
| Parent/Teacher Conference | 100.00%      | 0.00%     | 0.00% | 0.00% | 0.00% | 4     |
| One-on-one's              | 100.00%      | 0.00%     | 0.00% | 0.00% | 0.00% | 4     |