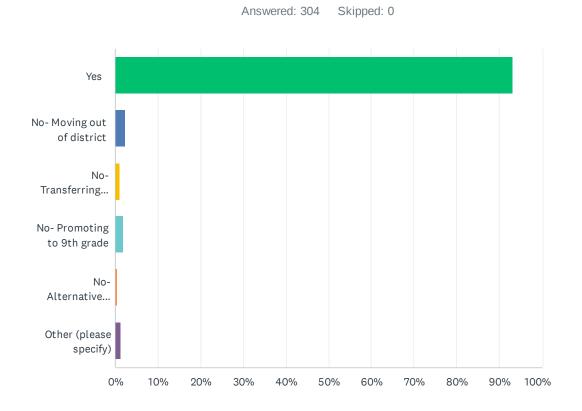

# Q1 Will you have a scholar attending Leman Academy of Excellence for the 2022-2023 academic year?

| ANSWER CHOICES                                  | RESPONSES |     |
|-------------------------------------------------|-----------|-----|
| Yes                                             | 93.09%    | 283 |
| No- Moving out of district                      | 2.30%     | 7   |
| No- Transferring to another school              | 0.99%     | 3   |
| No- Promoting to 9th grade                      | 1.97%     | 6   |
| No- Alternative education (homeschool, virtual) | 0.33%     | 1   |
| Other (please specify)                          | 1.32%     | 4   |
| TOTAL                                           |           | 304 |