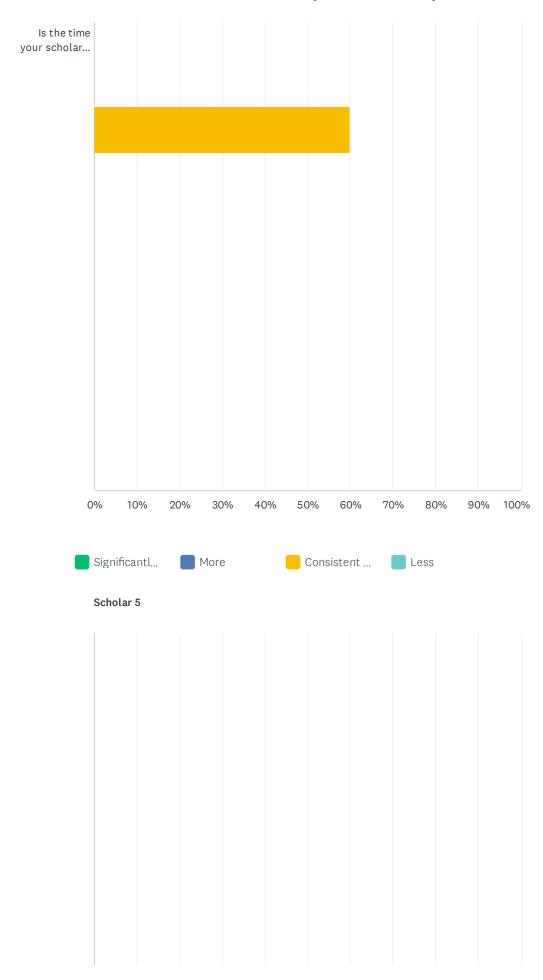

Q21 Is the time your scholar spends on homework reflective of the handbook guidelines? K 10-20 mins, 1st 20-35 mins, 2nd 30-45 mins, 3rd 35-50 mins, 4th 45-60 mins, 5th 50-70 mins, 6th 60-80 mins, 7th/8th 70-100 mins

| Scholar 3                                                                          |                       |             |                            |             |       |
|------------------------------------------------------------------------------------|-----------------------|-------------|----------------------------|-------------|-------|
|                                                                                    | SIGNIFICANTLY<br>MORE | MORE        | CONSISTENT WITH GUIDELINES | LESS        | TOTAL |
| Is the time your scholar spends on homework reflective of the handbook guidelines? | 12.82%<br>5           | 12.82%<br>5 | 56.41%<br>22               | 17.95%<br>7 | 39    |
| Scholar 4                                                                          |                       |             |                            |             |       |
|                                                                                    | SIGNIFICANTLY<br>MORE | MORE        | CONSISTENT WITH GUIDELINES | LESS        | TOTAL |
| Is the time your scholar spends on homework reflective of the handbook guidelines? | 20.00%<br>1           | 20.00%<br>1 | 60.00%                     | 0.00%       | 5     |
| Scholar 5                                                                          |                       |             |                            |             |       |
|                                                                                    | SIGNIFICANTLY<br>MORE | MORE        | CONSISTENT WITH GUIDELINES | LESS        | TOTAL |
| Is the time your scholar spends on homework reflective of the handbook guidelines? | 0.00%                 | 0.00%       | 100.00%                    | 0.00%       | 1     |