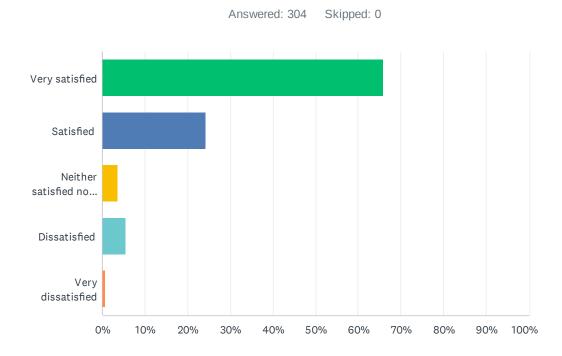

### Q3 As a parent/guardian, how satisfied are you with Leman Academy?

| ANSWER CHOICES                     | RESPONSES |     |
|------------------------------------|-----------|-----|
| Very satisfied                     | 65.79%    | 200 |
| Satisfied                          | 24.34%    | 74  |
| Neither satisfied nor dissatisfied | 3.62%     | 11  |
| Dissatisfied                       | 5.59%     | 17  |
| Very dissatisfied                  | 0.66%     | 2   |
| TOTAL                              |           | 304 |