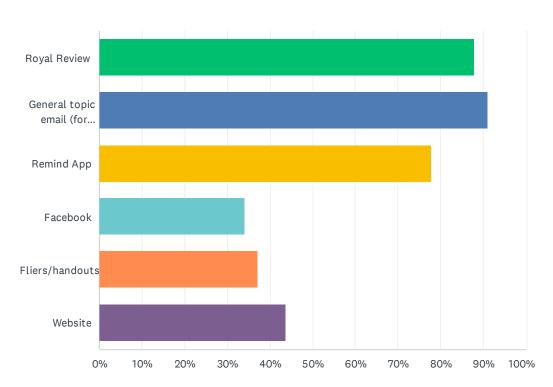

# Q9 What sources do you utilize for communication about the school? Choose all that apply:

| ANSWER CHOICES                                                                            | RESPONSE | S   |
|-------------------------------------------------------------------------------------------|----------|-----|
| Royal Review                                                                              | 87.75%   | 265 |
| General topic email (for example, messages from Starla Cordova or your scholar's teacher) | 91.06%   | 275 |
| Remind App                                                                                | 77.81%   | 235 |
| Facebook                                                                                  | 34.11%   | 103 |
| Fliers/handouts                                                                           | 37.09%   | 112 |
| Website                                                                                   | 43.71%   | 132 |
| Total Respondents: 302                                                                    |          |     |