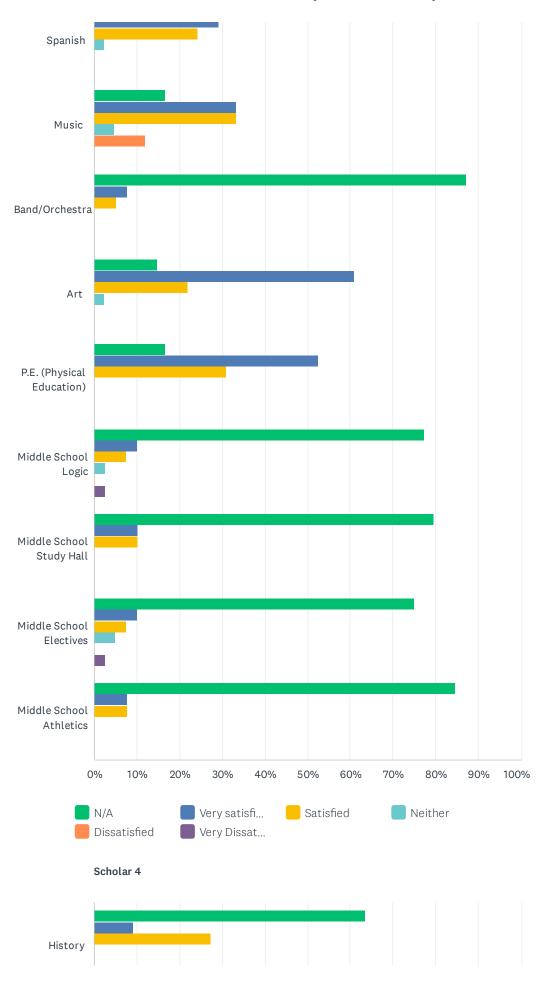

# Q19 Please rate Leman Academy in the following subject areas that apply to your scholar:

2021-2022 Parent/Guardian Survey: Leman Academy Parker

| Scholar 4                    |             |                   |             |         |              |                      |       |
|------------------------------|-------------|-------------------|-------------|---------|--------------|----------------------|-------|
|                              | N/A         | VERY<br>SATISFIED | SATISFIED   | NEITHER | DISSATISFIED | VERY<br>DISSATISFIED | TOTAL |
| History                      | 63.64%<br>7 | 9.09%<br>1        | 27.27%<br>3 | 0.00%   | 0.00%        | 0.00%                | 11    |
| English                      | 60.00%      | 10.00%            | 20.00%      | 0.00%   | 10.00%       | 0.00%                | 10    |
| Literature                   | 60.00%      | 10.00%            | 20.00%      | 0.00%   | 0.00%        | 10.00%               | 10    |
| Recitations                  | 60.00%      | 10.00%            | 30.00%      | 0.00%   | 0.00%        | 0.00%                | 10    |
| Science                      | 60.00%      | 10.00%            | 20.00%      | 0.00%   | 0.00%        | 10.00%               | 10    |
| Math                         | 60.00%      | 0.00%             | 30.00%      | 0.00%   | 0.00%        | 10.00%               | 10    |
| Latin                        | 80.00%      | 0.00%             | 20.00%      | 0.00%   | 0.00%        | 0.00%                | 10    |
| Spanish                      | 66.67%      | 11.11%            | 22.22%      | 0.00%   | 0.00%        | 0.00%                | 9     |
| Music                        | 60.00%      | 10.00%            | 20.00%      | 10.00%  | 0.00%        | 0.00%                | 10    |
| Band/Orchestra               | 88.89%<br>8 | 0.00%             | 11.11%      | 0.00%   | 0.00%        | 0.00%                | 9     |
| Art                          | 60.00%      | 10.00%            | 30.00%      | 0.00%   | 0.00%        | 0.00%                | 10    |
| P.E. (Physical<br>Education) | 60.00%      | 10.00%            | 30.00%      | 0.00%   | 0.00%        | 0.00%                | 10    |
| Middle School Logic          | 90.00%      | 0.00%             | 0.00%       | 0.00%   | 0.00%        | 10.00%               | 10    |
| Middle School Study<br>Hall  | 100.00%     | 0.00%             | 0.00%       | 0.00%   | 0.00%        | 0.00%                | 9     |
| Middle School<br>Electives   | 90.00%      | 0.00%             | 0.00%       | 0.00%   | 0.00%        | 10.00%               | 10    |
| Middle School<br>Athletics   | 100.00%     | 0.00%             | 0.00%       | 0.00%   | 0.00%        | 0.00%                | 9     |