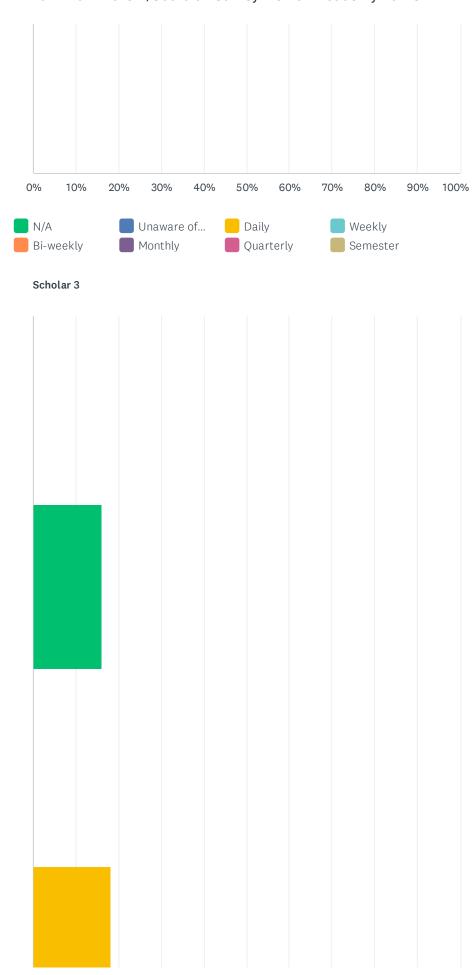

# Q23 How often do you access the Infinite Campus website or app to access your scholar's assignments or grades?

| How often do |  |  |  |  |  |
|--------------|--|--|--|--|--|
| you access I |  |  |  |  |  |
|              |  |  |  |  |  |
|              |  |  |  |  |  |
|              |  |  |  |  |  |
|              |  |  |  |  |  |

2021-2022 Parent/Guardian Survey: Leman Academy Parker

| Scholar 1                                                              |             |                  |              |              |               |              |              |             |       |
|------------------------------------------------------------------------|-------------|------------------|--------------|--------------|---------------|--------------|--------------|-------------|-------|
|                                                                        | N/A         | UNAWARE<br>OF IC | DAILY        | WEEKLY       | BI-<br>WEEKLY | MONTHLY      | QUARTERLY    | SEMESTER    | TOTAL |
| How often do<br>you access IC<br>to check<br>assignments or<br>grades? | 4.35%<br>11 | 6.32%<br>16      | 14.23%<br>36 | 29.25%<br>74 | 9.09%<br>23   | 12.25%<br>31 | 16.21%<br>41 | 8.30%<br>21 | 253   |
| Scholar 2                                                              |             |                  |              |              |               |              |              |             |       |
|                                                                        | N/A         | UNAWARE<br>OF IC | DAILY        | WEEKLY       | BI-<br>WEEKLY | MONTHLY      | QUARTERLY    | SEMESTER    | TOTAL |
| How often do<br>you access IC<br>to check<br>assignments or<br>grades? | 5.60%<br>7  | 0.80%            | 13.60%<br>17 | 30.40%<br>38 | 11.20%<br>14  | 18.40%<br>23 | 14.40%<br>18 | 5.60%<br>7  | 125   |
| Scholar 3                                                              |             |                  |              |              |               |              |              |             |       |
|                                                                        | N/A         | UNAWARE<br>OF IC | DAILY        | WEEKLY       | BI-<br>WEEKLY | MONTHLY      | QUARTERLY    | SEMESTER    | TOTAL |
| How often do<br>you access IC<br>to check<br>assignments<br>or grades? | 15.91%<br>7 | 0.00%            | 18.18%       | 27.27%<br>12 | 6.82%         | 11.36%<br>5  | 13.64%<br>6  | 6.82%       | 44    |