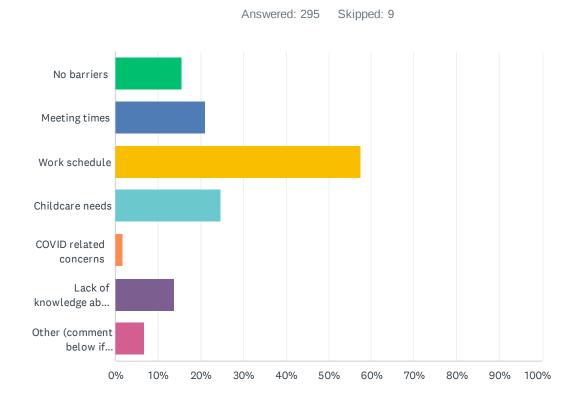

### Q14 What barriers are there to you being more involved in the PTO?

| ANSWER CHOICES                                | RESPONSES |     |
|-----------------------------------------------|-----------|-----|
| No barriers                                   | 15.59%    | 46  |
| Meeting times                                 | 21.02%    | 62  |
| Work schedule                                 | 57.63%    | 170 |
| Childcare needs                               | 24.75%    | 73  |
| COVID related concerns                        | 1.69%     | 5   |
| Lack of knowledge about how/when to volunteer | 13.90%    | 41  |
| Other (comment below if desired)              | 6.78%     | 20  |
| Total Respondents: 295                        |           |     |