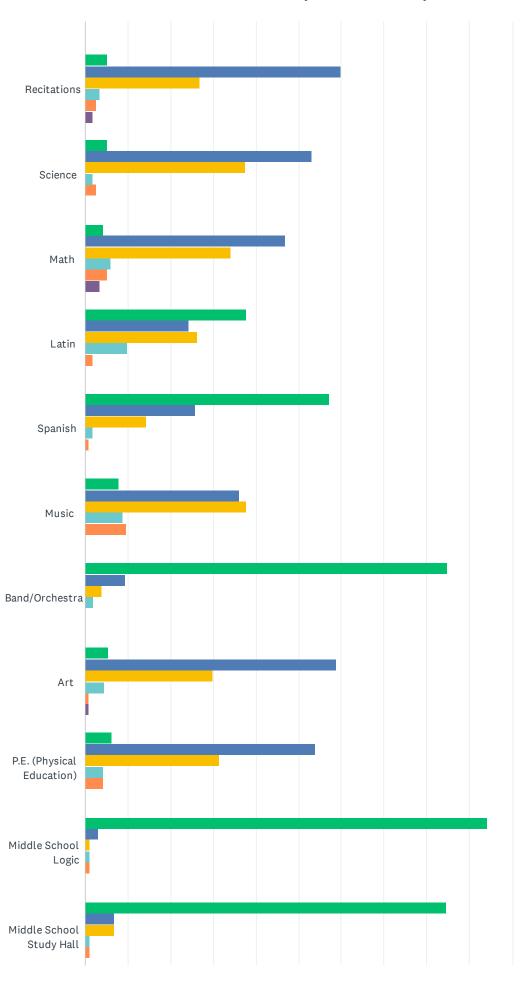

| Scholar 2                    |              |                   |              |             |              |                      |       |
|------------------------------|--------------|-------------------|--------------|-------------|--------------|----------------------|-------|
|                              | N/A          | VERY<br>SATISFIED | SATISFIED    | NEITHER     | DISSATISFIED | VERY<br>DISSATISFIED | TOTAL |
| History                      | 5.93%<br>7   | 63.56%<br>75      | 26.27%<br>31 | 3.39%<br>4  | 0.85%<br>1   | 0.00%                | 118   |
| English                      | 4.31%<br>5   | 56.90%<br>66      | 32.76%<br>38 | 5.17%<br>6  | 0.00%        | 0.86%                | 116   |
| Literature                   | 4.35%<br>5   | 59.13%<br>68      | 33.04%<br>38 | 3.48%       | 0.00%        | 0.00%                | 115   |
| Recitations                  | 5.22%<br>6   | 60.00%<br>69      | 26.96%<br>31 | 3.48%       | 2.61%        | 1.74%<br>2           | 115   |
| Science                      | 5.13%<br>6   | 52.99%<br>62      | 37.61%<br>44 | 1.71%<br>2  | 2.56%        | 0.00%                | 117   |
| Math                         | 4.27%<br>5   | 47.01%<br>55      | 34.19%<br>40 | 5.98%<br>7  | 5.13%<br>6   | 3.42%                | 117   |
| Latin                        | 37.84%<br>42 | 24.32%<br>27      | 26.13%<br>29 | 9.91%<br>11 | 1.80%        | 0.00%                | 111   |
| Spanish                      | 57.14%<br>64 | 25.89%<br>29      | 14.29%<br>16 | 1.79%<br>2  | 0.89%        | 0.00%                | 112   |
| Music                        | 7.89%<br>9   | 35.96%<br>41      | 37.72%<br>43 | 8.77%<br>10 | 9.65%<br>11  | 0.00%                | 114   |
| Band/Orchestra               | 84.91%<br>90 | 9.43%<br>10       | 3.77%        | 1.89%       | 0.00%        | 0.00%                | 106   |
| Art                          | 5.26%<br>6   | 58.77%<br>67      | 29.82%<br>34 | 4.39%<br>5  | 0.88%        | 0.88%                | 114   |
| P.E. (Physical<br>Education) | 6.09%        | 53.91%<br>62      | 31.30%<br>36 | 4.35%<br>5  | 4.35%<br>5   | 0.00%                | 115   |
| Middle School Logic          | 94.23%<br>98 | 2.88%             | 0.96%        | 0.96%       | 0.96%<br>1   | 0.00%                | 104   |
| Middle School Study<br>Hall  | 84.62%<br>88 | 6.73%<br>7        | 6.73%<br>7   | 0.96%       | 0.96%<br>1   | 0.00%                | 104   |
| Middle School<br>Electives   | 85.58%<br>89 | 3.85%<br>4        | 5.77%<br>6   | 1.92%<br>2  | 1.92%<br>2   | 0.96%                | 104   |
| Middle School Athletics      | 90.38%       | 2.88%             | 5.77%        | 0.96%       | 0.00%        | 0.00%                | 104   |