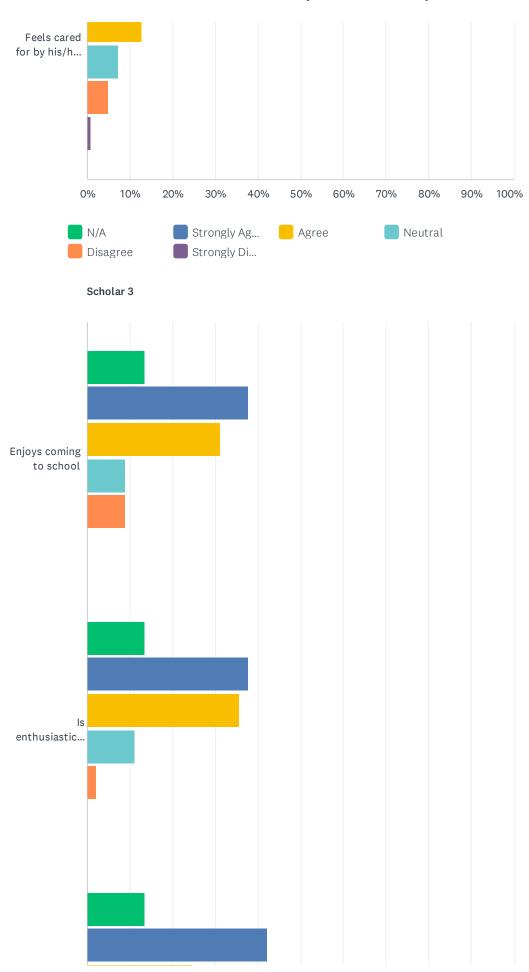

# Q20 My scholar:

Answered: 253 Skipped: 51

Disagree

Strongly Di...

| Scholar 1                             |             |                   |              |              |             |                      |       |
|---------------------------------------|-------------|-------------------|--------------|--------------|-------------|----------------------|-------|
|                                       | N/A         | STRONGLY<br>AGREE | AGREE        | NEUTRAL      | DISAGREE    | STRONGLY<br>DISAGREE | TOTAL |
| Enjoys coming to school               | 0.00%       | 51.38%<br>130     | 26.48%<br>67 | 13.44%<br>34 | 5.53%<br>14 | 3.16%<br>8           | 253   |
| Is enthusiastic about learning        | 0.00%       | 52.78%<br>133     | 32.14%<br>81 | 11.51%<br>29 | 3.17%<br>8  | 0.40%                | 252   |
| Takes pride in the school             | 0.79%       | 53.57%<br>135     | 27.78%<br>70 | 11.90%<br>30 | 5.16%<br>13 | 0.79%<br>2           | 252   |
| Feels safe at school                  | 0.00%       | 62.70%<br>158     | 28.17%<br>71 | 5.95%<br>15  | 1.98%<br>5  | 1.19%                | 252   |
| Feels cared for by his/her teacher(s) | 0.00%       | 64.68%<br>163     | 19.44%<br>49 | 10.71%<br>27 | 3.57%<br>9  | 1.59%<br>4           | 252   |
| Scholar 2                             |             |                   |              |              |             |                      |       |
|                                       | N/A         | STRONGLY<br>AGREE | AGREE        | NEUTRAL      | DISAGREE    | STRONGLY<br>DISAGREE | TOTAL |
| Enjoys coming to school               | 3.17%<br>4  | 53.17%<br>67      | 23.02%<br>29 | 14.29%<br>18 | 4.76%<br>6  | 1.59%<br>2           | 126   |
| Is enthusiastic about learning        | 3.20%<br>4  | 49.60%<br>62      | 32.80%<br>41 | 10.40%<br>13 | 3.20%<br>4  | 0.80%<br>1           | 125   |
| Takes pride in the school             | 4.00%<br>5  | 55.20%<br>69      | 27.20%<br>34 | 9.60%<br>12  | 3.20%<br>4  | 0.80%<br>1           | 125   |
| Feels safe at school                  | 3.20%       | 67.20%<br>84      | 24.00%<br>30 | 4.00%<br>5   | 1.60%       | 0.00%                | 125   |
| Feels cared for by his/her teacher(s) | 3.20%       | 71.20%<br>89      | 12.80%<br>16 | 7.20%<br>9   | 4.80%       | 0.80%                | 125   |
| Scholar 3                             |             |                   |              |              |             |                      |       |
|                                       | N/A         | STRONGLY<br>AGREE | AGREE        | NEUTRAL      | DISAGREE    | STRONGLY<br>DISAGREE | TOTAL |
| Enjoys coming to school               | 13.33%<br>6 | 37.78%<br>17      | 31.11%<br>14 | 8.89%<br>4   | 8.89%<br>4  | 0.00%                | 45    |
| Is enthusiastic about learning        | 13.33%<br>6 | 37.78%<br>17      | 35.56%<br>16 | 11.11%<br>5  | 2.22%       | 0.00%                | 45    |
| Takes pride in the school             | 13.33%      | 42.22%<br>19      | 24.44%<br>11 | 15.56%<br>7  | 4.44%       | 0.00%                | 45    |
| Feels safe at school                  | 13.33%<br>6 | 64.44%<br>29      | 15.56%<br>7  | 4.44%        | 2.22%       | 0.00%                | 45    |
| Feels cared for by his/her teacher(s) | 13.33%<br>6 | 60.00%<br>27      | 8.89%<br>4   | 8.89%<br>4   | 8.89%<br>4  | 0.00%                | 45    |