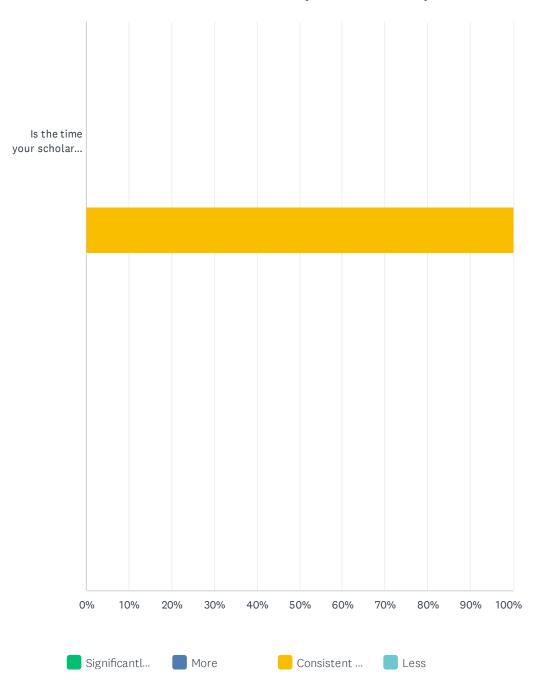

Q21 Is the time your scholar spends on homework reflective of the handbook guidelines? K 10-20 mins, 1st 20-35 mins, 2nd 30-45 mins, 3rd 35-50 mins, 4th 45-60 mins, 5th 50-70 mins, 6th 60-80 mins, 7th/8th 70-100 mins

| Scholar 3                                                                          |                       |             |                            |             |       |
|------------------------------------------------------------------------------------|-----------------------|-------------|----------------------------|-------------|-------|
|                                                                                    | SIGNIFICANTLY<br>MORE | MORE        | CONSISTENT WITH GUIDELINES | LESS        | TOTAL |
| Is the time your scholar spends on homework reflective of the handbook guidelines? | 12.82%<br>5           | 12.82%<br>5 | 56.41%<br>22               | 17.95%<br>7 | 39    |
| Scholar 4                                                                          |                       |             |                            |             |       |
|                                                                                    | SIGNIFICANTLY<br>MORE | MORE        | CONSISTENT WITH GUIDELINES | LESS        | TOTAL |
| Is the time your scholar spends on homework reflective of the handbook guidelines? | 20.00%<br>1           | 20.00%<br>1 | 60.00%                     | 0.00%       | 5     |
| Scholar 5                                                                          |                       |             |                            |             |       |
|                                                                                    | SIGNIFICANTLY<br>MORE | MORE        | CONSISTENT WITH GUIDELINES | LESS        | TOTAL |
| Is the time your scholar spends on homework reflective of the handbook guidelines? | 0.00%                 | 0.00%       | 100.00%                    | 0.00%       | 1     |