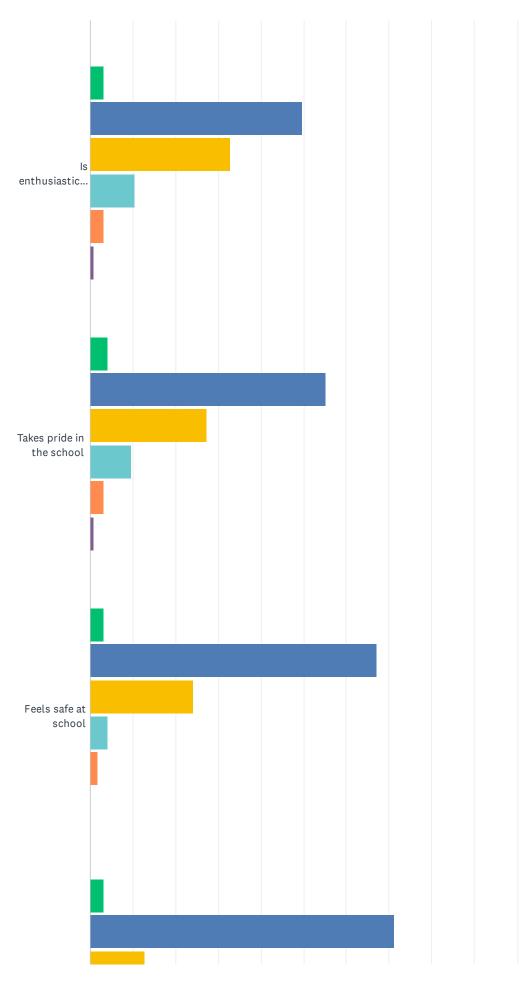

# Q20 My scholar:

Answered: 253 Skipped: 51

Disagree

Strongly Di...

| Scholar 1                             |             |                   |              |              |             |                      |       |
|---------------------------------------|-------------|-------------------|--------------|--------------|-------------|----------------------|-------|
|                                       | N/A         | STRONGLY<br>AGREE | AGREE        | NEUTRAL      | DISAGREE    | STRONGLY<br>DISAGREE | TOTAL |
| Enjoys coming to school               | 0.00%       | 51.38%<br>130     | 26.48%<br>67 | 13.44%<br>34 | 5.53%<br>14 | 3.16%<br>8           | 253   |
| Is enthusiastic about learning        | 0.00%       | 52.78%<br>133     | 32.14%<br>81 | 11.51%<br>29 | 3.17%<br>8  | 0.40%                | 252   |
| Takes pride in the school             | 0.79%       | 53.57%<br>135     | 27.78%<br>70 | 11.90%<br>30 | 5.16%<br>13 | 0.79%<br>2           | 252   |
| Feels safe at school                  | 0.00%       | 62.70%<br>158     | 28.17%<br>71 | 5.95%<br>15  | 1.98%<br>5  | 1.19%                | 252   |
| Feels cared for by his/her teacher(s) | 0.00%       | 64.68%<br>163     | 19.44%<br>49 | 10.71%<br>27 | 3.57%<br>9  | 1.59%<br>4           | 252   |
| Scholar 2                             |             |                   |              |              |             |                      |       |
|                                       | N/A         | STRONGLY<br>AGREE | AGREE        | NEUTRAL      | DISAGREE    | STRONGLY<br>DISAGREE | TOTAL |
| Enjoys coming to school               | 3.17%<br>4  | 53.17%<br>67      | 23.02%<br>29 | 14.29%<br>18 | 4.76%<br>6  | 1.59%<br>2           | 126   |
| Is enthusiastic about learning        | 3.20%<br>4  | 49.60%<br>62      | 32.80%<br>41 | 10.40%<br>13 | 3.20%<br>4  | 0.80%<br>1           | 125   |
| Takes pride in the school             | 4.00%<br>5  | 55.20%<br>69      | 27.20%<br>34 | 9.60%<br>12  | 3.20%<br>4  | 0.80%<br>1           | 125   |
| Feels safe at school                  | 3.20%       | 67.20%<br>84      | 24.00%<br>30 | 4.00%<br>5   | 1.60%       | 0.00%                | 125   |
| Feels cared for by his/her teacher(s) | 3.20%       | 71.20%<br>89      | 12.80%<br>16 | 7.20%<br>9   | 4.80%       | 0.80%                | 125   |
| Scholar 3                             |             |                   |              |              |             |                      |       |
|                                       | N/A         | STRONGLY<br>AGREE | AGREE        | NEUTRAL      | DISAGREE    | STRONGLY<br>DISAGREE | TOTAL |
| Enjoys coming to school               | 13.33%<br>6 | 37.78%<br>17      | 31.11%<br>14 | 8.89%<br>4   | 8.89%<br>4  | 0.00%                | 45    |
| Is enthusiastic about learning        | 13.33%<br>6 | 37.78%<br>17      | 35.56%<br>16 | 11.11%<br>5  | 2.22%       | 0.00%                | 45    |
| Takes pride in the school             | 13.33%      | 42.22%<br>19      | 24.44%<br>11 | 15.56%<br>7  | 4.44%       | 0.00%                | 45    |
| Feels safe at school                  | 13.33%<br>6 | 64.44%<br>29      | 15.56%<br>7  | 4.44%        | 2.22%       | 0.00%                | 45    |
| Feels cared for by his/her teacher(s) | 13.33%<br>6 | 60.00%<br>27      | 8.89%<br>4   | 8.89%<br>4   | 8.89%<br>4  | 0.00%                | 45    |