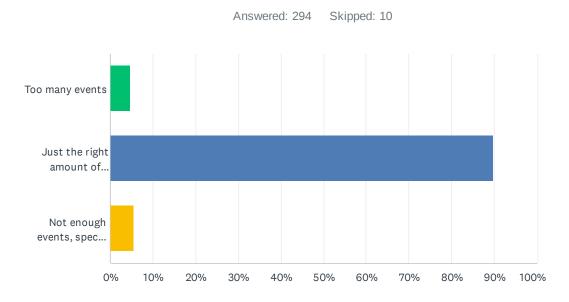

Q15 Over the past year the PTO has organized various events such as: Fun Run, Trunk or Treat, Month of Service, Book Fairs, school dances, Adventures with Sons and Daughters, and Staff Appreciation Week. Do you feel like there are:

| ANSWER CHOICES                                                              | RESPONSES |     |
|-----------------------------------------------------------------------------|-----------|-----|
| Too many events                                                             | 4.76%     | 14  |
| Just the right amount of events                                             | 89.80%    | 264 |
| Not enough events, specify any additional events you would be interested in | 5.44%     | 16  |
| TOTAL                                                                       |           | 294 |