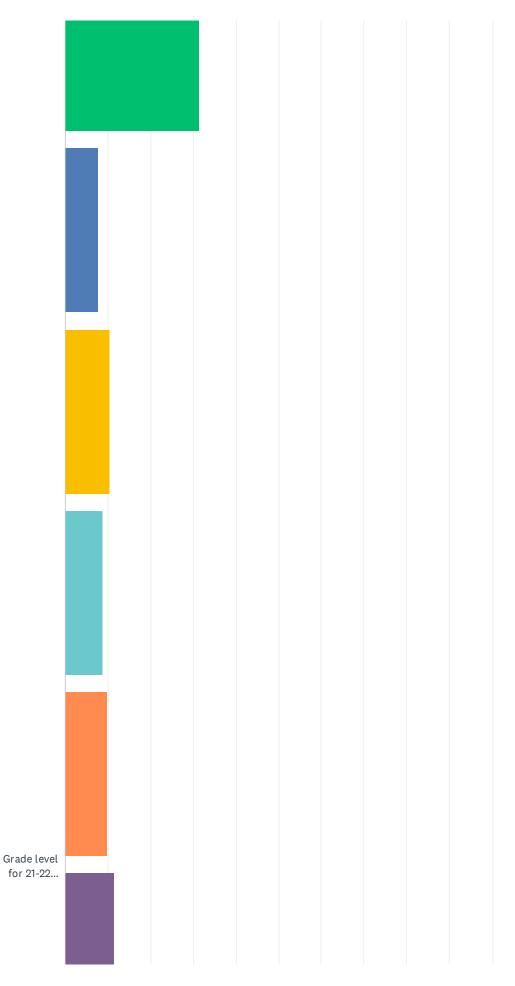

### Q17 Grade level scholar is enrolled in for the 2021-2022 academic year:

Answered: 257 Skipped: 47

| for 21-22 |  |  |  |  |  |  |
|-----------|--|--|--|--|--|--|
|           |  |  |  |  |  |  |
|           |  |  |  |  |  |  |
|           |  |  |  |  |  |  |
|           |  |  |  |  |  |  |
|           |  |  |  |  |  |  |
|           |  |  |  |  |  |  |
|           |  |  |  |  |  |  |
|           |  |  |  |  |  |  |
|           |  |  |  |  |  |  |
|           |  |  |  |  |  |  |
|           |  |  |  |  |  |  |
|           |  |  |  |  |  |  |
|           |  |  |  |  |  |  |
|           |  |  |  |  |  |  |
|           |  |  |  |  |  |  |
|           |  |  |  |  |  |  |
|           |  |  |  |  |  |  |
|           |  |  |  |  |  |  |
|           |  |  |  |  |  |  |
|           |  |  |  |  |  |  |
|           |  |  |  |  |  |  |

#### Scholar 5

2021-2022 Parent/Guardian Survey: Leman Academy Parker

| Scholar 1                               |       |              |              |              |              |             |             |              |             |             |       |
|-----------------------------------------|-------|--------------|--------------|--------------|--------------|-------------|-------------|--------------|-------------|-------------|-------|
|                                         | N/A   | K            | 1            | 2            | 3            | 4           | 5           | 6            | 7           | 8           | TOTAL |
| Grade level for 21-<br>22 academic year | 0.00% | 12.06%<br>31 | 15.56%<br>40 | 13.62%<br>35 | 15.18%<br>39 | 8.56%<br>22 | 9.73%<br>25 | 10.12%<br>26 | 8.95%<br>23 | 6.23%<br>16 | 257   |