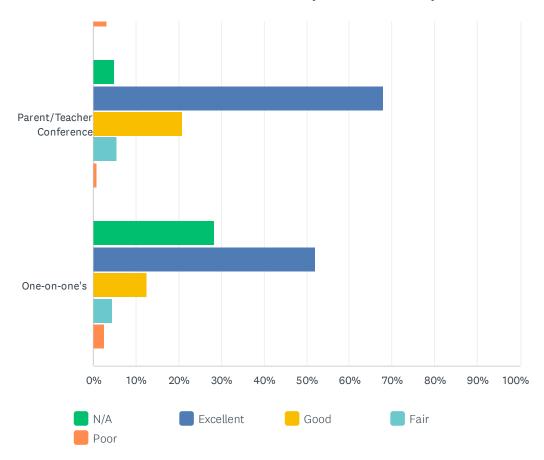

## Q22 Please rate the communication you receive from your scholar's teacher

2021-2022 Parent/Guardian Survey: Leman Academy Parker

2021-2022 Parent/Guardian Survey: Leman Academy Parker

2021-2022 Parent/Guardian Survey: Leman Academy Parker

| Scholar 1                 |              |               |              |             |            |       |
|---------------------------|--------------|---------------|--------------|-------------|------------|-------|
|                           | N/A          | EXCELLENT     | GOOD         | FAIR        | POOR       | TOTAL |
| Emails                    | 1.20%<br>3   | 60.56%<br>152 | 27.89%<br>70 | 7.57%<br>19 | 2.79%<br>7 | 25    |
| Remind App                | 10.08%<br>25 | 60.48%<br>150 | 21.37%<br>53 | 7.66%<br>19 | 0.40%      | 24    |
| Handout/Flier             | 27.50%<br>66 | 32.08%<br>77  | 31.67%<br>76 | 7.50%<br>18 | 1.25%      | 24    |
| Newsletter                | 21.34%<br>51 | 35.56%<br>85  | 34.73%<br>83 | 7.11%<br>17 | 1.26%      | 23    |
| Weekly Folder             | 29.22%<br>71 | 41.98%<br>102 | 21.40%<br>52 | 4.12%<br>10 | 3.29%      | 24    |
| Parent/Teacher Conference | 4.80%<br>12  | 68.00%<br>170 | 20.80%<br>52 | 5.60%<br>14 | 0.80%      | 25    |
| One-on-one's              | 28.33%<br>68 | 52.08%<br>125 | 12.50%<br>30 | 4.58%<br>11 | 2.50%      | 24    |
| Scholar 2                 |              |               |              |             |            |       |
|                           | N/A          | EXCELLENT     | GOOD         | FAIR        | POOR       | TOTAL |
| Emails                    | 4.84%<br>6   | 56.45%<br>70  | 29.84%<br>37 | 8.06%<br>10 | 0.81%      | 12    |
| Remind App                | 9.76%<br>12  | 65.04%<br>80  | 21.14%<br>26 | 3.25%       | 0.81%      | 12    |
| Handout/Flier             | 35.00%<br>42 | 30.00%<br>36  | 30.83%<br>37 | 4.17%<br>5  | 0.00%      | 12    |
| Newsletter                | 21.67%<br>26 | 33.33%<br>40  | 40.83%       | 3.33%       | 0.83%      | 12    |
| Weekly Folder             | 27.87%       | 39.34%<br>48  | 27.05%<br>33 | 2.46%       | 3.28%      | 12    |
| Parent/Teacher Conference | 4.03%        | 69.35%<br>86  | 23.39%       | 3.23%       | 0.00%      | 12    |
| One-on-one's              | 29.75%       | 52.07%<br>63  | 17.36%<br>21 | 0.83%       | 0.00%      | 12    |