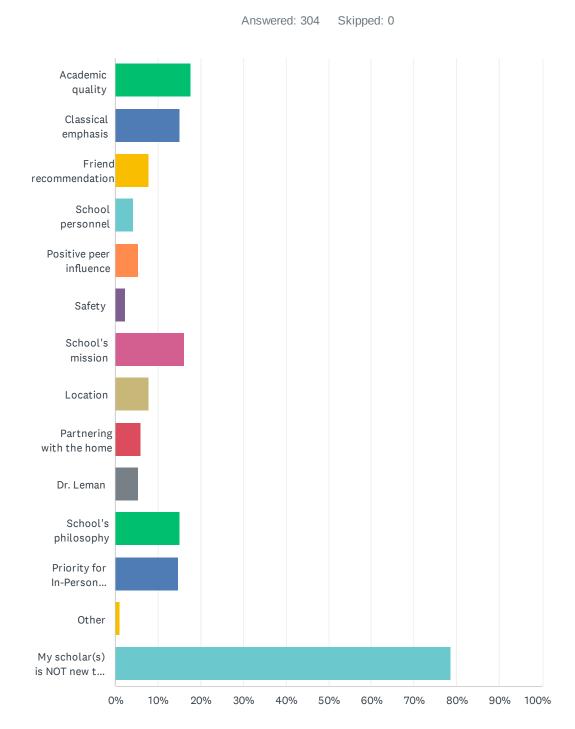

# Q12 IF the 2021-2022 academic year was your family's FIRST year at Leman, what are the reasons that you enrolled your child at Leman? (Check all that apply)

| ANSWER CHOICES                            | RESPONSES |     |
|-------------------------------------------|-----------|-----|
| Academic quality                          | 17.76%    | 54  |
| Classical emphasis                        | 15.13%    | 46  |
| Friend recommendation                     | 7.89%     | 24  |
| School personnel                          | 4.28%     | 13  |
| Positive peer influence                   | 5.26%     | 16  |
| Safety                                    | 2.30%     | 7   |
| School's mission                          | 16.12%    | 49  |
| Location                                  | 7.89%     | 24  |
| Partnering with the home                  | 5.92%     | 18  |
| Dr. Leman                                 | 5.26%     | 16  |
| School's philosophy                       | 15.13%    | 46  |
| Priority for In-Person learning           | 14.80%    | 45  |
| Other                                     | 0.99%     | 3   |
| My scholar(s) is NOT new to Leman Academy | 78.62%    | 239 |
| Total Respondents: 304                    |           |     |