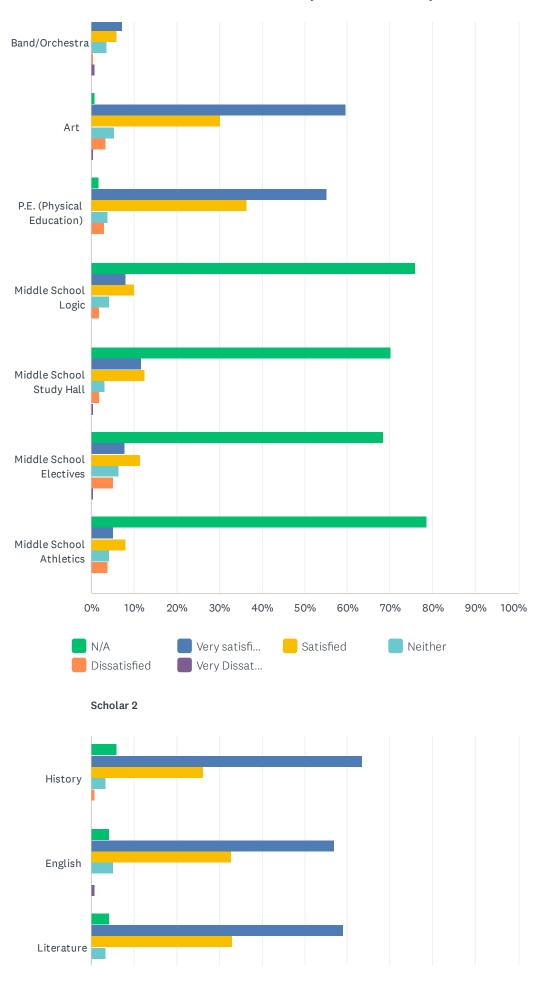

#### Scholar 5

N/A Very satisfi... Satisfied Neither

Dissatisfied Very Dissat...

| Scholar 1                    |               |                   |              |              |              |                      |       |
|------------------------------|---------------|-------------------|--------------|--------------|--------------|----------------------|-------|
|                              | N/A           | VERY<br>SATISFIED | SATISFIED    | NEITHER      | DISSATISFIED | VERY<br>DISSATISFIED | TOTAL |
| History                      | 2.07%<br>5    | 61.57%<br>149     | 30.99%<br>75 | 4.55%<br>11  | 0.83%<br>2   | 0.00%                | 242   |
| English                      | 0.82%         | 59.26%<br>144     | 34.16%<br>83 | 3.29%<br>8   | 2.06%<br>5   | 0.41%                | 243   |
| Literature                   | 0.42%         | 59.41%<br>142     | 33.89%<br>81 | 4.18%<br>10  | 1.67%        | 0.42%                | 239   |
| Recitations                  | 0.42%         | 59.17%<br>142     | 30.83%<br>74 | 6.67%<br>16  | 2.08%        | 0.83%                | 240   |
| Science                      | 1.65%         | 52.89%<br>128     | 36.78%<br>89 | 4.96%<br>12  | 3.72%        | 0.00%                | 242   |
| Math                         | 0.00%         | 53.47%<br>131     | 32.24%<br>79 | 4.90%<br>12  | 6.94%<br>17  | 2.45%                | 245   |
| Latin                        | 36.56%<br>83  | 23.79%<br>54      | 28.63%<br>65 | 7.93%<br>18  | 2.20%        | 0.88%                | 227   |
| Spanish                      | 49.15%<br>115 | 23.93%<br>56      | 19.23%<br>45 | 4.27%<br>10  | 2.56%        | 0.85%                | 234   |
| Music                        | 2.51%         | 40.59%<br>97      | 38.08%<br>91 | 12.97%<br>31 | 5.86%<br>14  | 0.00%                | 239   |
| Band/Orchestra               | 81.65%<br>178 | 7.34%<br>16       | 5.96%<br>13  | 3.67%        | 0.46%        | 0.92%                | 218   |
| Art                          | 0.83%         | 59.75%<br>144     | 30.29%<br>73 | 5.39%<br>13  | 3.32%        | 0.41%                | 241   |
| P.E. (Physical<br>Education) | 1.67%<br>4    | 55.23%<br>132     | 36.40%<br>87 | 3.77%        | 2.93%<br>7   | 0.00%                | 239   |
| Middle School Logic          | 75.83%<br>160 | 8.06%<br>17       | 9.95%<br>21  | 4.27%<br>9   | 1.90%        | 0.00%                | 211   |
| Middle School Study<br>Hall  | 70.09%<br>150 | 11.68%<br>25      | 12.62%<br>27 | 3.27%        | 1.87%        | 0.47%                | 214   |
| Middle School<br>Electives   | 68.52%<br>148 | 7.87%<br>17       | 11.57%<br>25 | 6.48%<br>14  | 5.09%<br>11  | 0.46%                | 216   |
| Middle School Athletics      | 78.77%<br>167 | 5.19%<br>11       | 8.02%<br>17  | 4.25%        | 3.77%        | 0.00%                | 212   |

| Scholar 2                    |              |                   |              |             |              |                      |       |
|------------------------------|--------------|-------------------|--------------|-------------|--------------|----------------------|-------|
|                              | N/A          | VERY<br>SATISFIED | SATISFIED    | NEITHER     | DISSATISFIED | VERY<br>DISSATISFIED | TOTAL |
| History                      | 5.93%<br>7   | 63.56%<br>75      | 26.27%<br>31 | 3.39%<br>4  | 0.85%<br>1   | 0.00%                | 118   |
| English                      | 4.31%<br>5   | 56.90%<br>66      | 32.76%<br>38 | 5.17%<br>6  | 0.00%        | 0.86%                | 116   |
| Literature                   | 4.35%<br>5   | 59.13%<br>68      | 33.04%<br>38 | 3.48%       | 0.00%        | 0.00%                | 115   |
| Recitations                  | 5.22%<br>6   | 60.00%<br>69      | 26.96%<br>31 | 3.48%       | 2.61%        | 1.74%<br>2           | 115   |
| Science                      | 5.13%<br>6   | 52.99%<br>62      | 37.61%<br>44 | 1.71%<br>2  | 2.56%        | 0.00%                | 117   |
| Math                         | 4.27%<br>5   | 47.01%<br>55      | 34.19%<br>40 | 5.98%<br>7  | 5.13%<br>6   | 3.42%                | 117   |
| Latin                        | 37.84%<br>42 | 24.32%<br>27      | 26.13%<br>29 | 9.91%<br>11 | 1.80%        | 0.00%                | 111   |
| Spanish                      | 57.14%<br>64 | 25.89%<br>29      | 14.29%<br>16 | 1.79%<br>2  | 0.89%        | 0.00%                | 112   |
| Music                        | 7.89%<br>9   | 35.96%<br>41      | 37.72%<br>43 | 8.77%<br>10 | 9.65%<br>11  | 0.00%                | 114   |
| Band/Orchestra               | 84.91%<br>90 | 9.43%<br>10       | 3.77%        | 1.89%       | 0.00%        | 0.00%                | 106   |
| Art                          | 5.26%<br>6   | 58.77%<br>67      | 29.82%<br>34 | 4.39%<br>5  | 0.88%        | 0.88%                | 114   |
| P.E. (Physical<br>Education) | 6.09%        | 53.91%<br>62      | 31.30%<br>36 | 4.35%<br>5  | 4.35%<br>5   | 0.00%                | 115   |
| Middle School Logic          | 94.23%<br>98 | 2.88%             | 0.96%        | 0.96%       | 0.96%<br>1   | 0.00%                | 104   |
| Middle School Study<br>Hall  | 84.62%<br>88 | 6.73%<br>7        | 6.73%<br>7   | 0.96%       | 0.96%<br>1   | 0.00%                | 104   |
| Middle School<br>Electives   | 85.58%<br>89 | 3.85%<br>4        | 5.77%<br>6   | 1.92%<br>2  | 1.92%<br>2   | 0.96%                | 104   |
| Middle School Athletics      | 90.38%       | 2.88%             | 5.77%        | 0.96%       | 0.00%        | 0.00%                | 104   |