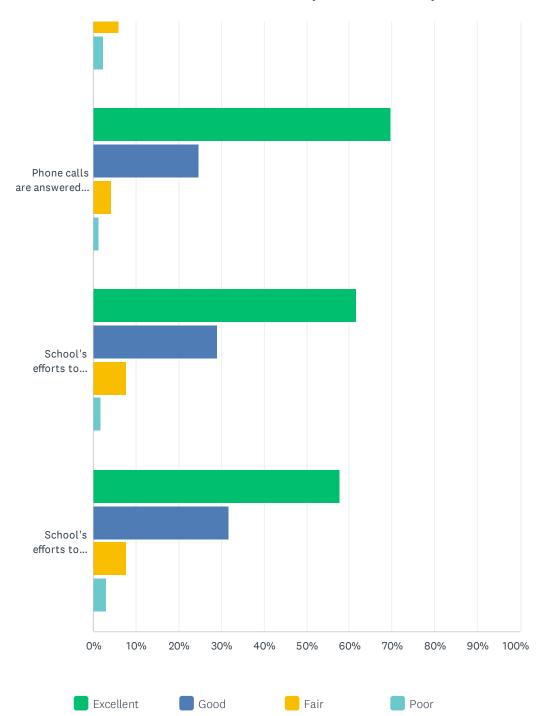

### Q8 Please rate Leman Academy's general school communication:

2021-2022 Parent/Guardian Survey: Leman Academy Parker

|                                                                                | EXCELLENT     | GOOD          | FAIR         | POOR       | TOTAL | WEIGHTED<br>AVERAGE |
|--------------------------------------------------------------------------------|---------------|---------------|--------------|------------|-------|---------------------|
| Teacher communication with parents                                             | 57.57%<br>175 | 29.61%<br>90  | 10.20%<br>31 | 2.63%<br>8 | 304   | 1.58                |
| School's communication to parents regarding notification of upcoming events    | 68.42%<br>208 | 25.33%<br>77  | 4.93%<br>15  | 1.32%      | 304   | 1.39                |
| Royal Review newsletter                                                        | 68.09%<br>207 | 27.96%<br>85  | 3.29%<br>10  | 0.66%      | 304   | 1.37                |
| School website (lemanacademy.com)                                              | 51.49%<br>156 | 37.29%<br>113 | 9.57%<br>29  | 1.65%<br>5 | 303   | 1.61                |
| Emails are answered promptly                                                   | 65.56%<br>198 | 26.16%<br>79  | 5.96%<br>18  | 2.32%<br>7 | 302   | 1.45                |
| Phone calls are answered promptly                                              | 69.67%<br>209 | 24.67%<br>74  | 4.33%<br>13  | 1.33%<br>4 | 300   | 1.37                |
| School's efforts to educate parents regarding philosophy and mission statement | 61.72%<br>187 | 29.04%<br>88  | 7.59%<br>23  | 1.65%<br>5 | 303   | 1.49                |
| School's efforts to educate the parents concerning classical education         | 57.76%<br>175 | 31.68%<br>96  | 7.59%<br>23  | 2.97%      | 303   | 1.56                |