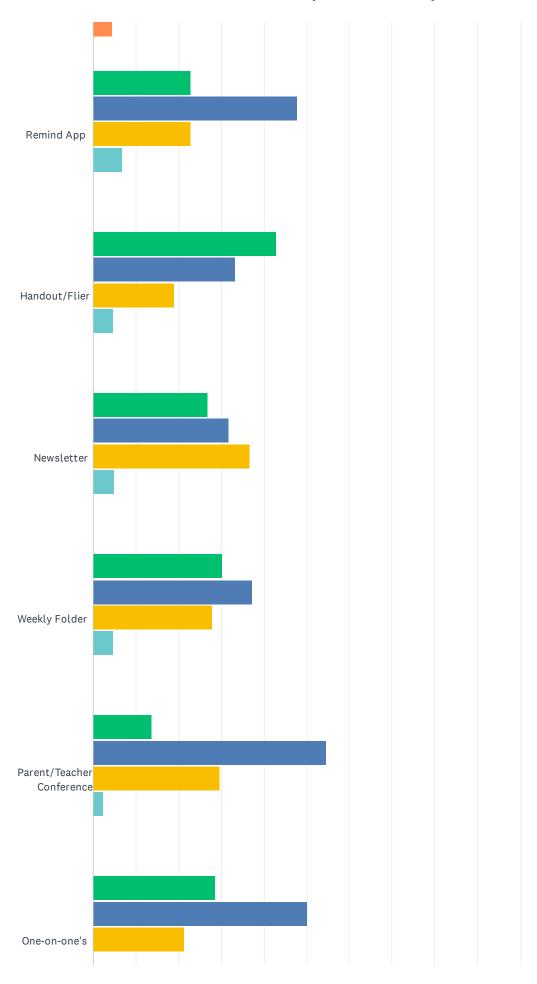

## Q22 Please rate the communication you receive from your scholar's teacher

2021-2022 Parent/Guardian Survey: Leman Academy Parker

2021-2022 Parent/Guardian Survey: Leman Academy Parker

2021-2022 Parent/Guardian Survey: Leman Academy Parker

| Scholar 1                 |              |               |              |             |            |       |
|---------------------------|--------------|---------------|--------------|-------------|------------|-------|
|                           | N/A          | EXCELLENT     | GOOD         | FAIR        | POOR       | TOTAL |
| Emails                    | 1.20%<br>3   | 60.56%<br>152 | 27.89%<br>70 | 7.57%<br>19 | 2.79%<br>7 | 25    |
| Remind App                | 10.08%<br>25 | 60.48%<br>150 | 21.37%<br>53 | 7.66%<br>19 | 0.40%      | 24    |
| Handout/Flier             | 27.50%<br>66 | 32.08%<br>77  | 31.67%<br>76 | 7.50%<br>18 | 1.25%      | 24    |
| Newsletter                | 21.34%<br>51 | 35.56%<br>85  | 34.73%<br>83 | 7.11%<br>17 | 1.26%      | 23    |
| Weekly Folder             | 29.22%<br>71 | 41.98%<br>102 | 21.40%<br>52 | 4.12%<br>10 | 3.29%      | 24    |
| Parent/Teacher Conference | 4.80%<br>12  | 68.00%<br>170 | 20.80%<br>52 | 5.60%<br>14 | 0.80%      | 25    |
| One-on-one's              | 28.33%<br>68 | 52.08%<br>125 | 12.50%<br>30 | 4.58%<br>11 | 2.50%      | 24    |
| Scholar 2                 |              |               |              |             |            |       |
|                           | N/A          | EXCELLENT     | GOOD         | FAIR        | POOR       | TOTAL |
| Emails                    | 4.84%<br>6   | 56.45%<br>70  | 29.84%<br>37 | 8.06%<br>10 | 0.81%      | 12    |
| Remind App                | 9.76%<br>12  | 65.04%<br>80  | 21.14%<br>26 | 3.25%       | 0.81%      | 12    |
| Handout/Flier             | 35.00%<br>42 | 30.00%<br>36  | 30.83%<br>37 | 4.17%<br>5  | 0.00%      | 12    |
| Newsletter                | 21.67%<br>26 | 33.33%<br>40  | 40.83%       | 3.33%       | 0.83%      | 12    |
| Weekly Folder             | 27.87%       | 39.34%<br>48  | 27.05%<br>33 | 2.46%       | 3.28%      | 12    |
| Parent/Teacher Conference | 4.03%        | 69.35%<br>86  | 23.39%       | 3.23%       | 0.00%      | 12    |
| One-on-one's              | 29.75%       | 52.07%<br>63  | 17.36%<br>21 | 0.83%       | 0.00%      | 12    |