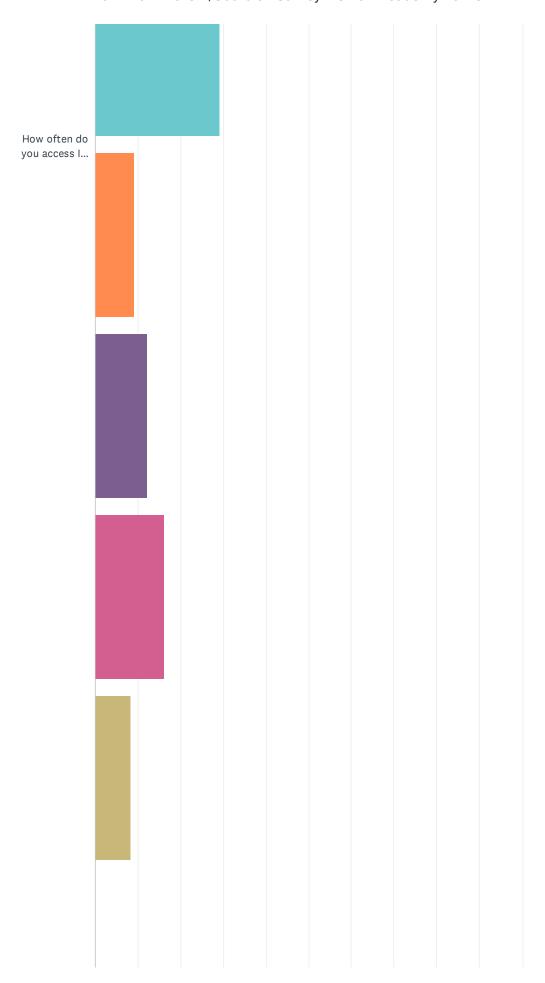

# Q23 How often do you access the Infinite Campus website or app to access your scholar's assignments or grades?

| How often do |  |  |  |  |  |
|--------------|--|--|--|--|--|
| you access I |  |  |  |  |  |
|              |  |  |  |  |  |
|              |  |  |  |  |  |
|              |  |  |  |  |  |
|              |  |  |  |  |  |

2021-2022 Parent/Guardian Survey: Leman Academy Parker

| Scholar 1                                                              |             |                  |              |              |               |              |              |             |       |
|------------------------------------------------------------------------|-------------|------------------|--------------|--------------|---------------|--------------|--------------|-------------|-------|
|                                                                        | N/A         | UNAWARE<br>OF IC | DAILY        | WEEKLY       | BI-<br>WEEKLY | MONTHLY      | QUARTERLY    | SEMESTER    | TOTAL |
| How often do<br>you access IC<br>to check<br>assignments or<br>grades? | 4.35%<br>11 | 6.32%<br>16      | 14.23%<br>36 | 29.25%<br>74 | 9.09%<br>23   | 12.25%<br>31 | 16.21%<br>41 | 8.30%<br>21 | 253   |
| Scholar 2                                                              |             |                  |              |              |               |              |              |             |       |
|                                                                        | N/A         | UNAWARE<br>OF IC | DAILY        | WEEKLY       | BI-<br>WEEKLY | MONTHLY      | QUARTERLY    | SEMESTER    | TOTAL |
| How often do<br>you access IC<br>to check<br>assignments or<br>grades? | 5.60%<br>7  | 0.80%            | 13.60%<br>17 | 30.40%<br>38 | 11.20%<br>14  | 18.40%<br>23 | 14.40%<br>18 | 5.60%<br>7  | 125   |
| Scholar 3                                                              |             |                  |              |              |               |              |              |             |       |
|                                                                        | N/A         | UNAWARE<br>OF IC | DAILY        | WEEKLY       | BI-<br>WEEKLY | MONTHLY      | QUARTERLY    | SEMESTER    | TOTAL |
| How often do<br>you access IC<br>to check<br>assignments<br>or grades? | 15.91%<br>7 | 0.00%            | 18.18%       | 27.27%<br>12 | 6.82%         | 11.36%<br>5  | 13.64%<br>6  | 6.82%       | 44    |