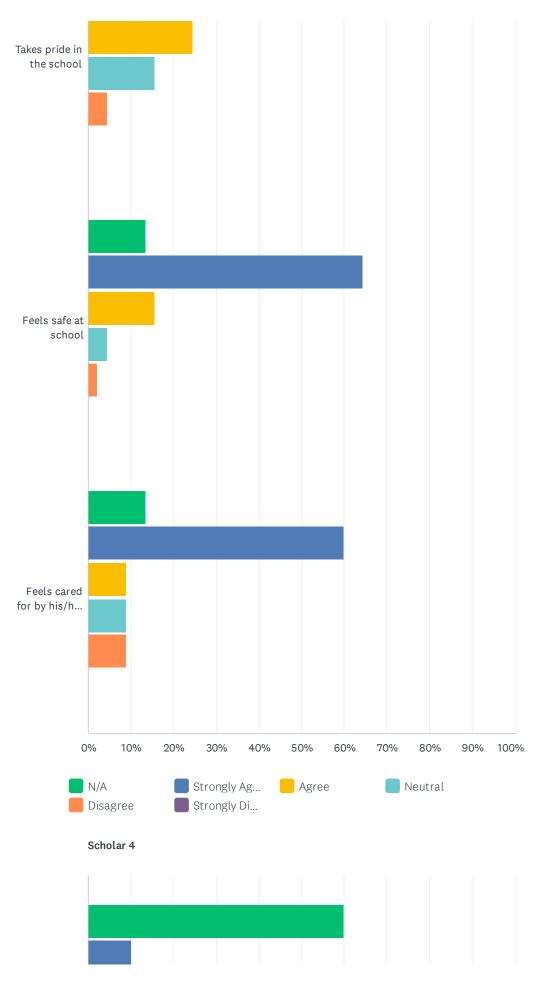

# Q20 My scholar:

Answered: 253 Skipped: 51

Disagree

Strongly Di...

| Scholar 1                             |             |                   |              |              |             |                      |       |
|---------------------------------------|-------------|-------------------|--------------|--------------|-------------|----------------------|-------|
|                                       | N/A         | STRONGLY<br>AGREE | AGREE        | NEUTRAL      | DISAGREE    | STRONGLY<br>DISAGREE | TOTAL |
| Enjoys coming to school               | 0.00%       | 51.38%<br>130     | 26.48%<br>67 | 13.44%<br>34 | 5.53%<br>14 | 3.16%<br>8           | 253   |
| Is enthusiastic about learning        | 0.00%       | 52.78%<br>133     | 32.14%<br>81 | 11.51%<br>29 | 3.17%<br>8  | 0.40%                | 252   |
| Takes pride in the school             | 0.79%       | 53.57%<br>135     | 27.78%<br>70 | 11.90%<br>30 | 5.16%<br>13 | 0.79%<br>2           | 252   |
| Feels safe at school                  | 0.00%       | 62.70%<br>158     | 28.17%<br>71 | 5.95%<br>15  | 1.98%<br>5  | 1.19%                | 252   |
| Feels cared for by his/her teacher(s) | 0.00%       | 64.68%<br>163     | 19.44%<br>49 | 10.71%<br>27 | 3.57%<br>9  | 1.59%<br>4           | 252   |
| Scholar 2                             |             |                   |              |              |             |                      |       |
|                                       | N/A         | STRONGLY<br>AGREE | AGREE        | NEUTRAL      | DISAGREE    | STRONGLY<br>DISAGREE | TOTAL |
| Enjoys coming to school               | 3.17%<br>4  | 53.17%<br>67      | 23.02%<br>29 | 14.29%<br>18 | 4.76%<br>6  | 1.59%<br>2           | 126   |
| Is enthusiastic about learning        | 3.20%<br>4  | 49.60%<br>62      | 32.80%<br>41 | 10.40%<br>13 | 3.20%<br>4  | 0.80%<br>1           | 125   |
| Takes pride in the school             | 4.00%<br>5  | 55.20%<br>69      | 27.20%<br>34 | 9.60%<br>12  | 3.20%<br>4  | 0.80%<br>1           | 125   |
| Feels safe at school                  | 3.20%       | 67.20%<br>84      | 24.00%<br>30 | 4.00%<br>5   | 1.60%       | 0.00%                | 125   |
| Feels cared for by his/her teacher(s) | 3.20%       | 71.20%<br>89      | 12.80%<br>16 | 7.20%<br>9   | 4.80%       | 0.80%                | 125   |
| Scholar 3                             |             |                   |              |              |             |                      |       |
|                                       | N/A         | STRONGLY<br>AGREE | AGREE        | NEUTRAL      | DISAGREE    | STRONGLY<br>DISAGREE | TOTAL |
| Enjoys coming to school               | 13.33%<br>6 | 37.78%<br>17      | 31.11%<br>14 | 8.89%<br>4   | 8.89%<br>4  | 0.00%                | 45    |
| Is enthusiastic about learning        | 13.33%<br>6 | 37.78%<br>17      | 35.56%<br>16 | 11.11%<br>5  | 2.22%       | 0.00%                | 45    |
| Takes pride in the school             | 13.33%      | 42.22%<br>19      | 24.44%<br>11 | 15.56%<br>7  | 4.44%       | 0.00%                | 45    |
| Feels safe at school                  | 13.33%<br>6 | 64.44%<br>29      | 15.56%<br>7  | 4.44%        | 2.22%       | 0.00%                | 45    |
| Feels cared for by his/her teacher(s) | 13.33%<br>6 | 60.00%<br>27      | 8.89%<br>4   | 8.89%<br>4   | 8.89%<br>4  | 0.00%                | 45    |

| Scholar 4                             |              |                   |             |             |          |                      |       |
|---------------------------------------|--------------|-------------------|-------------|-------------|----------|----------------------|-------|
|                                       | N/A          | STRONGLY<br>AGREE | AGREE       | NEUTRAL     | DISAGREE | STRONGLY<br>DISAGREE | TOTAL |
| Enjoys coming to school               | 60.00%<br>6  | 10.00%<br>1       | 10.00%<br>1 | 10.00%<br>1 | 0.00%    | 10.00%<br>1          | 10    |
| Is enthusiastic about learning        | 60.00%<br>6  | 10.00%<br>1       | 10.00%<br>1 | 20.00%      | 0.00%    | 0.00%                | 10    |
| Takes pride in the school             | 60.00%       | 20.00%            | 0.00%       | 10.00%      | 0.00%    | 10.00%<br>1          | 10    |
| Feels safe at school                  | 60.00%       | 10.00%            | 30.00%      | 0.00%       | 0.00%    | 0.00%                | 10    |
| Feels cared for by his/her teacher(s) | 60.00%       | 20.00%            | 10.00%<br>1 | 0.00%       | 0.00%    | 10.00%<br>1          | 10    |
| Scholar 5                             |              |                   |             |             |          |                      |       |
|                                       | N/A          | STRONGLY<br>AGREE | AGREE       | NEUTRAL     | DISAGREE | STRONGLY<br>DISAGREE | TOTAL |
| Enjoys coming to school               | 100.00%<br>6 | 0.00%             | 0.00%       | 0.00%       | 0.00%    | 0.00%                | 6     |
| Is enthusiastic about learning        | 100.00%<br>6 | 0.00%             | 0.00%       | 0.00%       | 0.00%    | 0.00%                | 6     |
| Takes pride in the school             | 100.00%<br>6 | 0.00%             | 0.00%       | 0.00%       | 0.00%    | 0.00%                | 6     |
| Feels safe at school                  | 100.00%<br>6 | 0.00%             | 0.00%       | 0.00%       | 0.00%    | 0.00%                | 6     |
| Feels cared for by his/her teacher(s) | 100.00%<br>6 | 0.00%             | 0.00%       | 0.00%       | 0.00%    | 0.00%                | 6     |