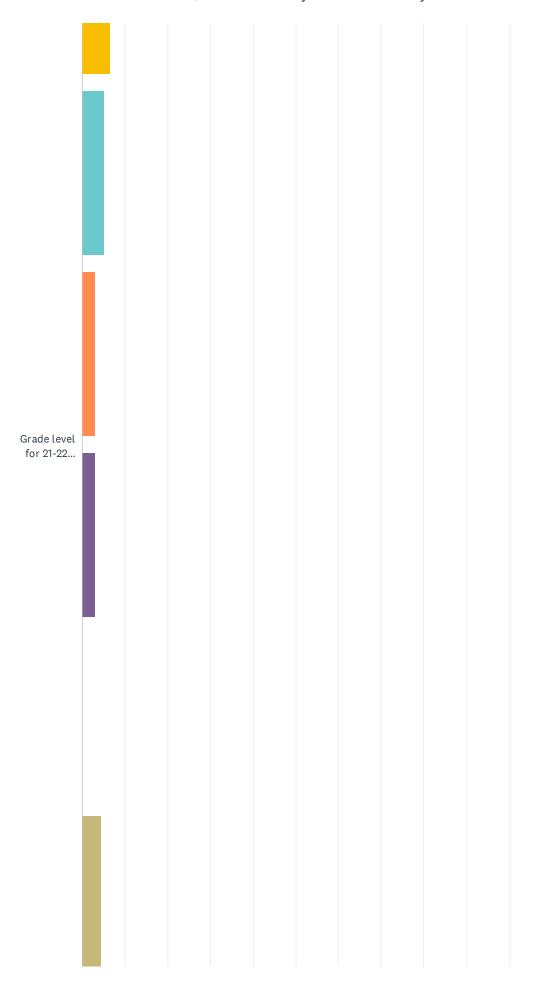

### Q17 Grade level scholar is enrolled in for the 2021-2022 academic year:

Answered: 257 Skipped: 47

| for 21-22 |  |  |  |  |  |  |
|-----------|--|--|--|--|--|--|
|           |  |  |  |  |  |  |
|           |  |  |  |  |  |  |
|           |  |  |  |  |  |  |
|           |  |  |  |  |  |  |
|           |  |  |  |  |  |  |
|           |  |  |  |  |  |  |
|           |  |  |  |  |  |  |
|           |  |  |  |  |  |  |
|           |  |  |  |  |  |  |
|           |  |  |  |  |  |  |
|           |  |  |  |  |  |  |
|           |  |  |  |  |  |  |
|           |  |  |  |  |  |  |
|           |  |  |  |  |  |  |
|           |  |  |  |  |  |  |
|           |  |  |  |  |  |  |
|           |  |  |  |  |  |  |
|           |  |  |  |  |  |  |
|           |  |  |  |  |  |  |
|           |  |  |  |  |  |  |
|           |  |  |  |  |  |  |

#### Scholar 5

2021-2022 Parent/Guardian Survey: Leman Academy Parker

| Scholar 1                               |       |              |              |              |              |             |             |              |             |             |       |
|-----------------------------------------|-------|--------------|--------------|--------------|--------------|-------------|-------------|--------------|-------------|-------------|-------|
|                                         | N/A   | K            | 1            | 2            | 3            | 4           | 5           | 6            | 7           | 8           | TOTAL |
| Grade level for 21-<br>22 academic year | 0.00% | 12.06%<br>31 | 15.56%<br>40 | 13.62%<br>35 | 15.18%<br>39 | 8.56%<br>22 | 9.73%<br>25 | 10.12%<br>26 | 8.95%<br>23 | 6.23%<br>16 | 257   |