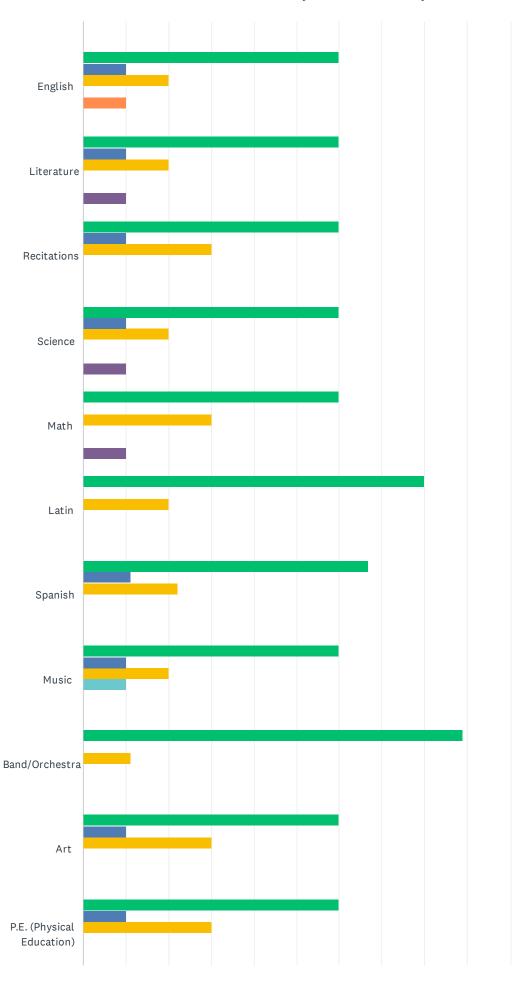

# Q19 Please rate Leman Academy in the following subject areas that apply to your scholar:

2021-2022 Parent/Guardian Survey: Leman Academy Parker

#### Scholar 5

N/A Very satisfi... Satisfied Neither

Dissatisfied Very Dissat...

| Scholar 1                    |               |                   |              |              |              |                      |       |
|------------------------------|---------------|-------------------|--------------|--------------|--------------|----------------------|-------|
|                              | N/A           | VERY<br>SATISFIED | SATISFIED    | NEITHER      | DISSATISFIED | VERY<br>DISSATISFIED | TOTAL |
| History                      | 2.07%<br>5    | 61.57%<br>149     | 30.99%<br>75 | 4.55%<br>11  | 0.83%<br>2   | 0.00%                | 242   |
| English                      | 0.82%         | 59.26%<br>144     | 34.16%<br>83 | 3.29%<br>8   | 2.06%<br>5   | 0.41%                | 243   |
| Literature                   | 0.42%         | 59.41%<br>142     | 33.89%<br>81 | 4.18%<br>10  | 1.67%        | 0.42%                | 239   |
| Recitations                  | 0.42%         | 59.17%<br>142     | 30.83%<br>74 | 6.67%<br>16  | 2.08%        | 0.83%                | 240   |
| Science                      | 1.65%         | 52.89%<br>128     | 36.78%<br>89 | 4.96%<br>12  | 3.72%        | 0.00%                | 242   |
| Math                         | 0.00%         | 53.47%<br>131     | 32.24%<br>79 | 4.90%<br>12  | 6.94%<br>17  | 2.45%                | 245   |
| Latin                        | 36.56%<br>83  | 23.79%<br>54      | 28.63%<br>65 | 7.93%<br>18  | 2.20%        | 0.88%                | 227   |
| Spanish                      | 49.15%<br>115 | 23.93%<br>56      | 19.23%<br>45 | 4.27%<br>10  | 2.56%        | 0.85%                | 234   |
| Music                        | 2.51%         | 40.59%<br>97      | 38.08%<br>91 | 12.97%<br>31 | 5.86%<br>14  | 0.00%                | 239   |
| Band/Orchestra               | 81.65%<br>178 | 7.34%<br>16       | 5.96%<br>13  | 3.67%        | 0.46%        | 0.92%                | 218   |
| Art                          | 0.83%         | 59.75%<br>144     | 30.29%<br>73 | 5.39%<br>13  | 3.32%        | 0.41%                | 241   |
| P.E. (Physical<br>Education) | 1.67%<br>4    | 55.23%<br>132     | 36.40%<br>87 | 3.77%        | 2.93%<br>7   | 0.00%                | 239   |
| Middle School Logic          | 75.83%<br>160 | 8.06%<br>17       | 9.95%<br>21  | 4.27%<br>9   | 1.90%        | 0.00%                | 211   |
| Middle School Study<br>Hall  | 70.09%<br>150 | 11.68%<br>25      | 12.62%<br>27 | 3.27%        | 1.87%        | 0.47%                | 214   |
| Middle School<br>Electives   | 68.52%<br>148 | 7.87%<br>17       | 11.57%<br>25 | 6.48%<br>14  | 5.09%<br>11  | 0.46%                | 216   |
| Middle School Athletics      | 78.77%<br>167 | 5.19%<br>11       | 8.02%<br>17  | 4.25%        | 3.77%        | 0.00%                | 212   |