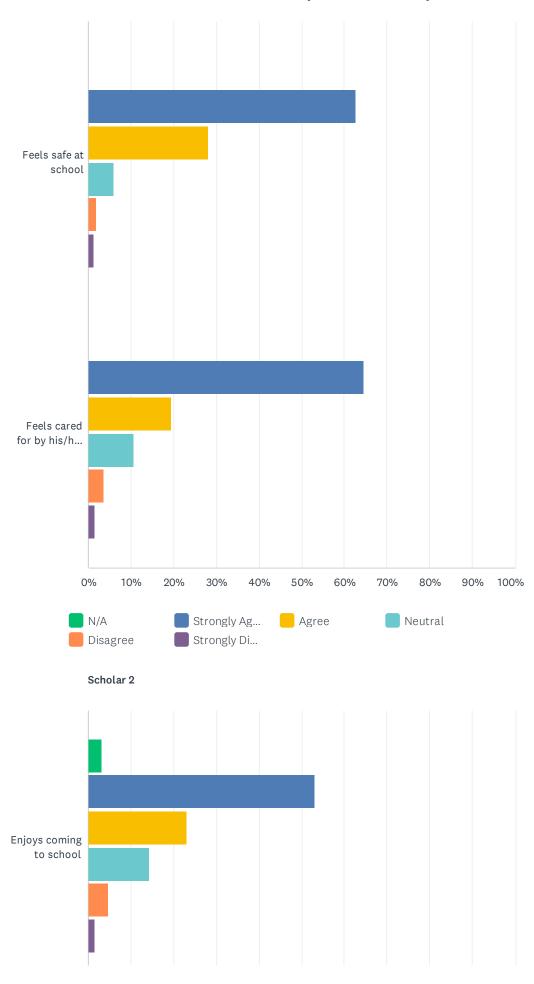

# Q20 My scholar:

Answered: 253 Skipped: 51

Disagree

Strongly Di...

| Scholar 1                             |             |                   |              |              |             |                      |       |
|---------------------------------------|-------------|-------------------|--------------|--------------|-------------|----------------------|-------|
|                                       | N/A         | STRONGLY<br>AGREE | AGREE        | NEUTRAL      | DISAGREE    | STRONGLY<br>DISAGREE | TOTAL |
| Enjoys coming to school               | 0.00%       | 51.38%<br>130     | 26.48%<br>67 | 13.44%<br>34 | 5.53%<br>14 | 3.16%<br>8           | 253   |
| Is enthusiastic about learning        | 0.00%       | 52.78%<br>133     | 32.14%<br>81 | 11.51%<br>29 | 3.17%<br>8  | 0.40%                | 252   |
| Takes pride in the school             | 0.79%       | 53.57%<br>135     | 27.78%<br>70 | 11.90%<br>30 | 5.16%<br>13 | 0.79%<br>2           | 252   |
| Feels safe at school                  | 0.00%       | 62.70%<br>158     | 28.17%<br>71 | 5.95%<br>15  | 1.98%<br>5  | 1.19%                | 252   |
| Feels cared for by his/her teacher(s) | 0.00%       | 64.68%<br>163     | 19.44%<br>49 | 10.71%<br>27 | 3.57%<br>9  | 1.59%<br>4           | 252   |
| Scholar 2                             |             |                   |              |              |             |                      |       |
|                                       | N/A         | STRONGLY<br>AGREE | AGREE        | NEUTRAL      | DISAGREE    | STRONGLY<br>DISAGREE | TOTAL |
| Enjoys coming to school               | 3.17%<br>4  | 53.17%<br>67      | 23.02%<br>29 | 14.29%<br>18 | 4.76%<br>6  | 1.59%<br>2           | 126   |
| Is enthusiastic about learning        | 3.20%<br>4  | 49.60%<br>62      | 32.80%<br>41 | 10.40%<br>13 | 3.20%<br>4  | 0.80%<br>1           | 125   |
| Takes pride in the school             | 4.00%<br>5  | 55.20%<br>69      | 27.20%<br>34 | 9.60%<br>12  | 3.20%<br>4  | 0.80%<br>1           | 125   |
| Feels safe at school                  | 3.20%       | 67.20%<br>84      | 24.00%<br>30 | 4.00%<br>5   | 1.60%       | 0.00%                | 125   |
| Feels cared for by his/her teacher(s) | 3.20%       | 71.20%<br>89      | 12.80%<br>16 | 7.20%<br>9   | 4.80%       | 0.80%                | 125   |
| Scholar 3                             |             |                   |              |              |             |                      |       |
|                                       | N/A         | STRONGLY<br>AGREE | AGREE        | NEUTRAL      | DISAGREE    | STRONGLY<br>DISAGREE | TOTAL |
| Enjoys coming to school               | 13.33%<br>6 | 37.78%<br>17      | 31.11%<br>14 | 8.89%<br>4   | 8.89%<br>4  | 0.00%                | 45    |
| Is enthusiastic about learning        | 13.33%<br>6 | 37.78%<br>17      | 35.56%<br>16 | 11.11%<br>5  | 2.22%       | 0.00%                | 45    |
| Takes pride in the school             | 13.33%      | 42.22%<br>19      | 24.44%<br>11 | 15.56%<br>7  | 4.44%       | 0.00%                | 45    |
| Feels safe at school                  | 13.33%<br>6 | 64.44%<br>29      | 15.56%<br>7  | 4.44%        | 2.22%       | 0.00%                | 45    |
| Feels cared for by his/her teacher(s) | 13.33%<br>6 | 60.00%<br>27      | 8.89%<br>4   | 8.89%<br>4   | 8.89%<br>4  | 0.00%                | 45    |