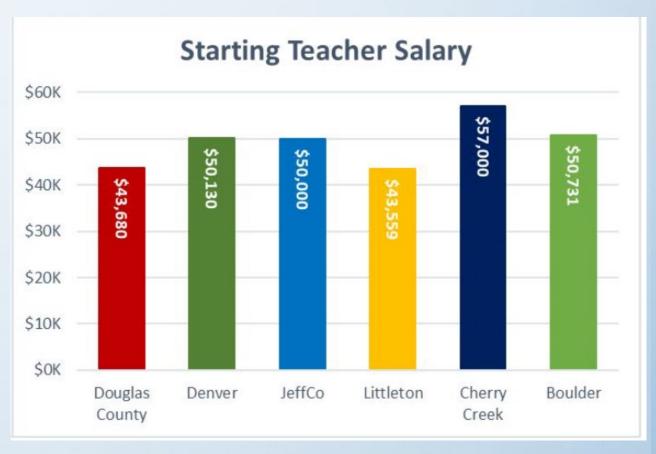

## FY24 Teacher Salary Comparison

FY23 Starting Salary =\$44,165

FY24 Proposed = \$48,582