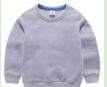

#### ANY ONE-COLOR, SOLID POLO OR COLLARED SHIRT OR DRESS.

ANY\_NON-HOODED, ONE COLOR, SOLID, SWEATER OR SWEATSHIRT OVER A SHIRT WITH A COLLAR.

Any one- color, solid, hoodless sweater or sweatshirt over a SHIRT WITH A COLLAR. CAN BE ZIP-UP, BUTTON-UP, HALF-ZIP.