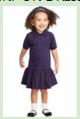

#### ANY ONE-COLOR, SOLID POLO OR COLLARED SHIRT OR DRESS.

ANY\_NON-HOODED, ONE COLOR, SOLID, SWEATER OR SWEATSHIRT OVER A SHIRT WITH A COLLAR.

Any one- color, solid, hoodless sweater or sweatshirt over a SHIRT WITH A COLLAR. CAN BE ZIP-UP, BUTTON-UP, HALF-ZIP.

SOLID BROWN, KHAKI, NAVY, BLACK, TAN, OLIVE OR GREY DOCKER STYLE PANTS, CAPRIS, OR SHORTS.

Solid Brown, Khaki, Navy, Black, Tan, Olive or Grey Skirts/Dresses.

ANY COLOR OR PATTERN SOCKS AND LEGGINGS. \*LEGGINGS MUST BE UNDER SKIRTS/DRESSES\*