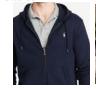

#### ANY ONE-COLOR, SOLID POLO OR COLLARED SHIRT OR DRESS.

ANY\_NON-HOODED, ONE COLOR, SOLID, SWEATER OR SWEATSHIRT OVER A SHIRT WITH A COLLAR.

Any one- color, solid, hoodless sweater or sweatshirt over a SHIRT WITH A COLLAR. CAN BE ZIP-UP, BUTTON-UP, HALF-ZIP.