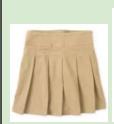

SOLID BROWN, KHAKI, NAVY, BLACK, TAN, OLIVE OR GREY DOCKER STYLE PANTS, CAPRIS, OR SHORTS.

Solid Brown, Khaki, Navy, Black, Tan, Olive or Grey Skirts/Dresses.

ANY COLOR OR PATTERN SOCKS AND LEGGINGS. \*LEGGINGS MUST BE UNDER SKIRTS/DRESSES\*