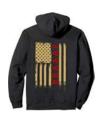

### **NOT APPROVED**

MULTI-COLORED SWEATSHIRTS OR SWEATERS. SWEATERS AND SWEATSHIRTS THAT ARE NOT ONE SOLID COLOR. EVEN IF THEY HAVE A UNIVERSITY ON THEM! \*CAN BE WORN OUTSIDE AS OUTDOOR WEAR.

SWEATSHIRTS WITH LARGE BRAND LOGOS OR ONES THAT ARE NOT PLAIN, LEMAN, OR A (REAL) UNIVERSITY. \*CAN BE WORN OUTSIDE AS OUTDOOR WEAR.

ANY & ALL PULL-OVER-THE-HEAD HOODIES WITH NO ZIPPER OR BUTTON FRONT OPENING. \*CAN BE WORN AS OUTDOOR WEAR.

MINI SKIRTS. SHIRTS THAT DON'T COVER TORSO WITH NO SHIRT UNDERNEATH.

JOGGERS/SWEATPANTS, BLACK JEANS, SKIN TIGHT PANTS