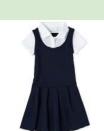

SOLID BROWN, KHAKI, NAVY, BLACK, TAN, OLIVE OR GREY DOCKER STYLE PANTS, CAPRIS, OR SHORTS.

Solid Brown, Khaki, Navy, Black, Tan, Olive or Grey Skirts/Dresses.

ANY COLOR OR PATTERN SOCKS AND LEGGINGS. \*LEGGINGS MUST BE UNDER SKIRTS/DRESSES\*