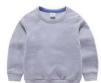

#### ANY ONE-COLOR, SOLID POLO OR COLLARED SHIRT OR DRESS.

ANY\_NON-HOODED, ONE COLOR, SOLID, SWEATER OR SWEATSHIRT OVER A SHIRT WITH A COLLAR.

Any one- color, solid, hoodless sweater or sweatshirt over a SHIRT WITH A COLLAR. CAN BE ZIP-UP, BUTTON-UP, HALF-ZIP.